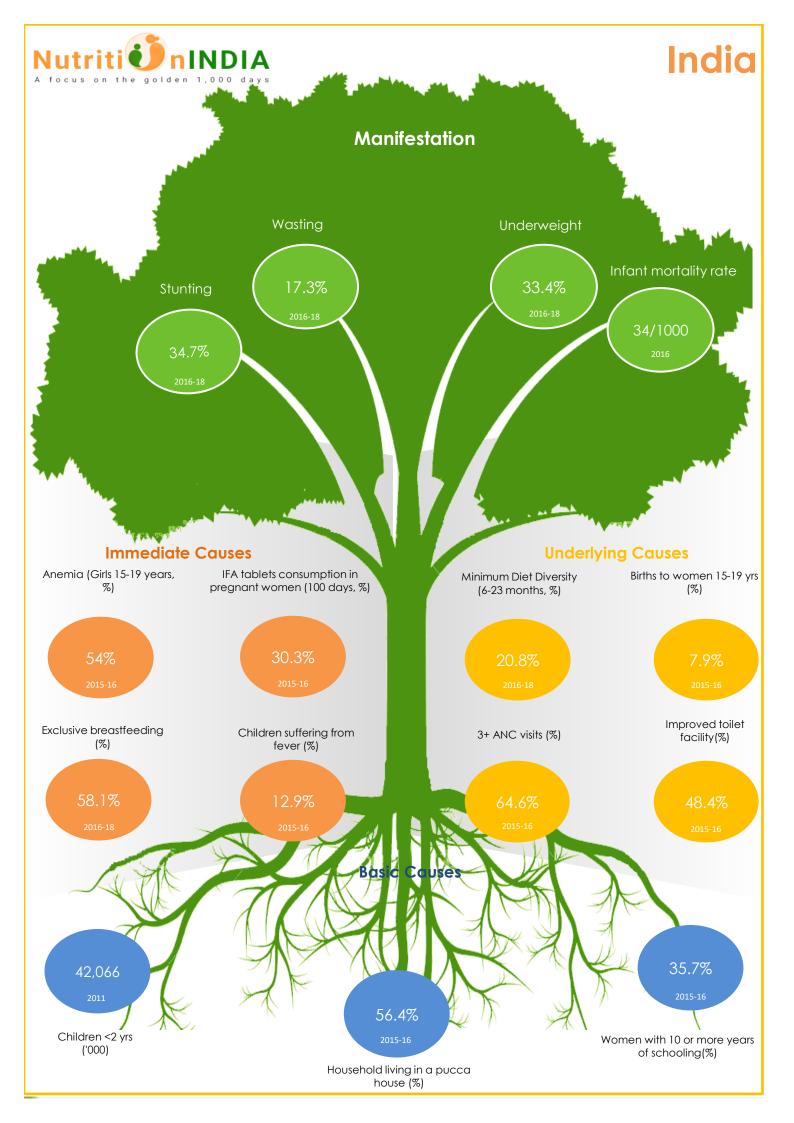

The health of a woman during adolescence, pregnancy and lactation is directly linked to the healthy growth and development of her child. Proper nutrition for the mother and child before and during the 1000 days protects both from morbidity and mortality in childhood and adulthood. NutritionINDIA.info promotes improved monitoring of coverage and quality of services and help to break the vicious cycle of malnutrition in India.