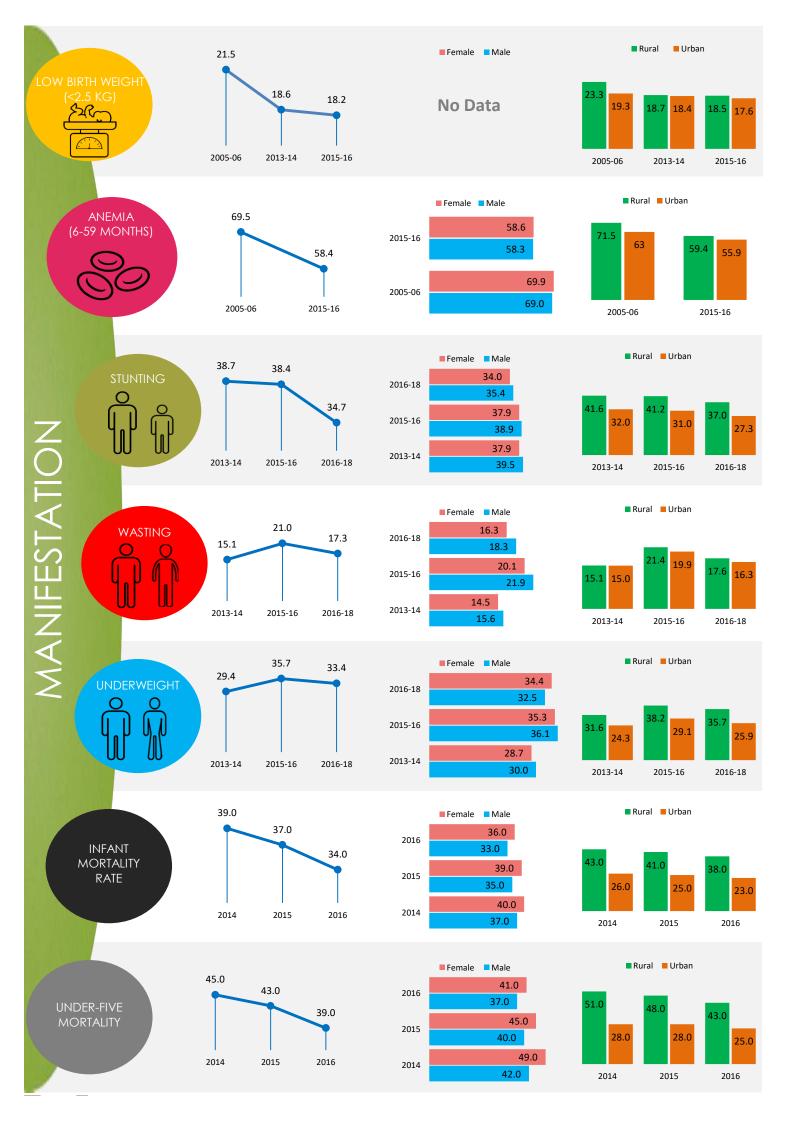

The health of a woman during adolescence, pregnancy and lactation is directly linked to the healthy growth and development of her child. Proper nutrition for the mother and child before and during the 1000 days protects both from morbidity and mortality in childhood and adulthood. NutritionINDIA.info promotes improved monitoring of coverage and quality of services and help to break the vicious cycle of malnutrition in India.