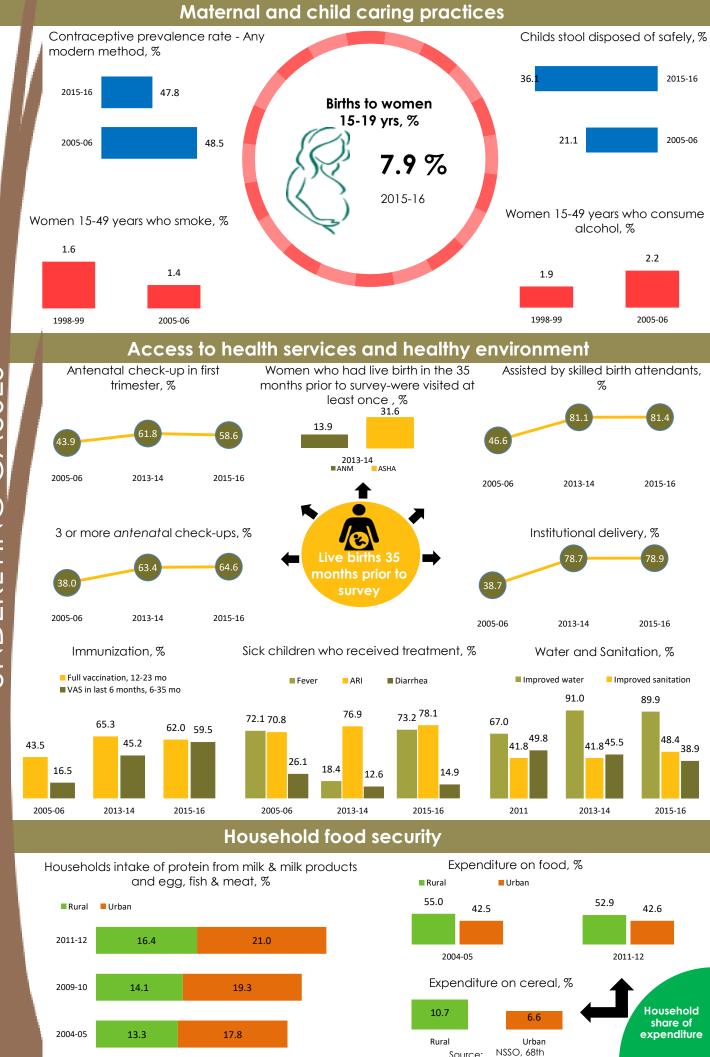

The health of a woman during adolescence, pregnancy and lactation is directly linked to the healthy growth and development of her child. Proper nutrition for the mother and child before and during the 1000 days protects both from morbidity and mortality in childhood and adulthood. NutritionINDIA.info promotes improved monitoring of coverage and quality of services and help to break the vicious cycle of malnutrition in India.