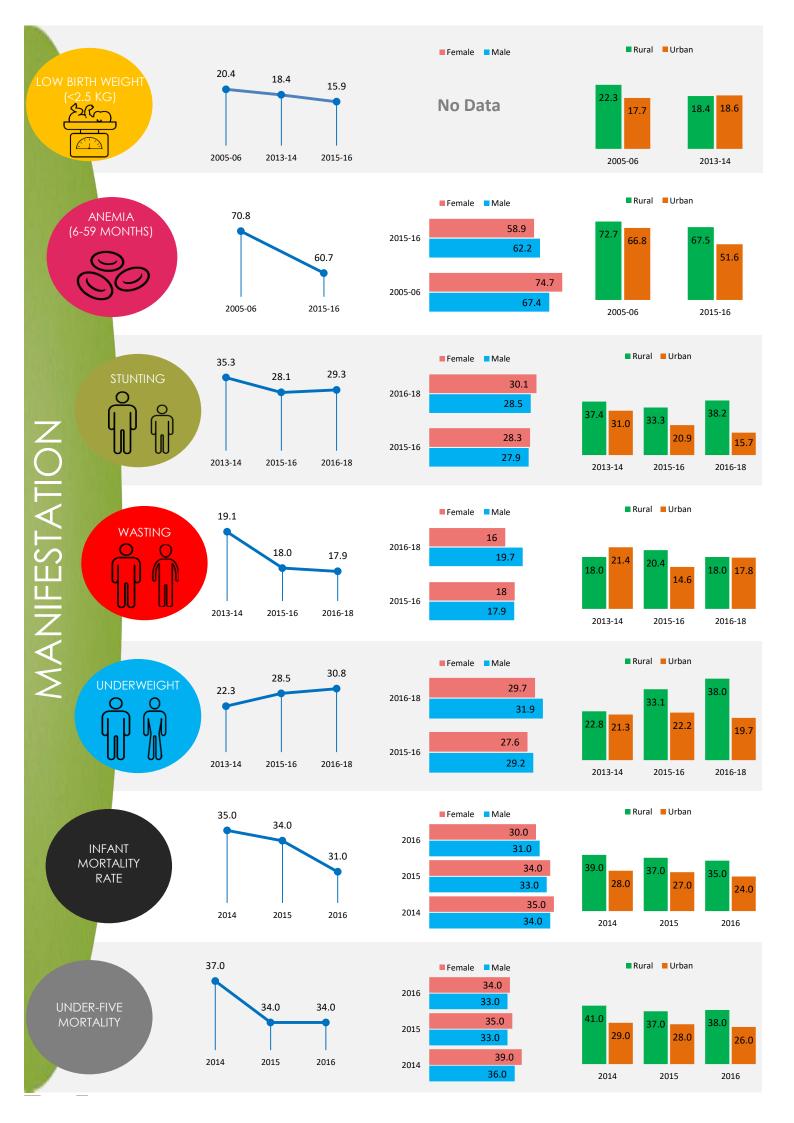

2005-06

2013-14

■Total ■ Rural ■ Urban

2015-16

Adolescent and maternal malnutrition

BASIC CAUSES

Total

35.1