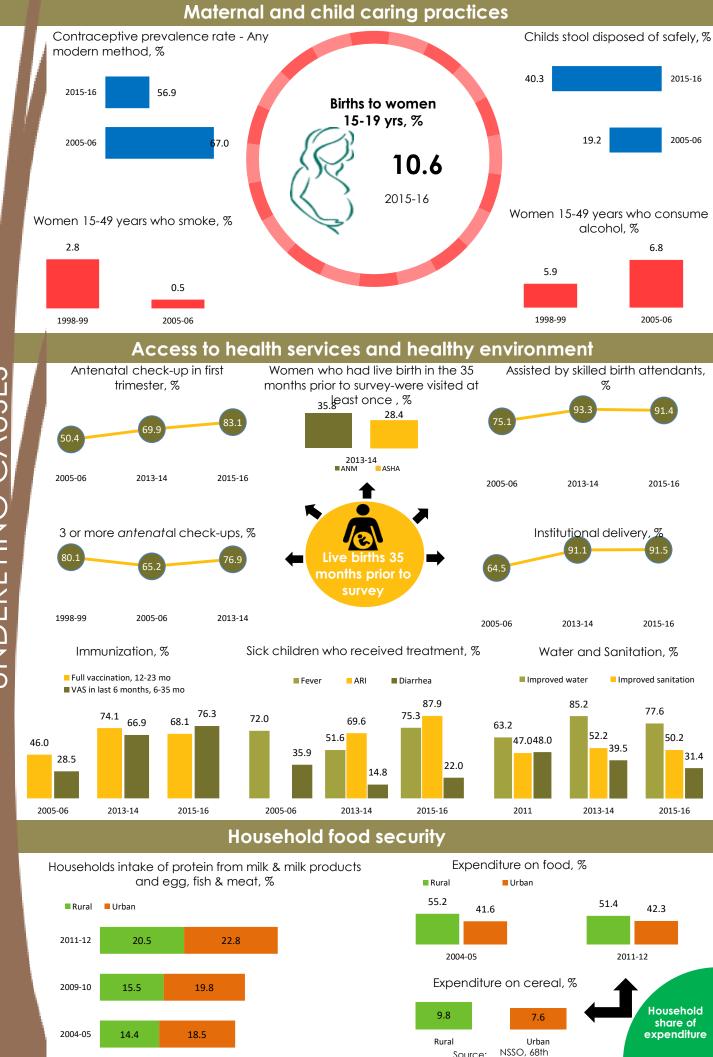

2005-06

2013-14

■Total ■ Rural ■ Urban

2015-16

Adolescent and maternal malnutrition

BASIC CAUSES

Total

35.1