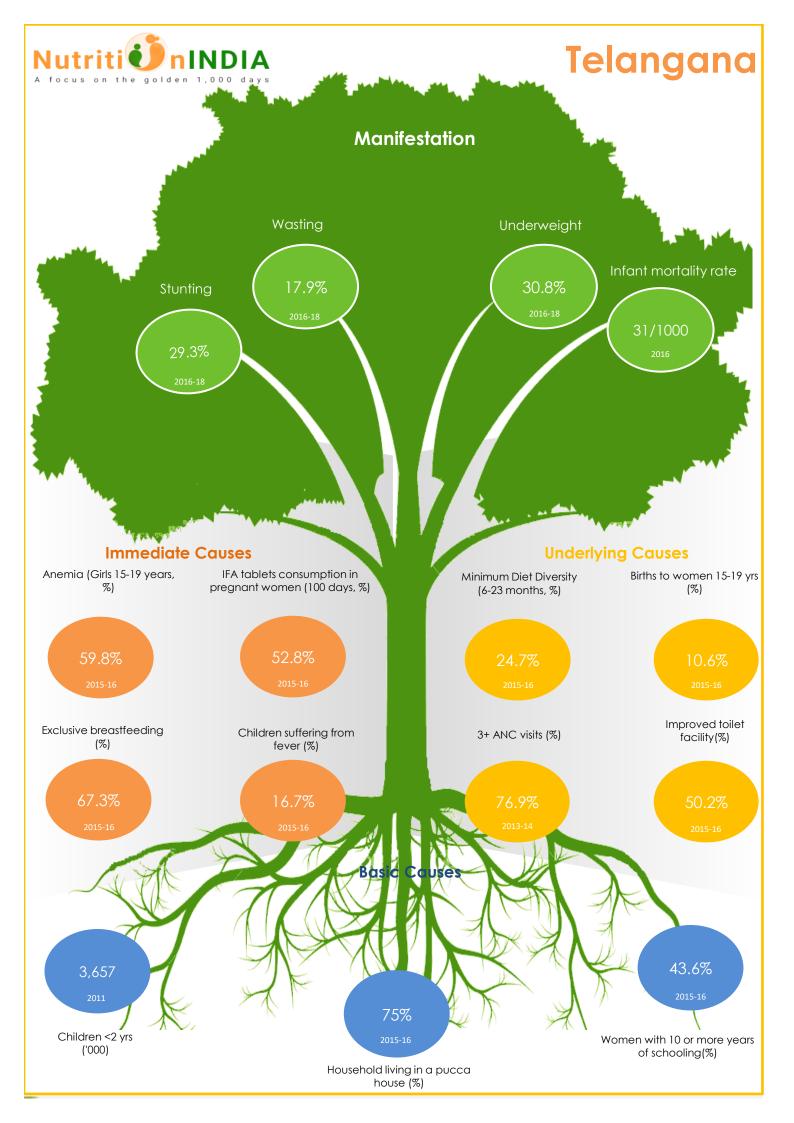

2005-06

2013-14

■Total ■ Rural ■ Urban

2015-16

Adolescent and maternal malnutrition

BASIC CAUSES

Total

35.1