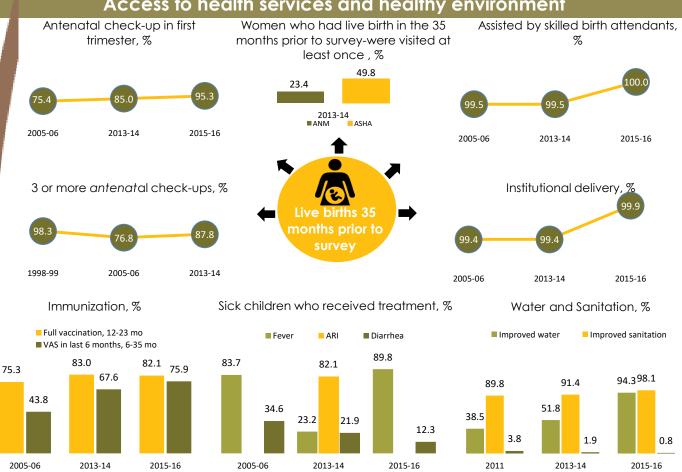

2005-06

2013-14

■ Total ■ Rural ■ Urban

2015-16

Nutrition status of adolescent girls

15-19 years, %

## Adolescent and maternal malnutrition Nutrition status of women 15-49 Receiving supplementary food, % years, % 34.2 32.8 22.7 18.7 18 9.6 2005-06 2015-16 ■ Anemia 🛕 Low BMI <18.5 Consumption of iodized salt 15+PPM by women 15-49 years, % 1998-99 2005-06

2015-16

Diarrhea

2013-14

■ Total ■ Rural

2015-16

Urban

2005-06



2005-06

2013-14

■Total ■ Rural ■ Urban











Total

15.4

Total

18.2

Population size, '000'



NutritionINDIA.info is the one source for all nutrition information from national surveys and the health management information system (HMIS). The tool presents indicators at available at the district, state and national level. Also the numbers of women and children affected by malnutrition are calculated and presented on the dashboard. From the HMIS, key performance indicators presented in scorecards with the option to explore deeper into the granular data on the program dashboards.

The health of a woman during adolescence, pregnancy and lactation is directly linked to the healthy growth and development of her child. Proper nutrition for the mother and child before and during the 1000 days protects both from morbidity and mortal