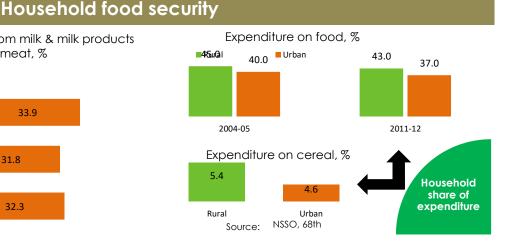

2005-06

2013-14

■ Total ■ Rural ■ Urban

2015-16

Nutrition status of adolescent girls

15-19 years, %

## Adolescent and maternal malnutrition Nutrition status of women 15-49 Receiving supplementary food, % years, % 34.2 32.8 22.7 18.7 18 9.6 2005-06 2015-16 ■ Anemia 🛕 Low BMI <18.5 Consumption of iodized salt 15+PPM by women 15-49 years, % 1998-99 2005-06

2015-16

Diarrhea

2013-14

■ Total ■ Rural

2015-16

Urban

2005-06



2005-06

2013-14

■Total ■ Rural ■ Urban











Total

15.4

Total

18.2

Population size, '000'



NutritionINDIA.info is the one source for all nutrition information from national surveys and the health management information system (HMIS). The tool presents indicators at available at the district, state and national level. Also the numbers of women and children affected by malnutrition are calculated and presented on the dashboard. From the HMIS, key performance indicators presented in scorecards with the option to explore deeper into the granular data on the program dashboards.

The health of a woman during adolescence, pregnancy and lactation is directly linked to the healthy growth and development of her child. Proper nutrition for the mother and child before and during the 1000 days protects both from morbidity and mortality in