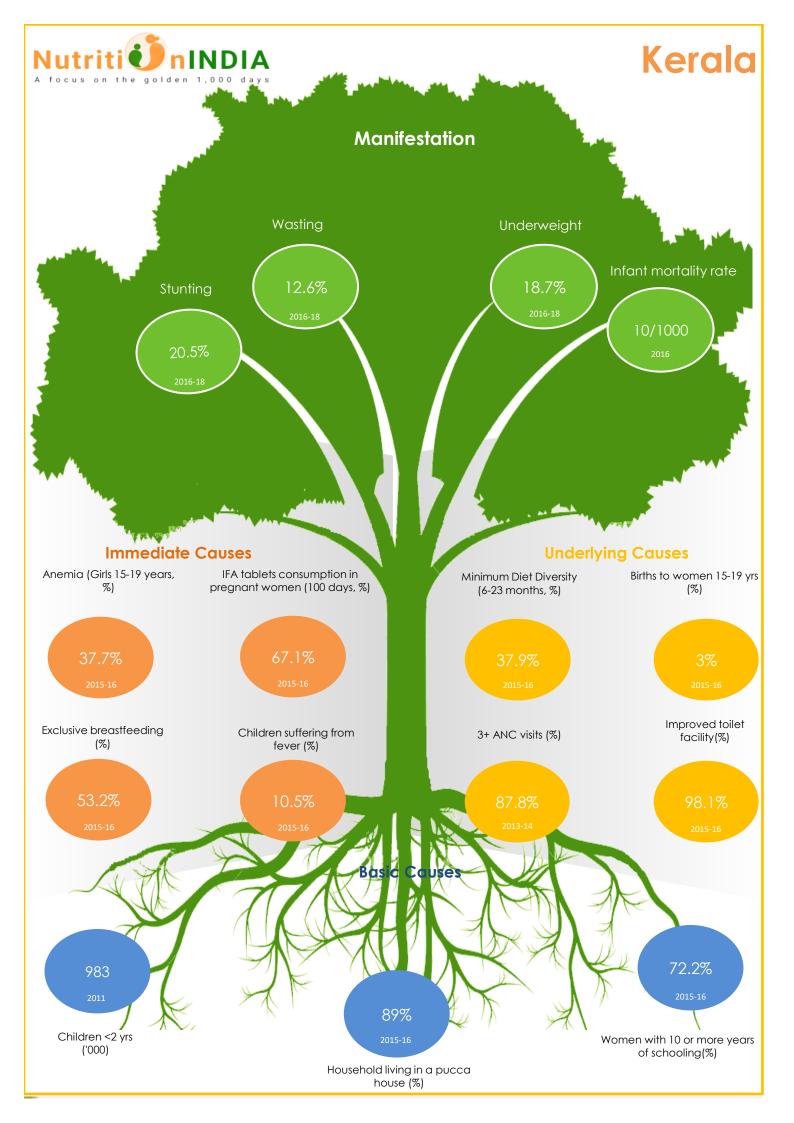

2005-06

2013-14

■ Total ■ Rural ■ Urban

2015-16

Nutrition status of adolescent girls

15-19 years, %

## Adolescent and maternal malnutrition Nutrition status of women 15-49 Receiving supplementary food, % years, % 34.2 32.8 22.7 18.7 18 9.6 2005-06 2015-16 ■ Anemia 🛕 Low BMI <18.5 Consumption of iodized salt 15+PPM by women 15-49 years, % 1998-99 2005-06

2015-16

Diarrhea

2013-14

■ Total ■ Rural

2015-16

Urban

2005-06



2005-06

2013-14

■Total ■ Rural ■ Urban











Total

15.4

Total

18.2

Population size, '000'



NutritionINDIA.info is the one source for all nutrition information from national surveys and the health management information system (HMIS). The tool presents indicators at available at the district, state and national level. Also the numbers of women and