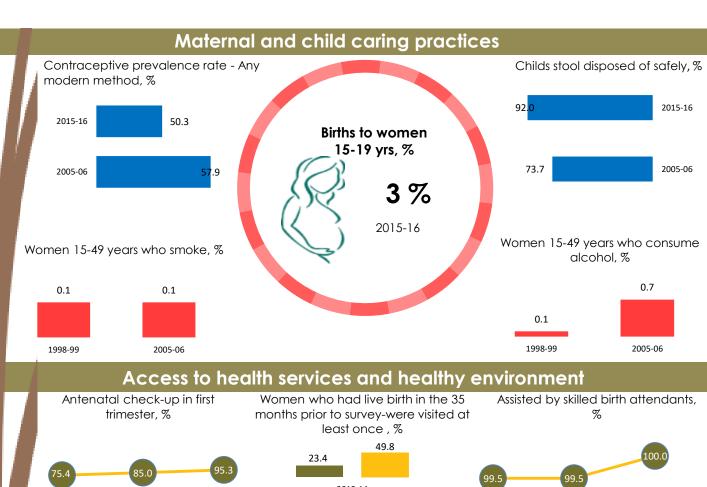

2005-06

2013-14

■ Total ■ Rural ■ Urban

2015-16

Nutrition status of adolescent girls

15-19 years, %

## Adolescent and maternal malnutrition Nutrition status of women 15-49 Receiving supplementary food, % years, % 34.2 32.8 22.7 18.7 18 9.6 2005-06 2015-16 ■ Anemia 🛕 Low BMI <18.5 Consumption of iodized salt 15+PPM by women 15-49 years, % 1998-99 2005-06

2015-16

Diarrhea

2013-14

■ Total ■ Rural

2015-16

Urban

2005-06



2005-06

2013-14

■Total ■ Rural ■ Urban











Total

15.4

Total

18.2

Population size, '000'



NutritionINDIA.info is the one source for all nutrition information from national surveys and the health management information system (HMIS). The tool presents indicators at available at the district, state and national level. Also the numbers of women and children affected by malnutrition are calculated and presented on the dashboard. From the HMIS, key performance indicators presented in scorecards with the option to explore deeper into the granular data on the program dashboards.

The health of a woman during adolescence, pregnancy and lactation is directly linked to the healthy growth and development of her child. Proper nutrition for the mother and child before and during the 1000 days protects both from morbidity and mort