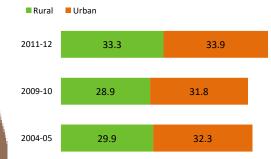

2005-06

2013-14

■ Total ■ Rural ■ Urban

2015-16

Nutrition status of adolescent girls

15-19 years, %

## Adolescent and maternal malnutrition Nutrition status of women 15-49 Receiving supplementary food, % years, % 34.2 32.8 22.7 18.7 18 9.6 2005-06 2015-16 ■ Anemia 🛕 Low BMI <18.5 Consumption of iodized salt 15+PPM by women 15-49 years, % 1998-99 2005-06

2015-16

Diarrhea

2013-14

■ Total ■ Rural

2015-16

Urban

2005-06



2005-06

2013-14

■Total ■ Rural ■ Urban











Total

15.4

Total

18.2

Population size, '000'



NutritionINDIA.info is the one source for all nutrition information from national surveys and the health management information system (HMIS). The tool presents indicators at available at the district, state and national level. Also the numbers of women and children affected by malnutrition are calculated and presented on the dashboard. From the HMIS, key performance indicators presented in scorecards with the option to explore deeper into the granular data on the program dashboards.

The health of a woman during adolescence, pregnancy and lactation is directly linked to the healthy growth and development of her child. Proper nutrition for the mother and child before and during the 1000 days protects both from morbidity and mortality