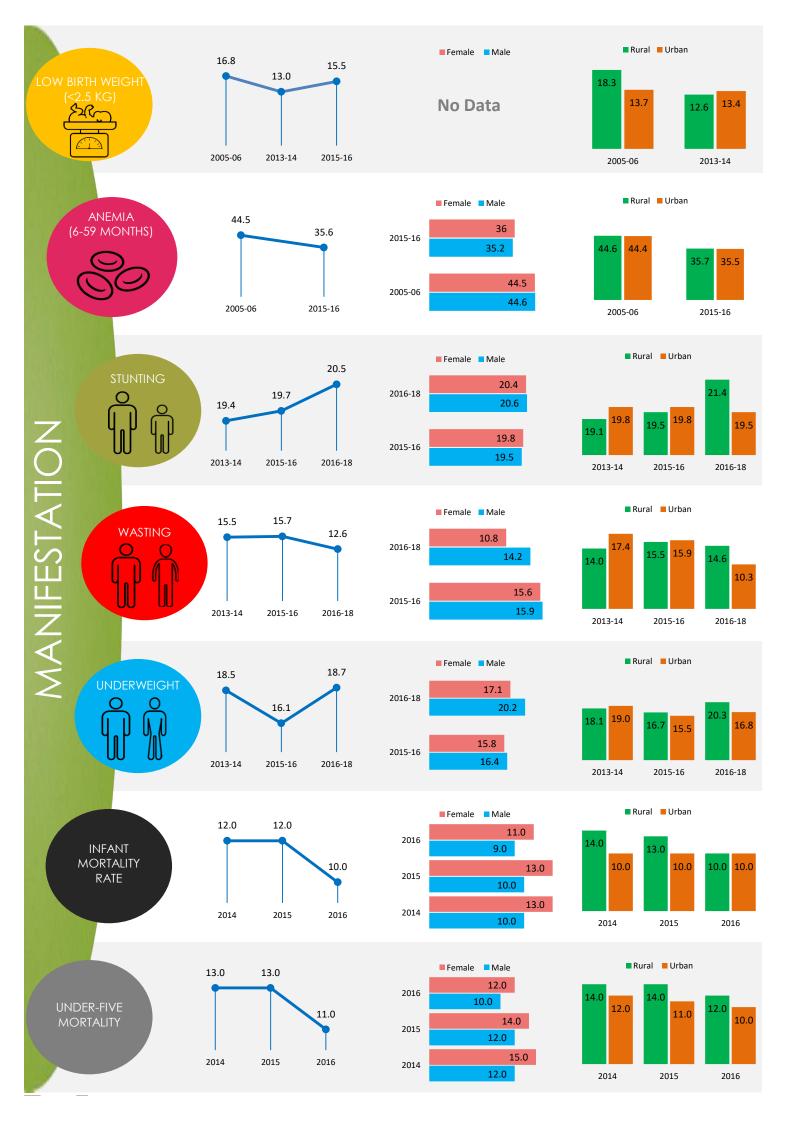

2005-06

2013-14

■ Total ■ Rural ■ Urban

2015-16

Nutrition status of adolescent girls

15-19 years, %

## Adolescent and maternal malnutrition Nutrition status of women 15-49 Receiving supplementary food, % years, % 34.2 32.8 22.7 18.7 18 9.6 2005-06 2015-16 ■ Anemia 🛕 Low BMI <18.5 Consumption of iodized salt 15+PPM by women 15-49 years, % 1998-99 2005-06

2015-16

Diarrhea

2013-14

■ Total ■ Rural

2015-16

Urban

2005-06



2005-06

2013-14

■Total ■ Rural ■ Urban











Total

15.4

Total

18.2

Population size, '000'



NutritionINDIA.info is the one source for all nutrition information from national surveys and the health management information system (HMIS). The tool presents indicators at available at the district, state and national level. Also the numbers of women and c