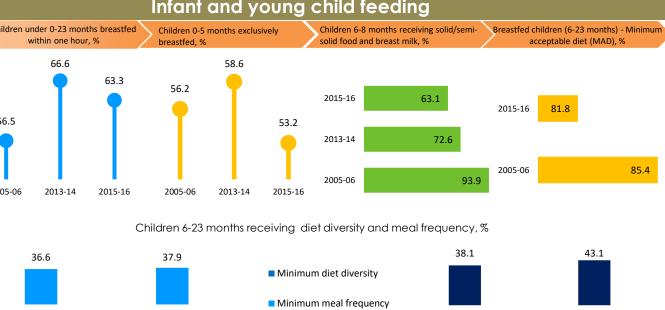

2005-06

2013-14

■ Total ■ Rural ■ Urban

2015-16

Nutrition status of adolescent girls

15-19 years, %

## Adolescent and maternal malnutrition Nutrition status of women 15-49 Receiving supplementary food, % years, % 34.2 32.8 22.7 18.7 18 9.6 2005-06 2015-16 ■ Anemia 🛕 Low BMI <18.5 Consumption of iodized salt 15+PPM by women 15-49 years, % 1998-99 2005-06

2015-16

Diarrhea

2013-14

■ Total ■ Rural

2015-16

Urban

2005-06



2005-06

2013-14

■Total ■ Rural ■ Urban











Total

15.4

Total

18.2

Population size, '000'



NutritionINDIA.info is the one source for all nutrition information from national surveys and the health management information system (HMIS). The tool presents indicators at available at the district, state and national level. Also the numbers of women and children affected by malnutrition are calculated and presented on the dashboard. From the HMIS, key performance indicators presented in scorecards with the option to explore deeper into the granular data on the program dashboards.

The health of a woman during adolescence, pregnancy and lactation is directly linked to the healthy growth and development of her child. Proper nutrition for the mother and child before and during the 100