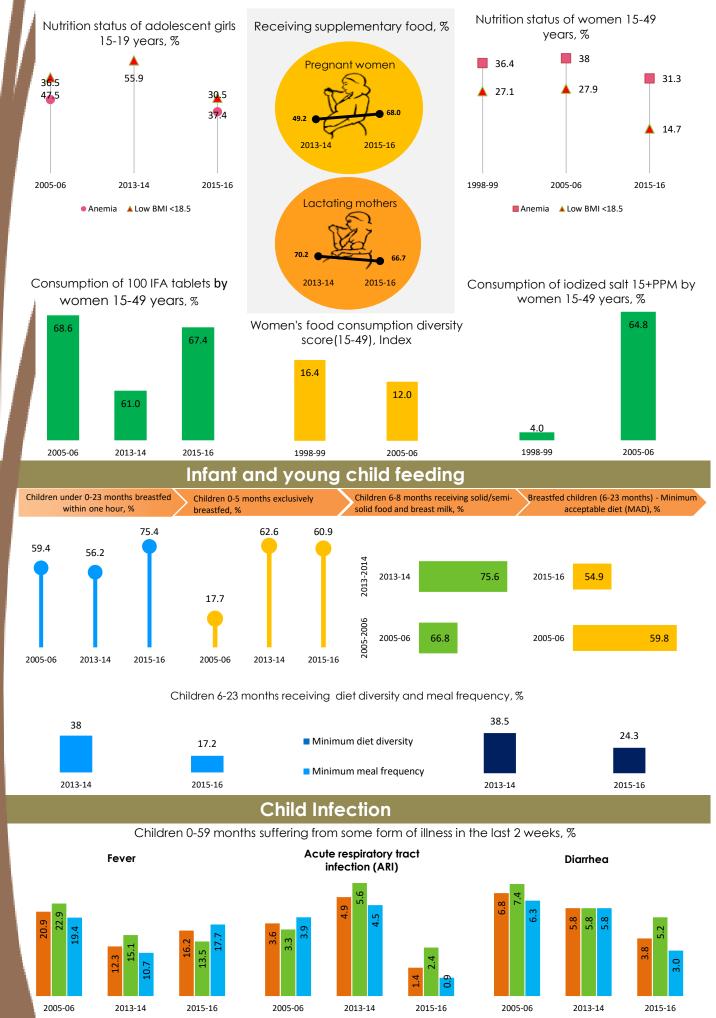

## Adolescent and maternal malnutrition



Total Rural Urban

Total Rural Urban

Total Rural Urban





**BASIC CAUSES** 

Total

22.4

21.9

Total



NutritionINDIA.info is the one source for all nutrition information from national surveys and the health management information system (HMIS). The tool presents indicators at available at the district, state and national level. Also the numbers of women and children affected by malnutrition are calculated and presented on the dashboard. From the HMIS, key performance indicators presented in scorecards with the option to explore deeper into the granular data on the program dashboards.

The health of a woman during adolescence, pregnancy and lactation is directly linked to the healthy growth and development of her child. Proper nutrition for the mother and child before and during the