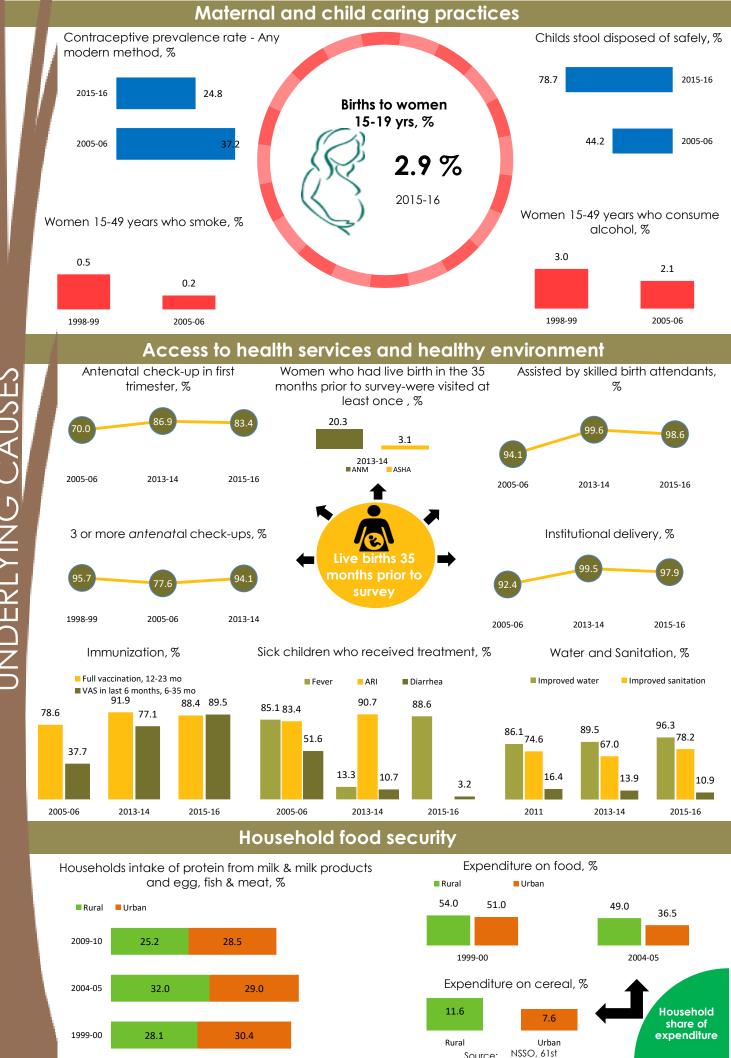

## Adolescent and maternal malnutrition



Total Rural Urban

Total Rural Urban

Total Rural Urban





**BASIC CAUSES** 

Total

22.4

21.9

Total



NutritionINDIA.info is the one source for all nutrition information from national surveys and the health management information system (HMIS). The tool presents indicators at available at the district, state and national level. Also the numbers of women and children affected by malnutrition are calculated and presented on the dashboard. From the HMIS, key performance indicators presented in scorecards with the option to explore deeper into the granular data on the program dashboards.

The health of a woman during adolescence, pregnancy and lactation is directly linked to the healthy growth and development of her child. Proper nutrition for the mother and child before and during the 1000 days protects both from morbidity and mortality in ch