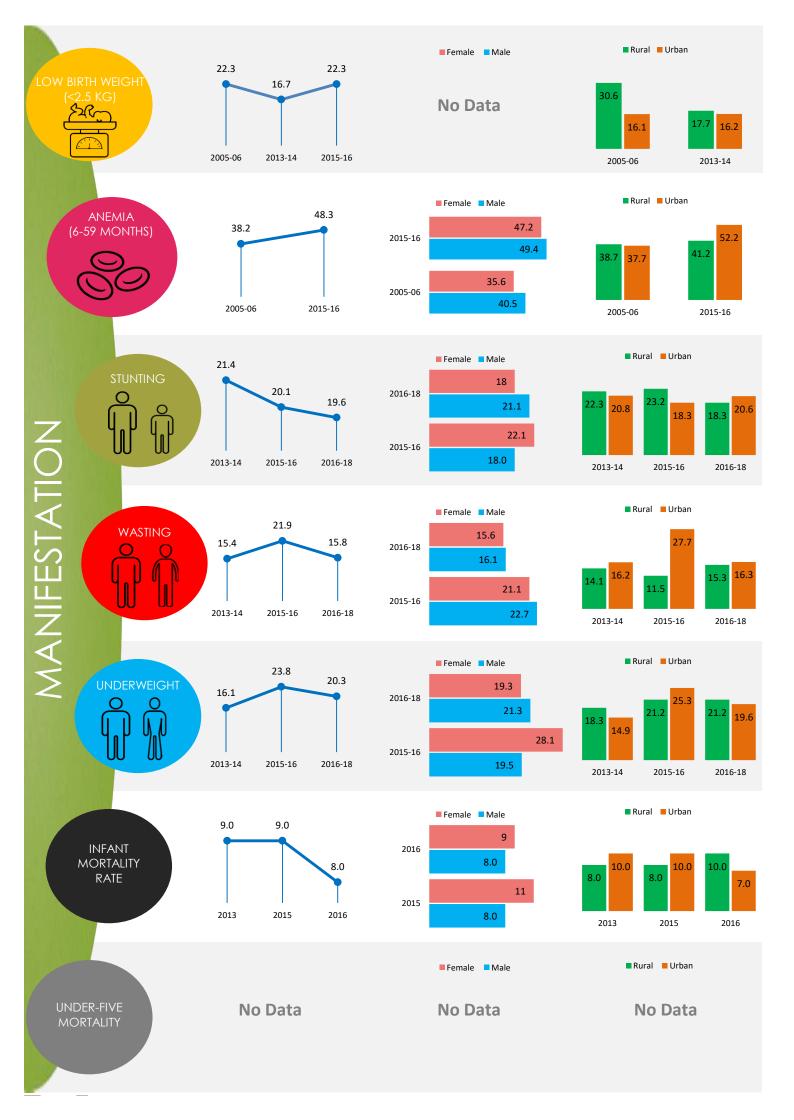

## Adolescent and maternal malnutrition



Total Rural Urban

Total Rural Urban

Total Rural Urban





**BASIC CAUSES** 

Total

22.4

21.9

Total



NutritionINDIA.info is the one source for all nutrition information from national surveys and the health management information system (HMIS). The tool presents indicators at available at the district, state and national level. Also the numbers of women and children affected by malnutrition are calculated and presented on the dashboard. From the HMIS, key performance indicators presented in scorecards with the option to explore deeper into the granular data on the program dashboards.

The health of a woman during adolescence, pregnancy and lactation is directly linked to the healthy growth and development of her child. Proper nutrition for