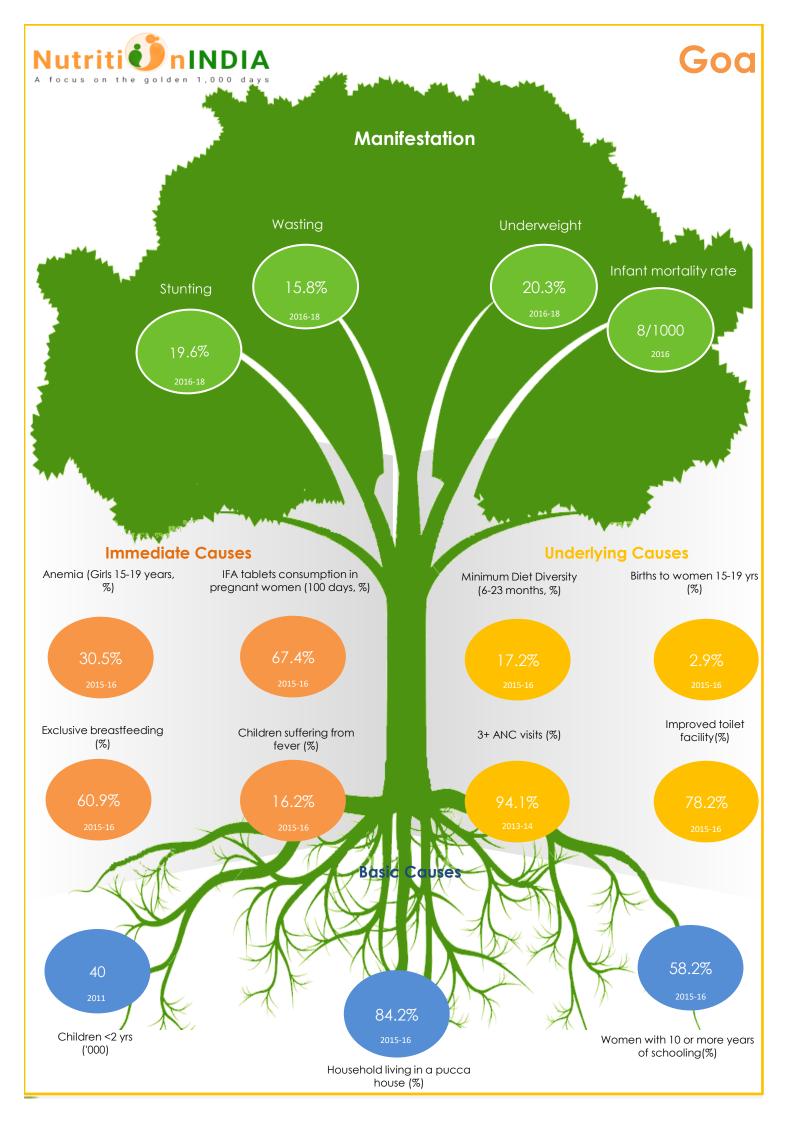

## Adolescent and maternal malnutrition



Total Rural Urban

Total Rural Urban

Total Rural Urban





**BASIC CAUSES** 

Total

22.4

21.9

Total



NutritionINDIA.info is the one source for all nutrition information from national surveys and the health management information system (HMIS). The tool presents indicators at available at the district, state and national level. Also the numbers of women and children affected by malnutrition are calculated and presented on the dashboard. From the HMIS, key performance indicators presented in scorecards with the option to explore deeper into the granular data on the program dashboards.

The health of a woman during adolescence, pregnancy and lactation is directly linked to the healthy growth and development of her child. Proper nutrition f