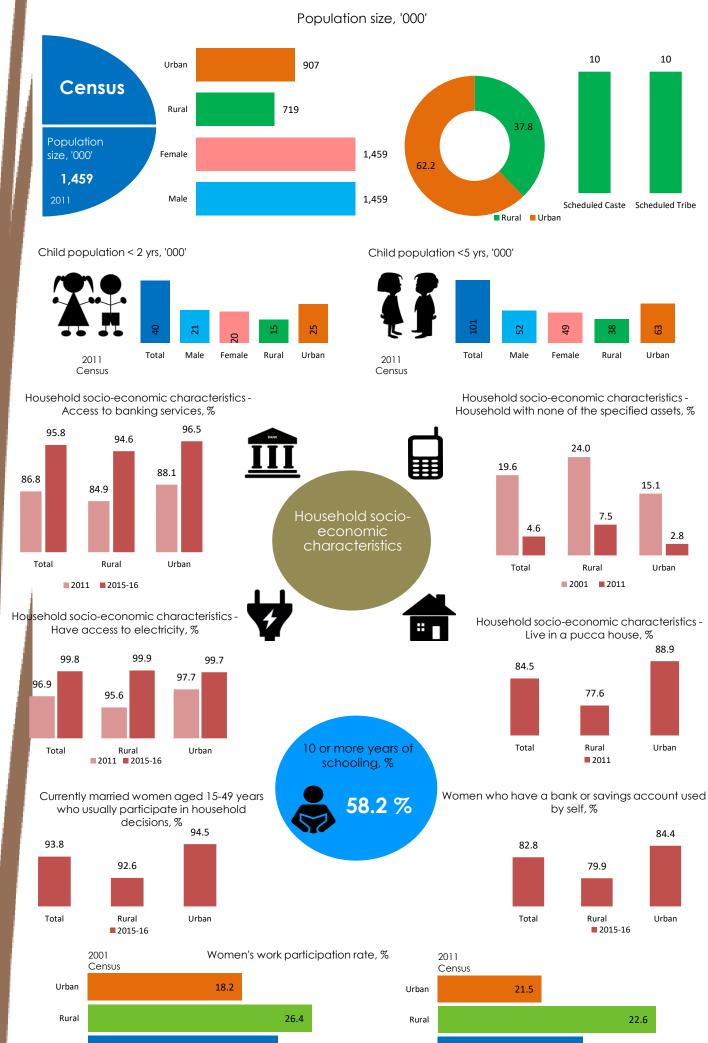

## Adolescent and maternal malnutrition



Total Rural Urban

Total Rural Urban

Total Rural Urban





**BASIC CAUSES** 

Total

22.4

21.9

Total



NutritionINDIA.info is the one source for all nutrition information from national surveys and the health management information system (HMIS). The tool presents indicators at available at the district, state and national level. Also the numbers of women and children affected by malnutrition are calculated and presented on the dashboard. From the HMIS, key performance indicators presented in scorecards with the option to explore deeper into the granular data on the program dashboards.

The health of a woman during adolescence, pregnancy and lactation is directly linked to the healthy growth and development of her child. Proper nutrition for the mother and child before and during the 1000 days protects both from morbidity and mortality in chil