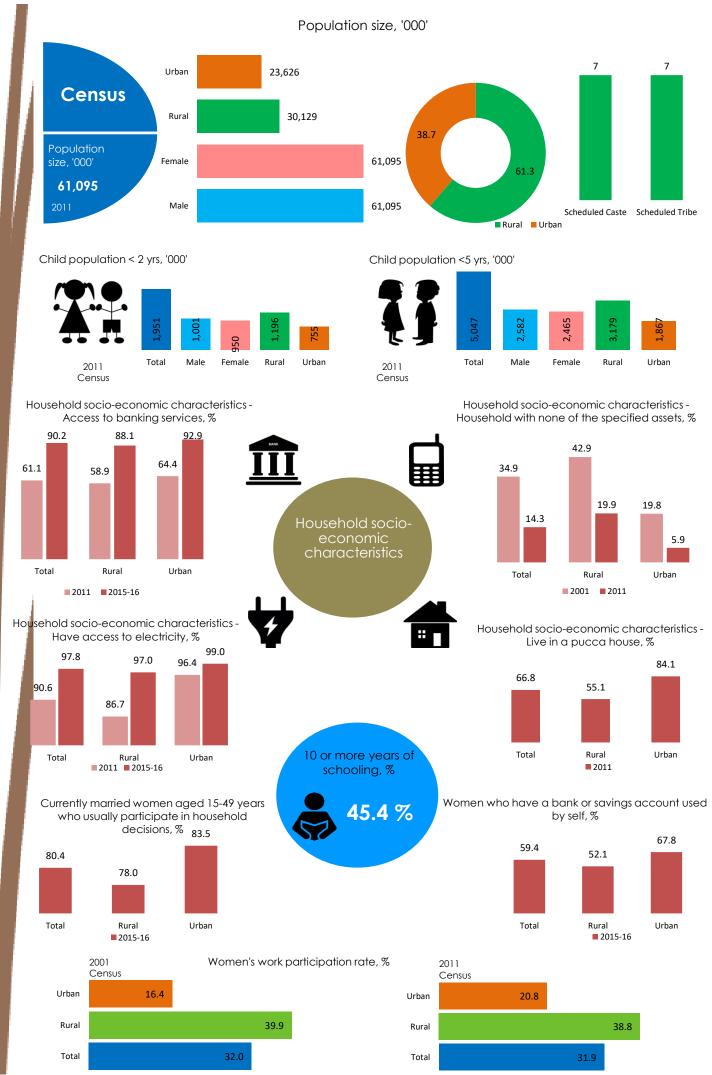

## Adolescent and maternal malnutrition









NutritionINDIA.info is the one source for all nutrition information from national surveys and the health management information system (HMIS). The tool presents indicators at available at the district, state and national level. Also the numbers of women and children affected by malnutrition are calculated and presented on the dashboard. From the HMIS, key performance indicators presented in scorecards with the option to explore deeper into the granular data on the program dashboards.

The health of a woman during adolescence, pregnancy and lactation is directly linked to the healthy growth and development of her child. Proper nutrition for the mother and child before and during the 1000 days protects both from morbidity and mortality in childhood and adulthood. NutritionINDIA.info prom