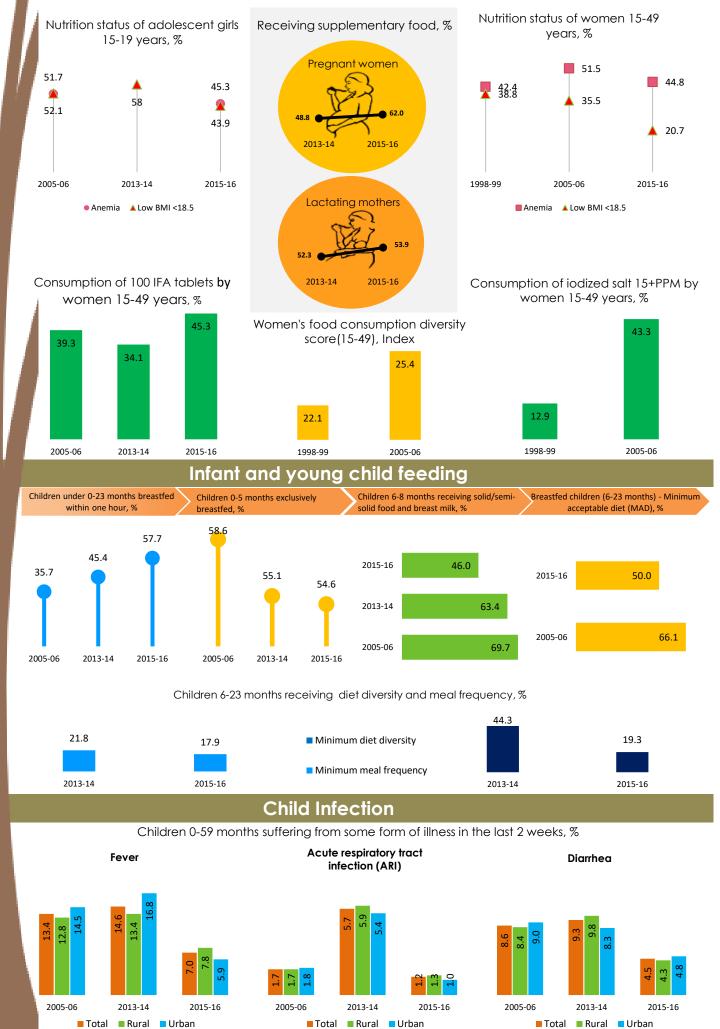

The health of a woman during adolescence, pregnancy and lactation is directly linked to the healthy growth and development of her child. Proper nutrition for the mother and child before and during the 1000 days protects both from morbidity and mortality in childhood and adulthood. NutritionINDIA.info promotes improved monitoring of coverage and quality of services and help to break the vicious cycle of malnutrition in India.