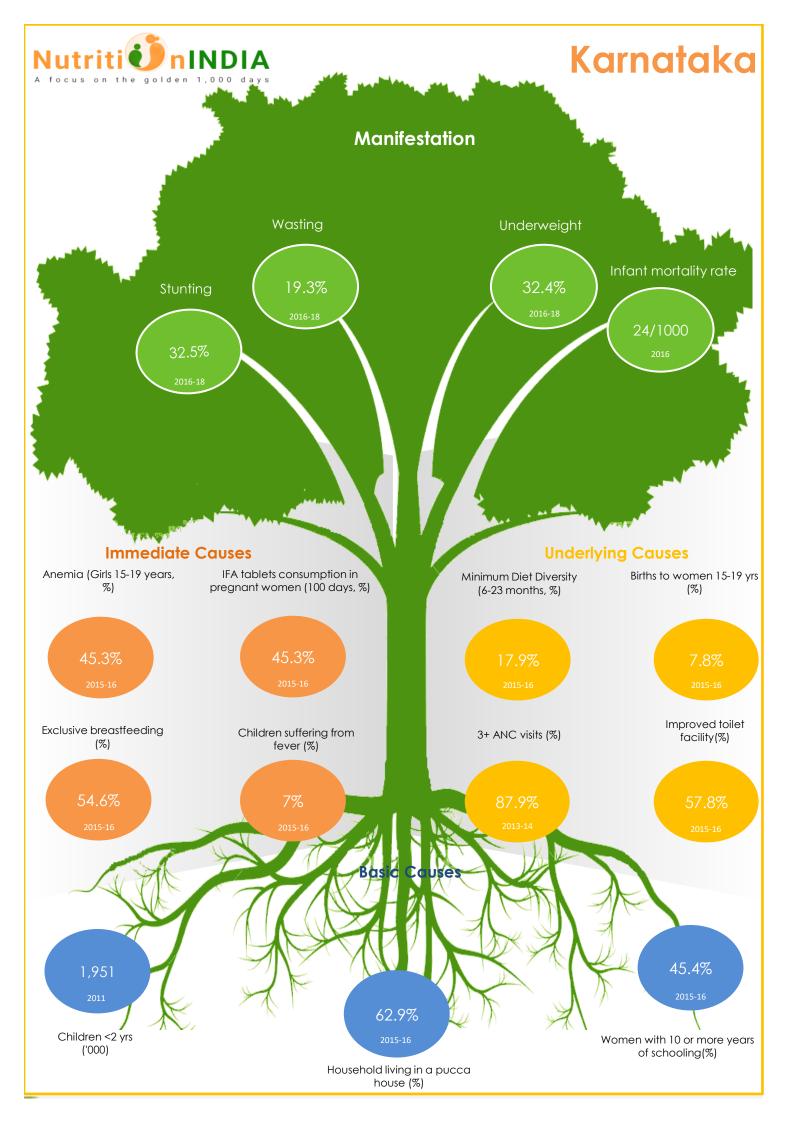

The health of a woman during adolescence, pregnancy and lactation is directly linked to the healthy growth and development of her child. Proper nutrition for the mother and child before and during the 1000 days protects both from morbidity and mortality in childhood and adulthood. NutritionINDIA.info promotes improved monitoring of coverage and quality of services and help to break the vicious cycle of malnutrition in India.