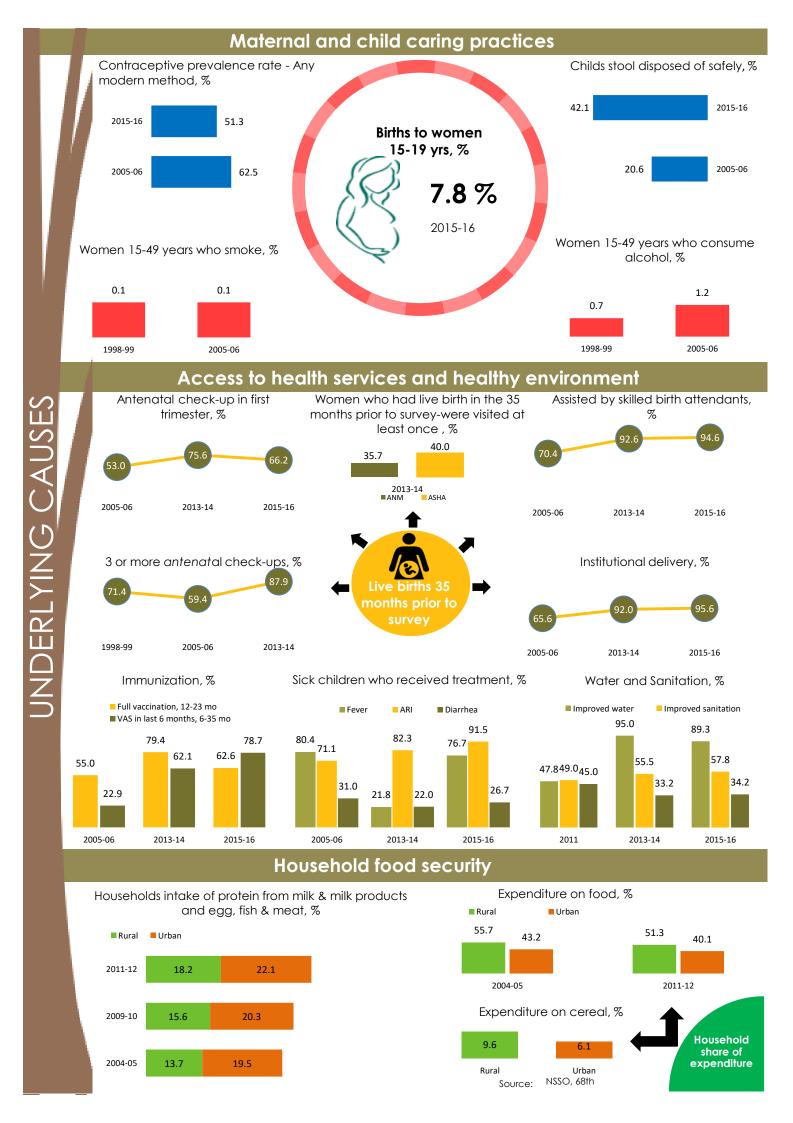

The health of a woman during adolescence, pregnancy and lactation is directly linked to the healthy growth and development of her child. Proper nutrition for the mother and child before and during the 1000 days protects both from morbidity and mortality in childhood and adulthood. NutritionINDIA.info promotes improved monitoring of coverage and quality of services and help to break the vicious cycle of malnutrition in India.