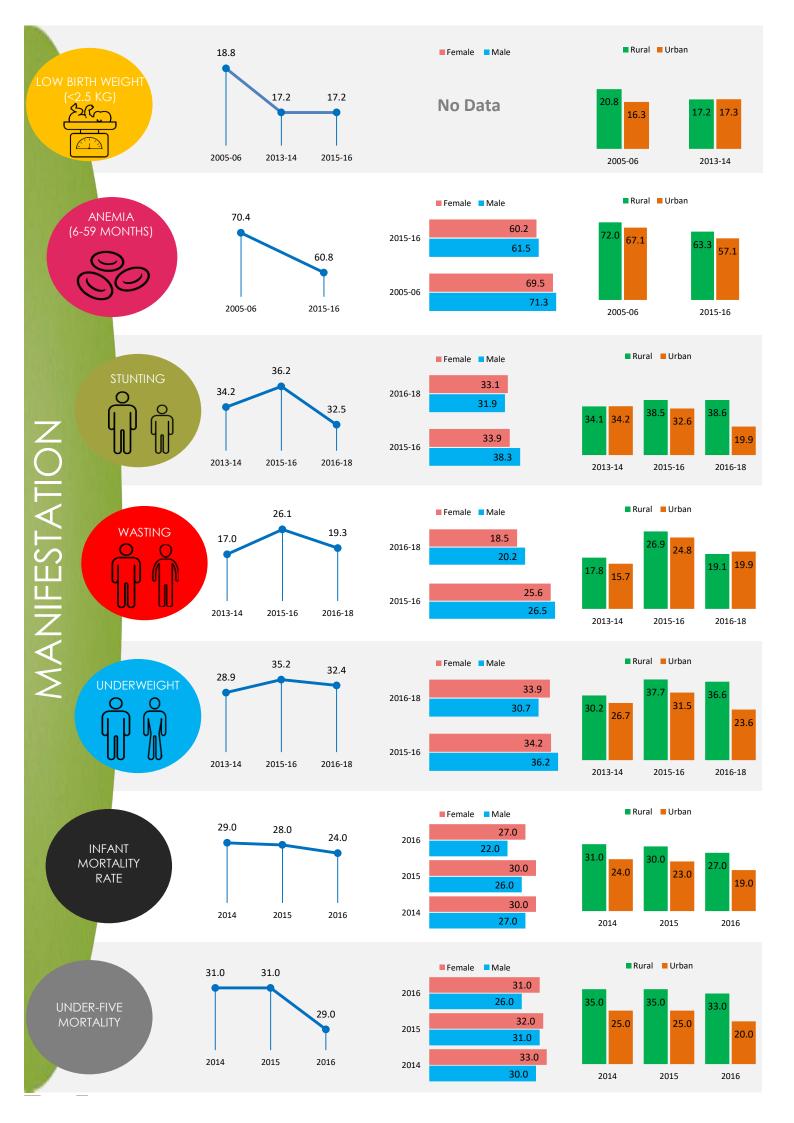

The health of a woman during adolescence, pregnancy and lactation is directly linked to the healthy growth and development of her child. Proper nutrition for the mother and child before and during the 1000 days protects both from morbidity and mortality in childhood and adulthood. NutritionINDIA.info promotes improved monitoring of coverage and quality of services and help to break the vicious cycle of malnutrition in India.