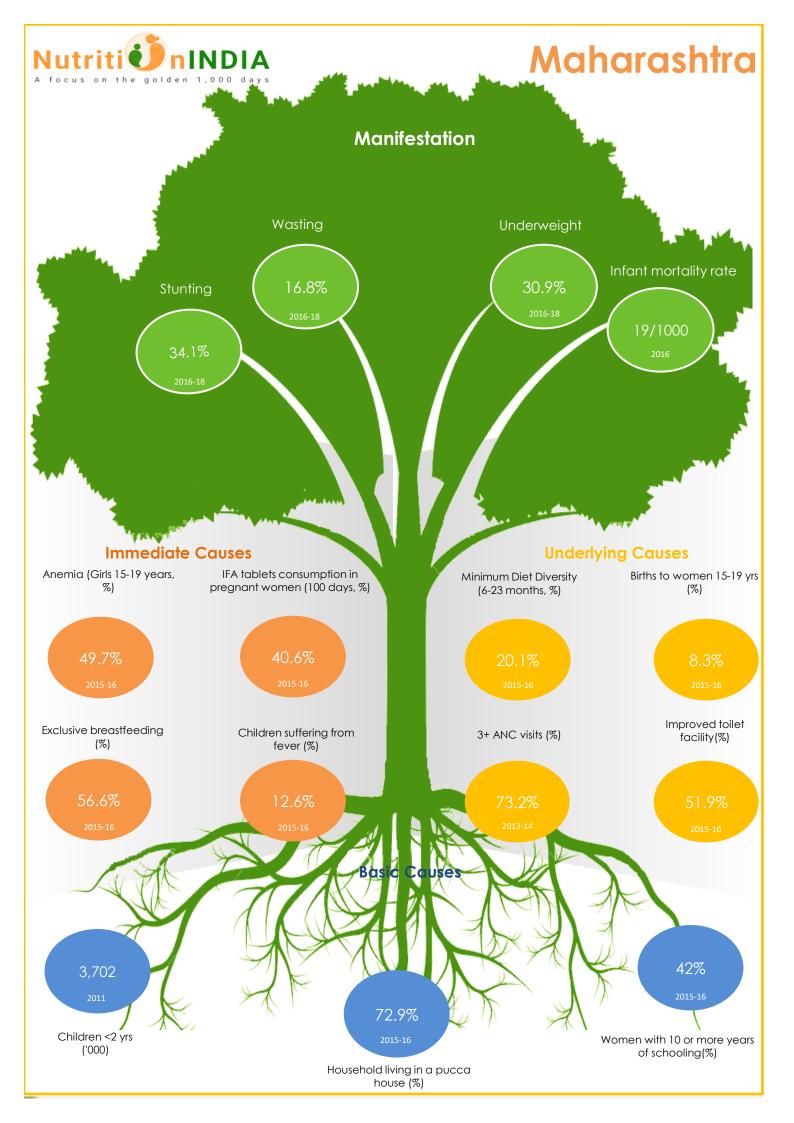

The health of a woman during adolescence, pregnancy and lactation is directly linked to the healthy growth and development of her child. Proper nutrition for the mother and child before and during the 1000 days protects both from morbidity and mortality in childhood and adulthood. NutritionINDIA.info promotes improved monitoring of coverage and quality of services and help to break the vicious cycle of malnutrition in India.