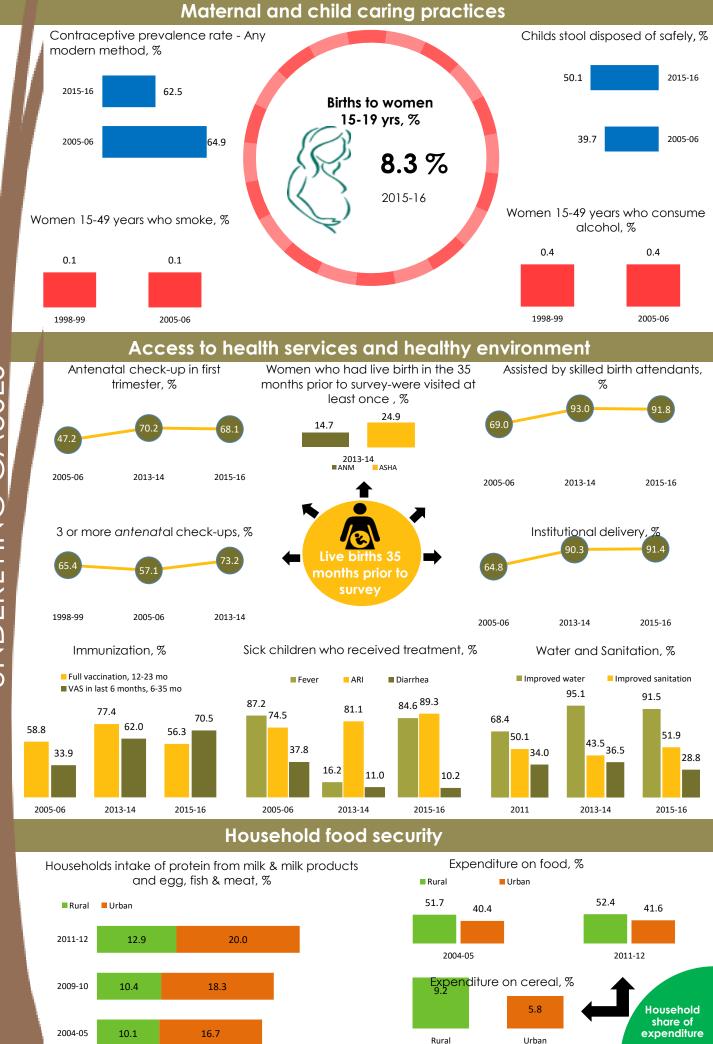

The health of a woman during adolescence, pregnancy and lactation is directly linked to the healthy growth and development of her child. Proper nutrition for the mother and child before and during the 1000 days protects both from morbidity and mortality in childhood and adulthood. NutritionINDIA.info promotes improved monitoring of coverage and quality of services and help to break the vicious cycle of malnutrition in India.