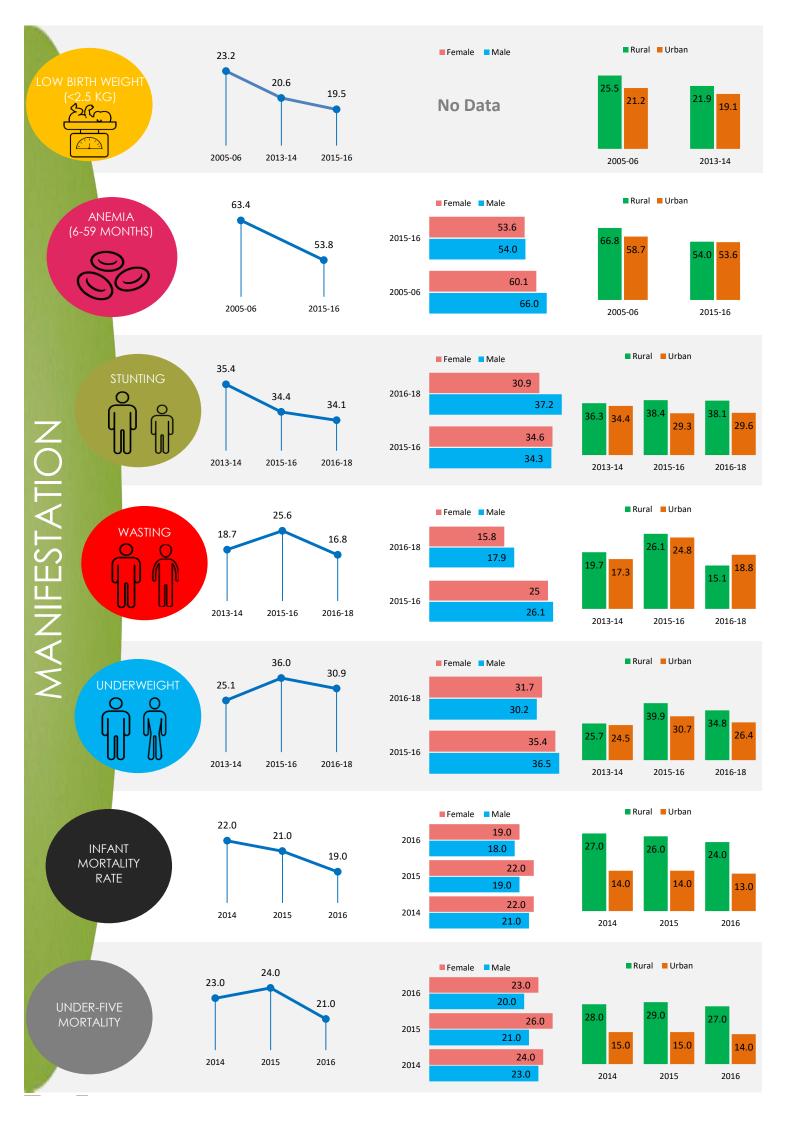

The health of a woman during adolescence, pregnancy and lactation is directly linked to the healthy growth and development of her child. Proper nutrition for the mother and child before and during the 1000 days protects both from morbidity and mortality in childhood and adulthood. NutritionINDIA.info promotes improved monitoring of coverage and quality of services and help to break the vicious cycle of malnutrition in India.