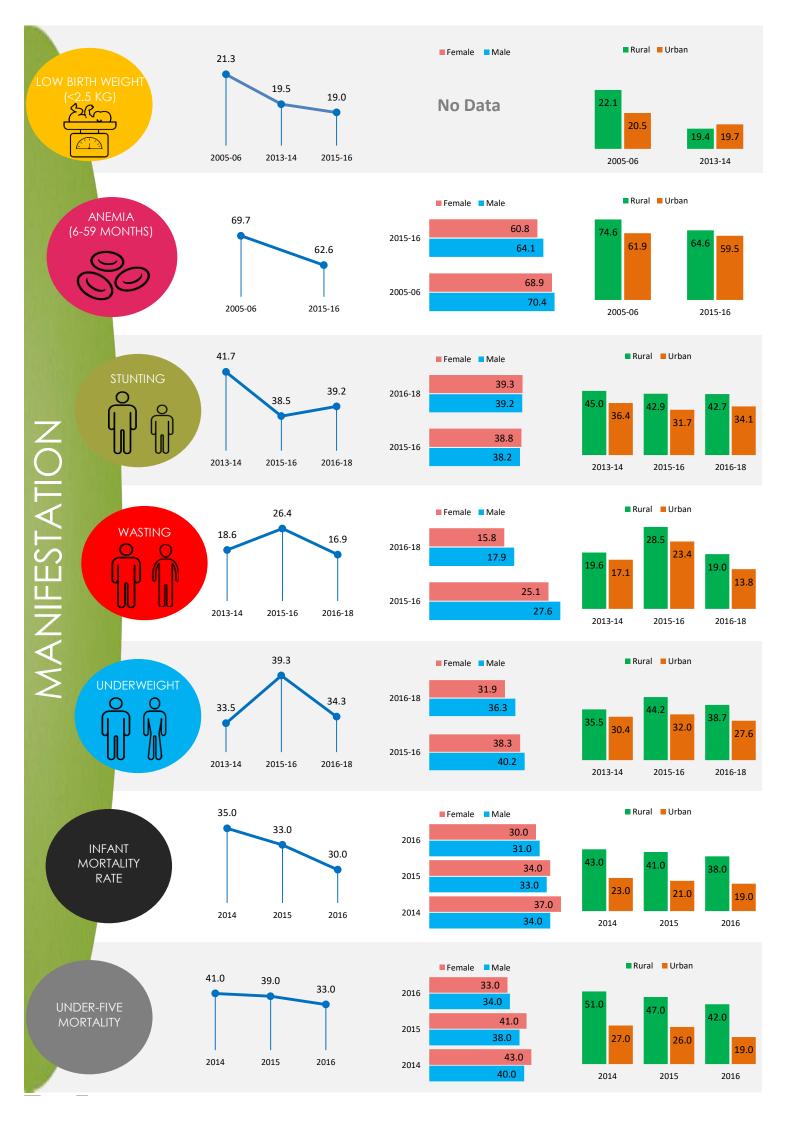

2005-06

2015-16

2013-14

■Total ■ Rural ■ Urban

2005-06

2013-14

■Total ■ Rural ■ Urban

2015-16

2005-06

2013-14

■ Total ■ Rural ■ Urban

2015-16

Adolescent and maternal malnutrition



23.4

Total

Total

27.9

Population size, '000'



NutritionINDIA.info is the one source for all nutrition information from national surveys and the health management information system (HMIS). The tool presents indicators at available at the district, state and national level. Also the numbers of women and children affected by malnutrition are calculated and presented on the dashboard. From the HMIS, key performance indicators presented in scorecards with the option to explore deeper into the granular data on the program dashboards.

The health of a woman during adolescence, pregnancy and lactat