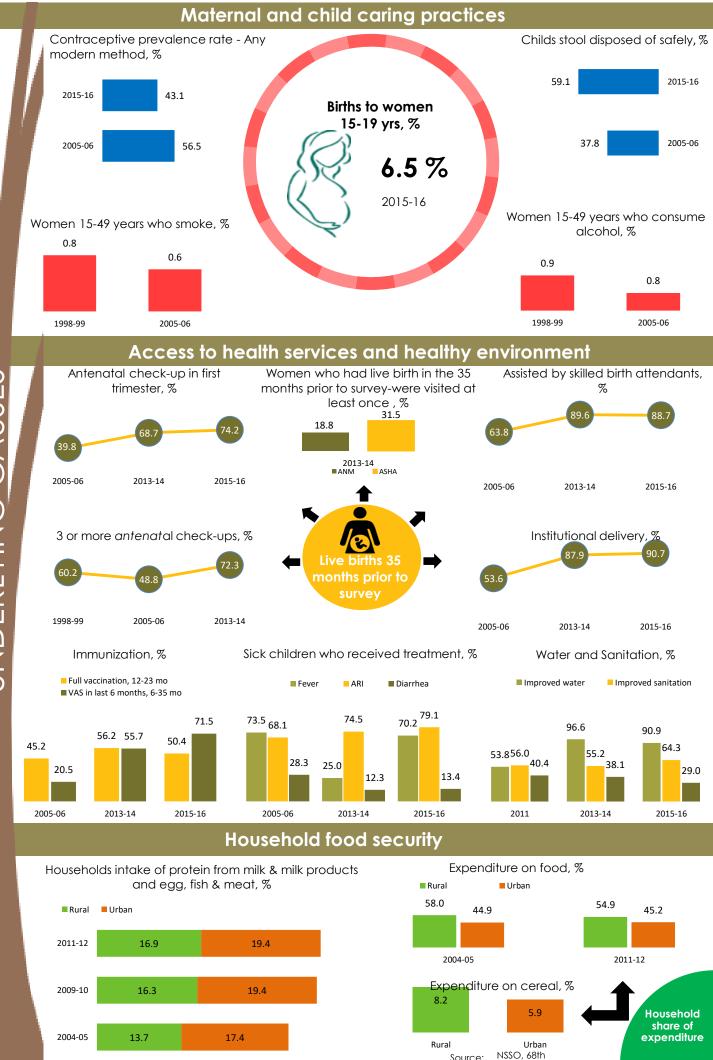

2005-06

2015-16

2013-14

■Total ■ Rural ■ Urban

2005-06

2013-14

■Total ■ Rural ■ Urban

2015-16

2005-06

2013-14

■ Total ■ Rural ■ Urban

2015-16

Adolescent and maternal malnutrition



23.4

Total

Total

27.9

Population size, '000'



NutritionINDIA.info is the one source for all nutrition information from national surveys and the health management information system (HMIS). The tool presents indicators at available at the district, state and national level. Also the numbers of women and children affected by malnutrition are calculated and presented on the dashboard. From the HMIS, key performance indicators presented in scorecards with the option to explore deeper into the granular data on the program dashboards.

The health of a woman during adolescence, pregnancy and lactation is directly linked to the healthy growth and development of her child. Proper nutrition for the mother and child before and during the 1000 days protects both from morbidity and mortality in