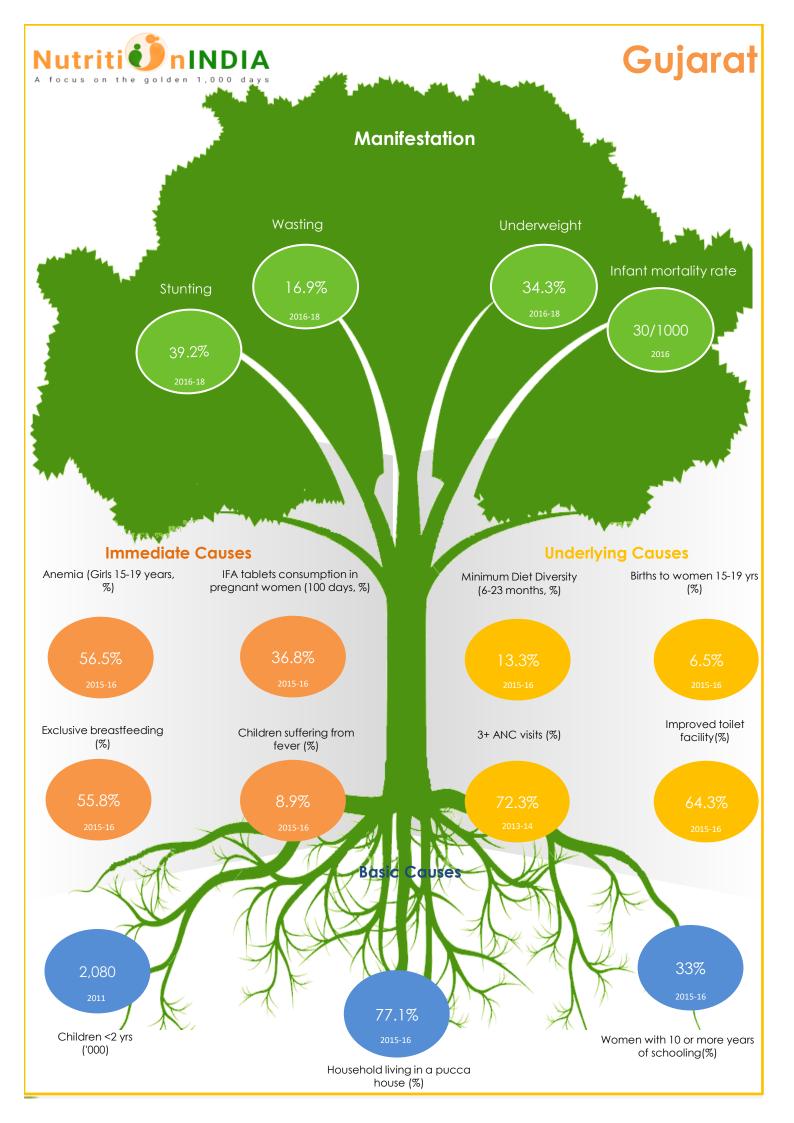

2005-06

2015-16

2013-14

■Total ■ Rural ■ Urban

2005-06

2013-14

■Total ■ Rural ■ Urban

2015-16

2005-06

2013-14

■ Total ■ Rural ■ Urban

2015-16

Adolescent and maternal malnutrition



23.4

Total

Total

27.9

Population size, '000'



NutritionINDIA.info is the one source for all nutrition information from national surveys and the health management information system (HMIS). The tool presents indicators at available at the district, state and national level. Also the numbers of women and children affected by malnutrition are calculated and presented on the dashboard. From the HMIS, key performance indicators presented in scorecards with the option to explore deeper into the granular data on the program dashboards.

The health of a woman during adolescence, pregnancy and lact