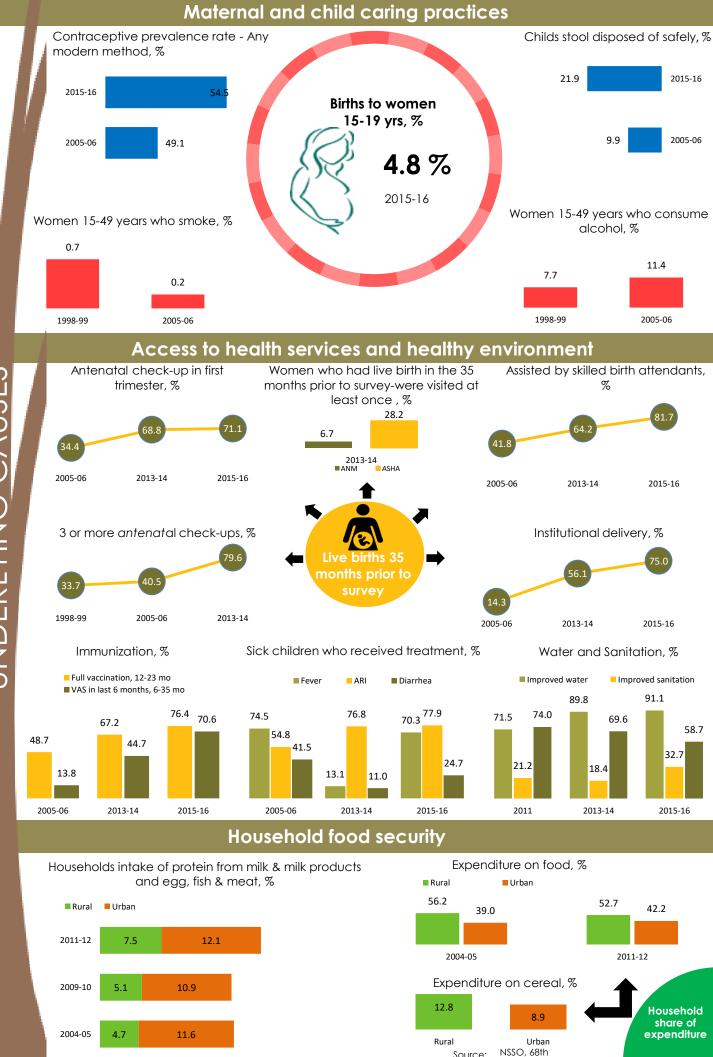

2005-06

2013-14

■Total ■ Rural ■ Urban

2005-06

2013-14

■ Total ■ Rural

2015-16

Urban

2005-06

2013-14

■ Total ■ Rural ■ Urban

2015-16

Adolescent and maternal malnutrition

40.0

Total

Population size, '000'

31

Urban

17.5

12.0

Urban

65.1

Urban

62.1

Urban

46.3

39.7

Total

NutritionINDIA.info is the one source for all nutrition information from national surveys and the health management information system (HMIS). The tool presents indicators at available at the district, state and national level. Also the numbers of women and children affected by malnutrition are calculated and presented on the dashboard. From the HMIS, key performance indicators presented in scorecards with the option to explore deeper into the granular data on the program dashboards.