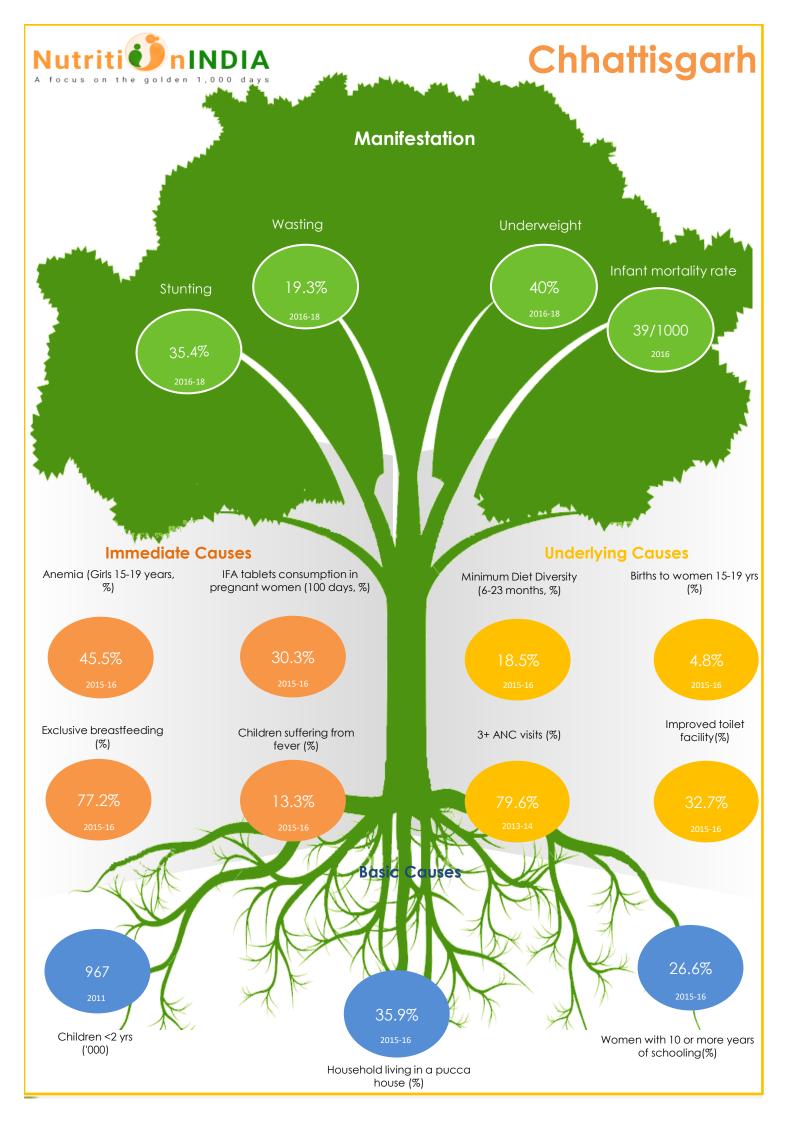

2005-06

2013-14

■ Total ■ Rural ■ Urban

2015-16

Adolescent and maternal malnutrition

40.0

Total

Population size, '000'