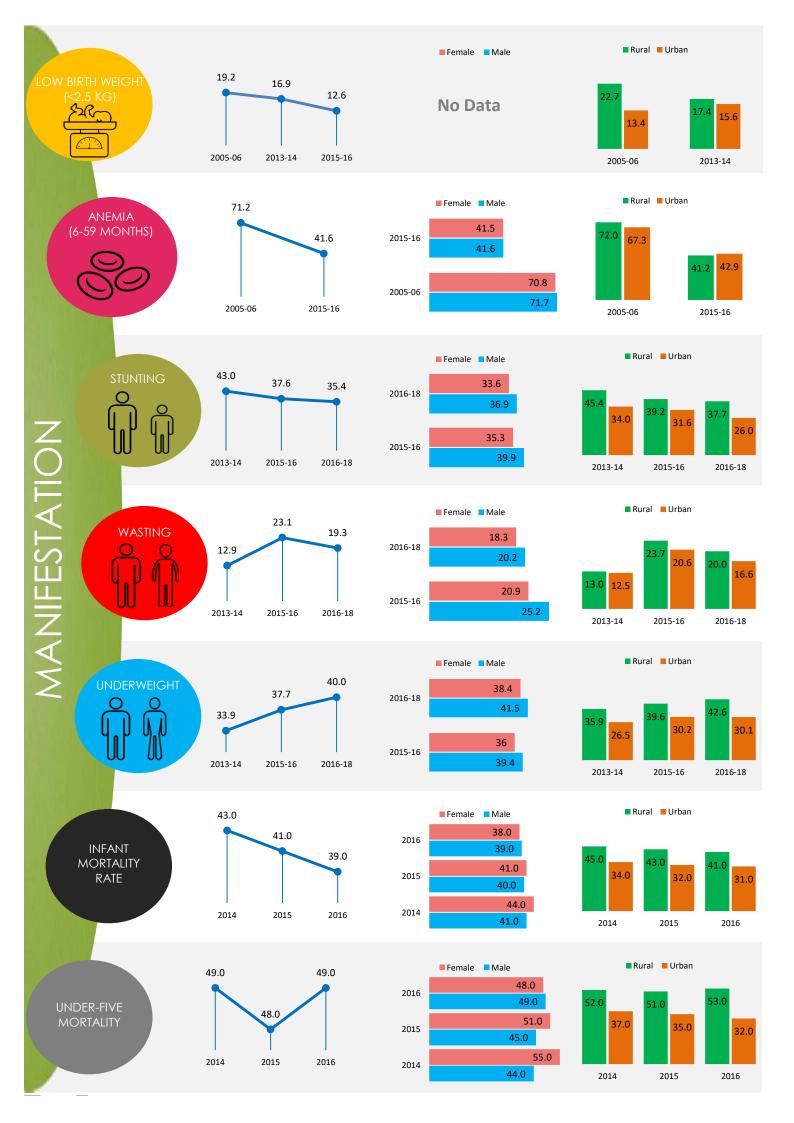

2005-06

2013-14

■Total ■ Rural ■ Urban

2005-06

2013-14

■ Total ■ Rural

2015-16

Urban

2005-06

2013-14

■ Total ■ Rural ■ Urban

2015-16

Adolescent and maternal malnutrition

40.0

Total

Population size, '000'

31

Urban

17.5

12.0

Urban

65.1

Urban

62.1

Urban

46.3

39.7

Total

NutritionINDIA.info is the one source for all nutrition information from national surveys and the health management information system (HMIS). The tool presents indicators at available at the district, state and national level. Also the numbers of women and children affected by malnutrition are calculated and presented on the dashboard. From the HMIS, key performance indicators presented in scorecards with the option to explore deeper into the granular data on the program dashboards.