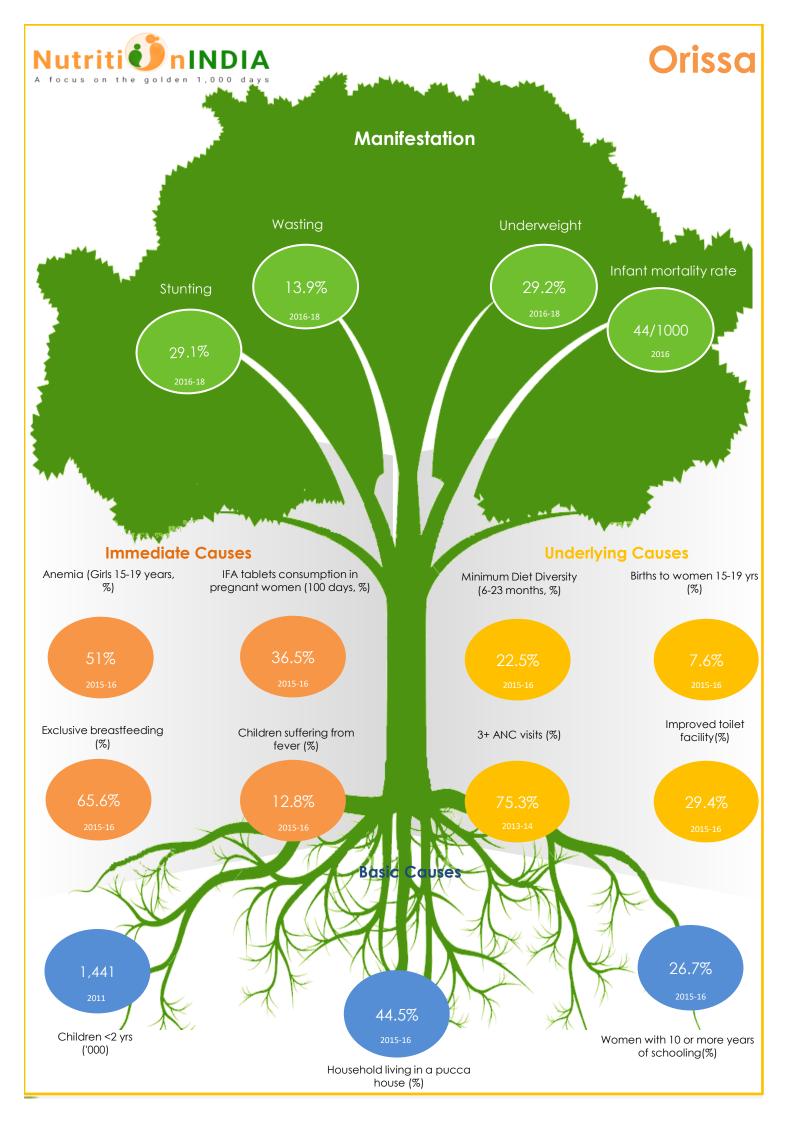

2005-06

2015-16

2013-14

■Total ■ Rural ■ Urban

2005-06

2013-14

■Total ■ Rural ■ Urban

2015-16

2005-06

2013-14

■ Total ■ Rural ■ Urban

2015-16

Adolescent and maternal malnutrition

51

2015-16

39.6

2005-06

86.9

38.7

2015-16

26.4



24.7

Total

27.2

Total

Population size, '000'



NutritionINDIA.info is the one source for all nutrition information from national surveys and the health management information system (HMIS). The tool presents indicators at available at the district, state and national level. Also the numbers of women and children affected by malnutrition are calculated and presented on the dashboard. From the HMIS, key performance indicators presented in scorecards with the option to explore deeper into the granular data on the program dashboards.

The h