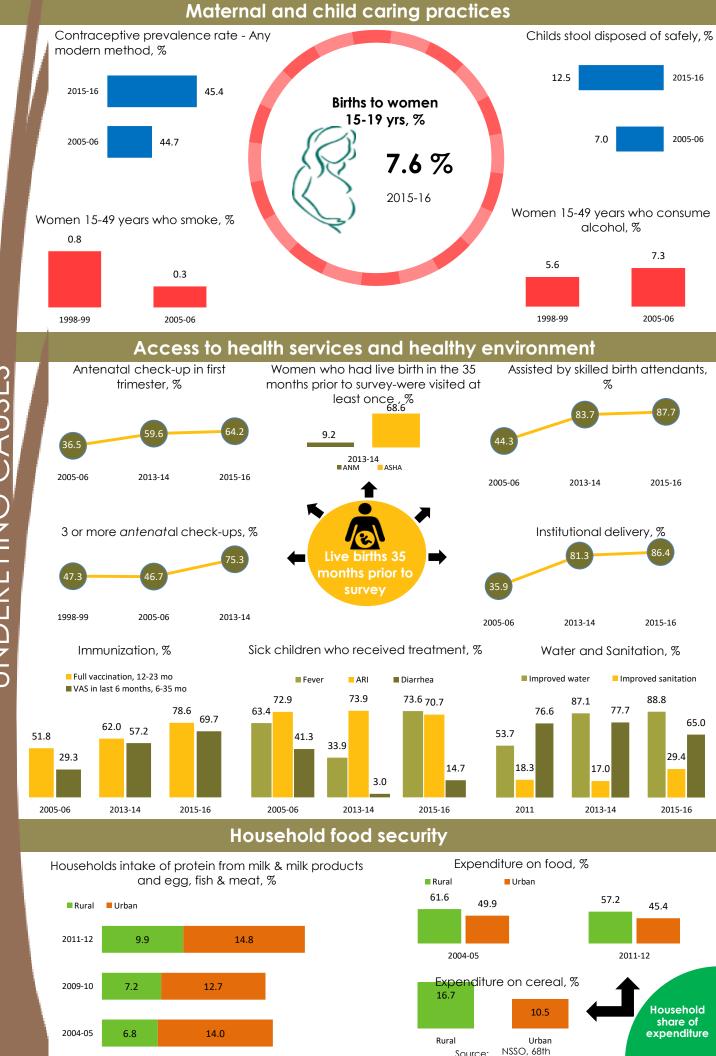

2005-06

2015-16

2013-14

■Total ■ Rural ■ Urban

2005-06

2013-14

■Total ■ Rural ■ Urban

2015-16

2005-06

2013-14

■ Total ■ Rural ■ Urban

2015-16

Adolescent and maternal malnutrition

51

2015-16

39.6

2005-06

86.9

38.7

2015-16

26.4



24.7

Total

27.2

Total

Population size, '000'



NutritionINDIA.info is the one source for all nutrition information from national surveys and the health management information system (HMIS). The tool presents indicators at available at the district, state and national level. Also the numbers of women and children affected by malnutrition are calculated and presented on the dashboard. From the HMIS, key performance indicators presented in scorecards with the option to explore deeper into the granular data on the program dashboards.

The health of a woman during adolescence, pregnancy and lactation is directly linked to the healthy growth and development of her child. Proper nutrition for the mother and child before and during the 1000 days protects both from morbidity and mortality in