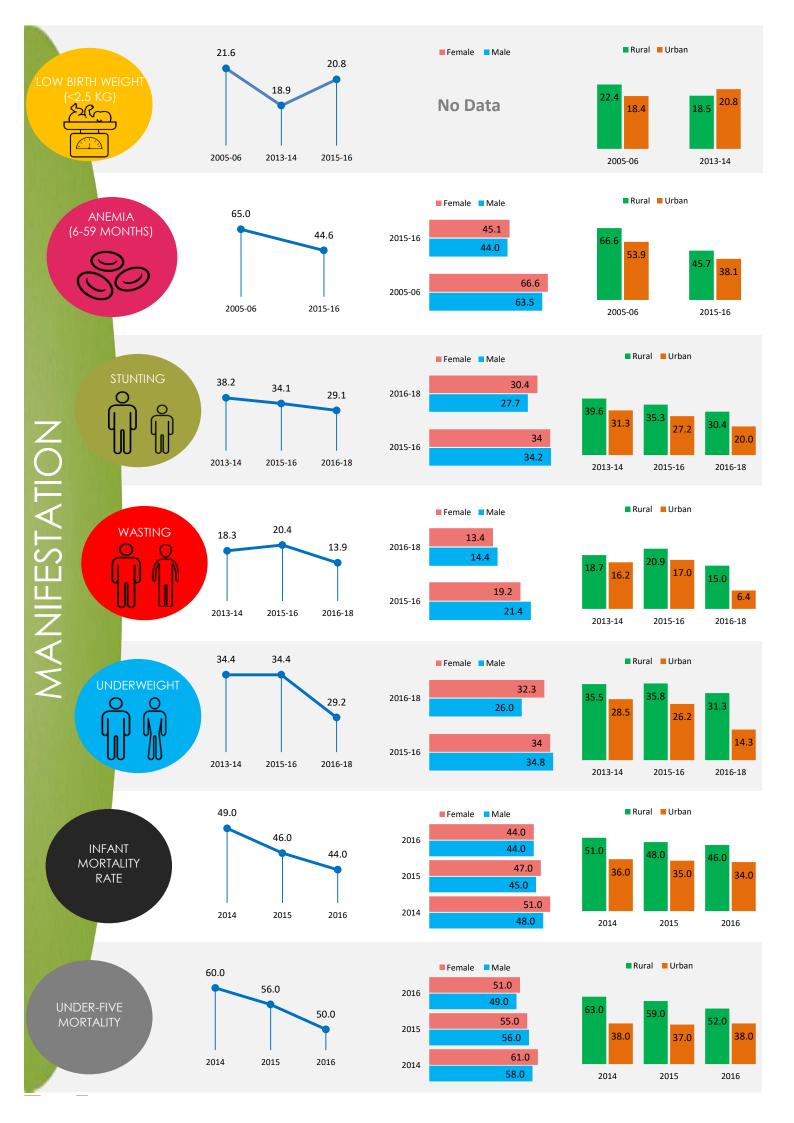

2005-06

2015-16

2013-14

■Total ■ Rural ■ Urban

2005-06

2013-14

■Total ■ Rural ■ Urban

2015-16

2005-06

2013-14

■ Total ■ Rural ■ Urban

2015-16

Adolescent and maternal malnutrition

51

2015-16

39.6

2005-06

86.9

38.7

2015-16

26.4



24.7

Total

27.2

Total

Population size, '000'



NutritionINDIA.info is the one source for all nutrition information from national surveys and the health management information system (HMIS). The tool presents indicators at available at the district, state and national level. Also the numbers of women and children affected by malnutrition are calculated and presented on the dashboard. From the HMIS, key performance indicators presented in scorecards with the option to explore deeper into the granular data on the program dashboards.

The hea