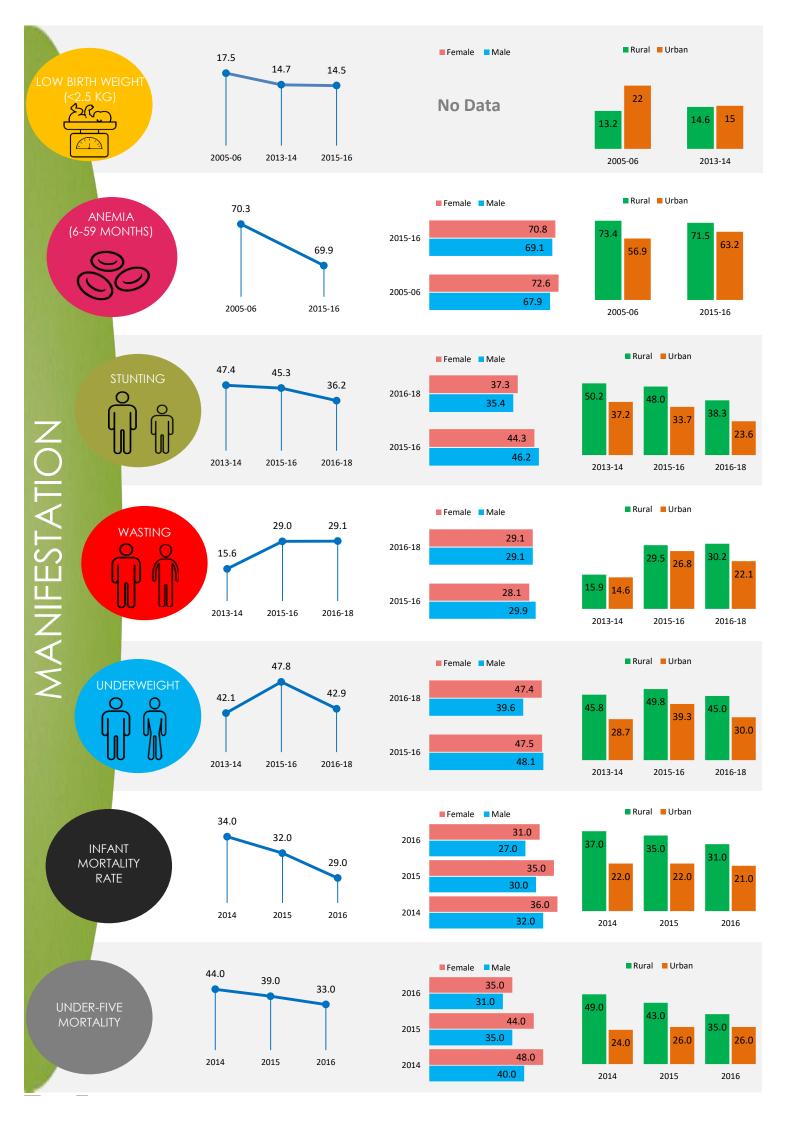

## Adolescent and maternal malnutrition

UNDERLYING CAUSES

**BASIC CAUSES** 

NutritionINDIA.info is the one source for all nutrition information from national surveys and the health management information system (HMIS). The tool presents indicators at available at the district, state and national level. Also the numbers of women and children affected by malnutrition are calculated and presented on the dashboard. From the HMIS, key performance indicators presented in scorecards with the option to explore deeper into the granular data on the program dashboards.