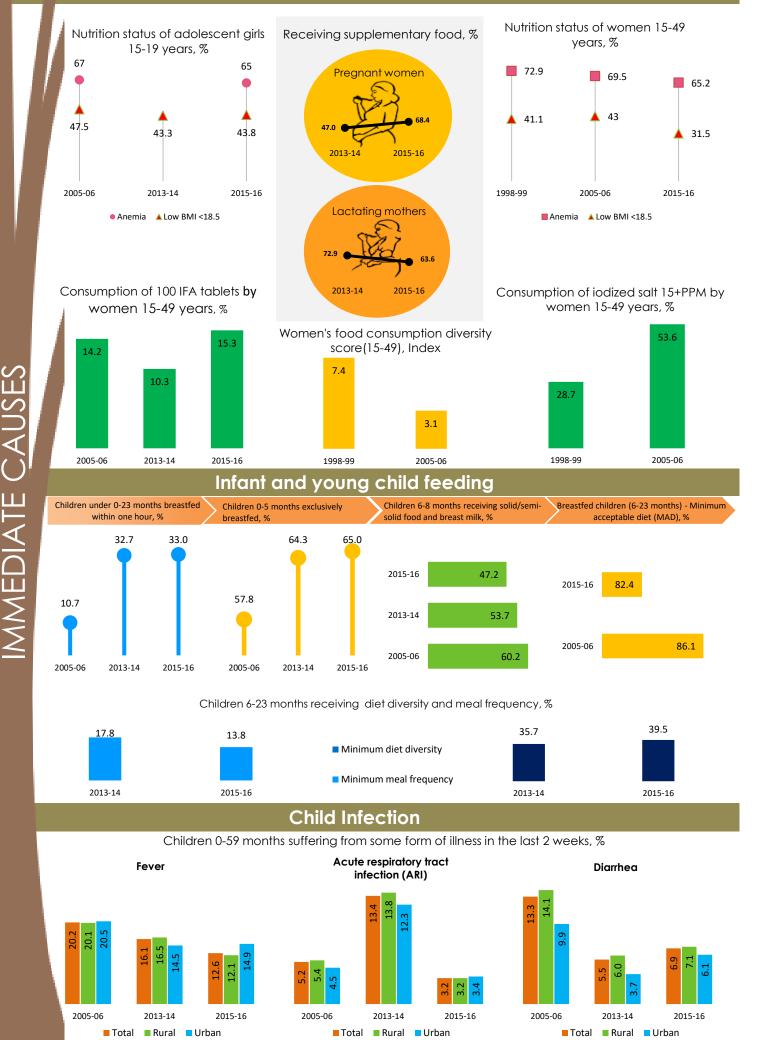

## Adolescent and maternal malnutrition

UNDERLYING CAUSES

**BASIC CAUSES** 

NutritionINDIA.info is the one source for all nutrition information from national surveys and the health management information system (HMIS). The tool presents indicators at available at the district, state and national level. Also the numbers of women and children affected by malnutrition are calculated and presented on the dashboard. From the HMIS, key performance indicators presented in scorecards with the option to explore deeper into the granular data on the program dashboards.