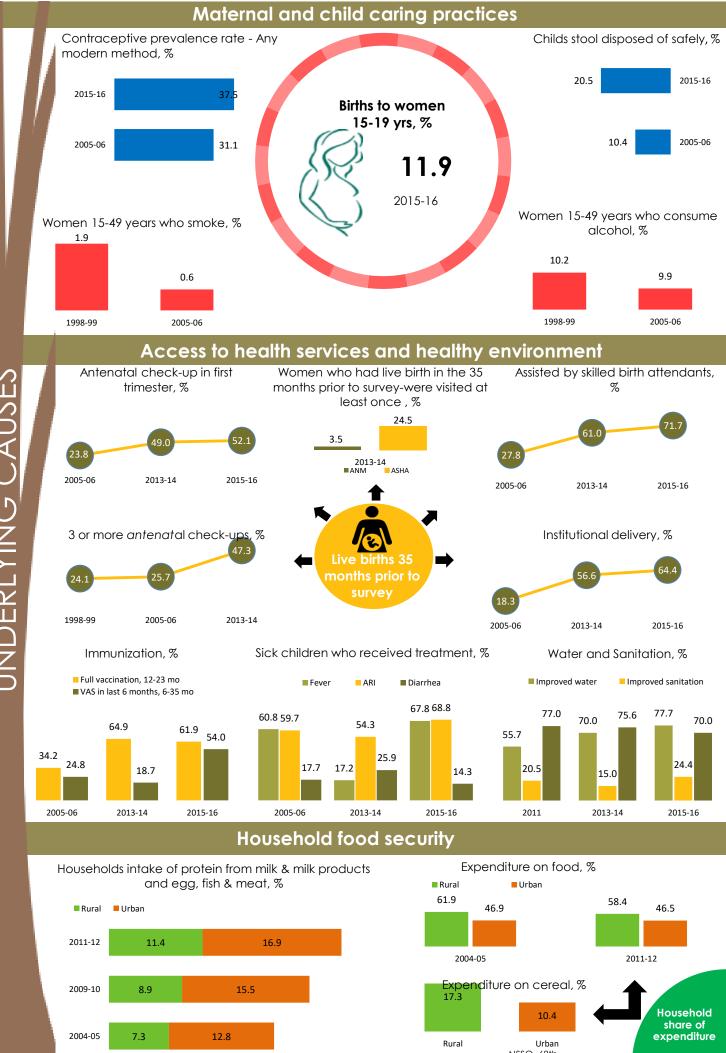

## Adolescent and maternal malnutrition

UNDERLYING CAUSES

**BASIC CAUSES** 

NutritionINDIA.info is the one source for all nutrition information from national surveys and the health management information system (HMIS). The tool presents indicators at available at the district, state and national level. Also the numbers of women and children affected by malnutrition are calculated and presented on the dashboard. From the HMIS, key performance indicators presented in scorecards with the option to explore deeper into the granular data on the program dashboards.