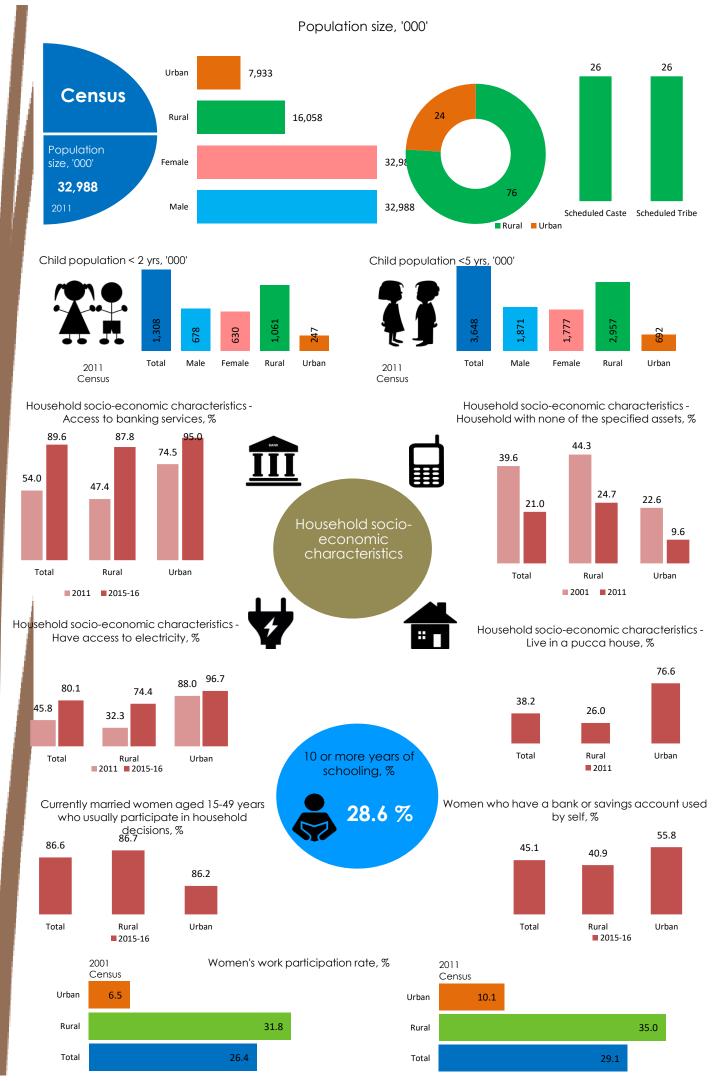

## Adolescent and maternal malnutrition

UNDERLYING CAUSES

**BASIC CAUSES** 

NutritionINDIA.info is the one source for all nutrition information from national surveys and the health management information system (HMIS). The tool presents indicators at available at the district, state and national level. Also the numbers of women and children affected by malnutrition are calculated and presented on the dashboard. From the HMIS, key performance indicators presented in scorecards with the option to explore deeper into the granular data on the program dashboards.

The health of a woman during adolescence, pregnancy and lactation is directly linked to the healthy growth and development of her child. Proper nutrition for the mother and child before and during the 1000 days protects both from morbidity and mortality in childhood and adulthood. NutritionINDIA.info promotes improved monitoring of coverage and quality of services and help to break the vicious cycle of malnutrition in India.