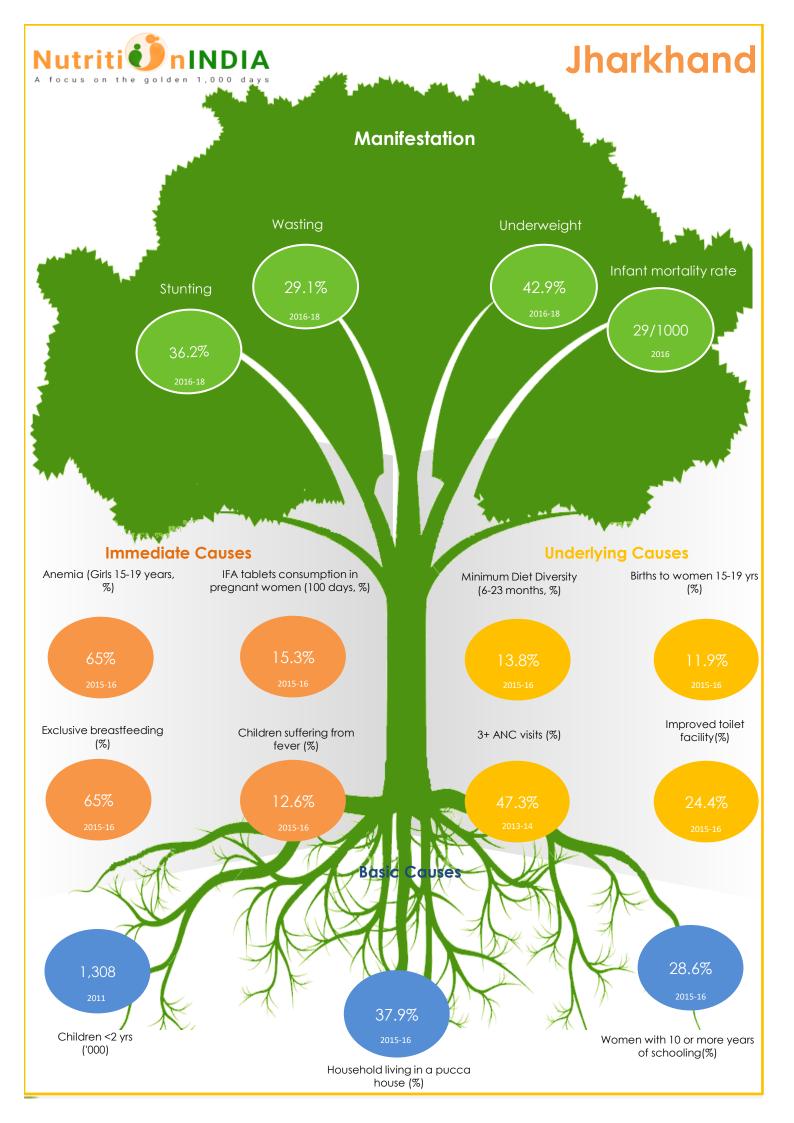

## Adolescent and maternal malnutrition

UNDERLYING CAUSES

**BASIC CAUSES** 

NutritionINDIA.info is the one source for all nutrition information from national surveys and the health management information system (HMIS). The tool presents indicators at available at the district, state and national level. Also the numbers of women and children affected by malnutrition are calculated and presented on the dashboard. From the HMIS, key performance indicators presented in scorecards with the option to explore deeper into the granular data on the program dashboards.