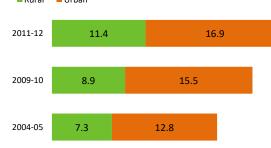

| Source of Data:                                                                                                |                             |
|----------------------------------------------------------------------------------------------------------------|-----------------------------|
| CNNS                                                                                                           | 2016-2018                   |
| National Family Health Surveys                                                                                 | NFHS2 1998-99               |
|                                                                                                                | NFHS3 2005-06               |
|                                                                                                                | NFHS3 2015-16               |
| District Level Health Surveys                                                                                  | DLHS 2002-04                |
|                                                                                                                | DLHS 2007-08                |
|                                                                                                                | DLHS 2012-13                |
| Annual Health Surveys                                                                                          | AHS 2010-11                 |
|                                                                                                                | AHS 2011-12                 |
|                                                                                                                | AHS 2012-13                 |
| National Sample Survey                                                                                         | NSS 2004-05                 |
|                                                                                                                | NSS 2009-10                 |
|                                                                                                                | NSS 2011-12                 |
| Sample Registration Surveys                                                                                    | SRS 2010                    |
|                                                                                                                | SRS 2011                    |
|                                                                                                                | SRS 2012                    |
|                                                                                                                | SRS 2013                    |
|                                                                                                                | SRS 2014                    |
| Rapid Survey on Chidlren                                                                                       | RSOC 2013-14                |
| Census of INDIA<br>Access NutritionINDIA.info on                                                               | Census 2001                 |
| Access Nuclificiting DIA. Into On                                                                              |                             |
| Online Dashboard URL:                                                                                          | http://nutritionindia.info/ |
|                                                                                                                |                             |
|                                                                                                                |                             |
|                                                                                                                | Google Play Store           |
| Mobile Application :                                                                                           |                             |
|                                                                                                                |                             |
|                                                                                                                | Apple App Store             |
|                                                                                                                |                             |
| 1990 A. 1990 A |                             |