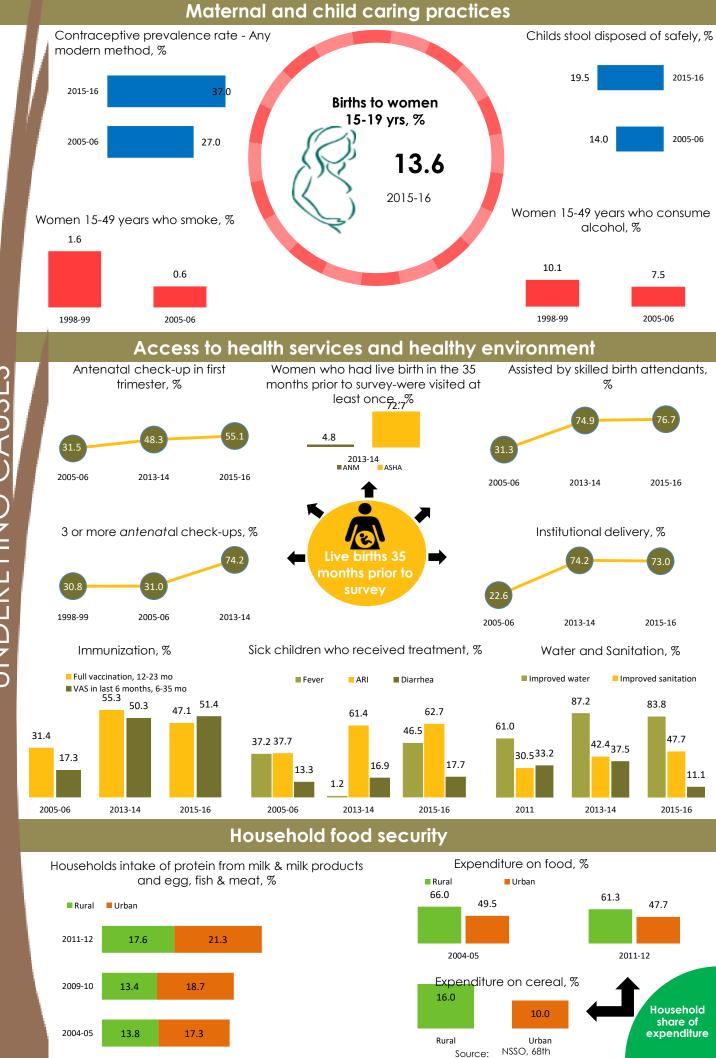

The health of a woman during adolescence, pregnancy and lactation is directly linked to the healthy growth and development of her child. Proper nutrition for the mother and child before and during the 1000 days protects both from morbidity and mortality in childhood and adulthood. NutritionINDIA.info promotes improved monitoring of coverage and quality of services and help to break the vicious cycle of malnutrition in India.