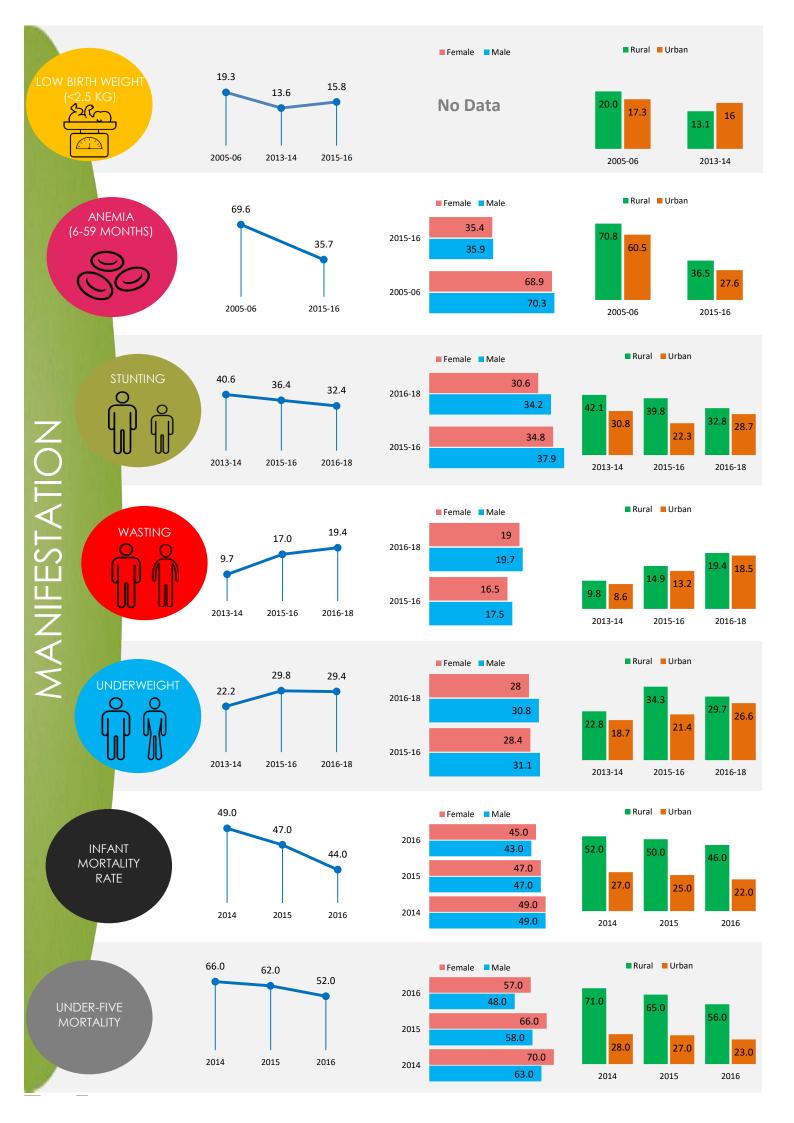

The health of a woman during adolescence, pregnancy and lactation is directly linked to the healthy growth and development of her child. Proper nutrition for the mother and child before and during the 1000 days protects both from morbidity and mortality in childhood and adulthood. NutritionINDIA.info promotes improved monitoring of coverage and quality of services and help to break the vicious cycle of malnutrition in India.