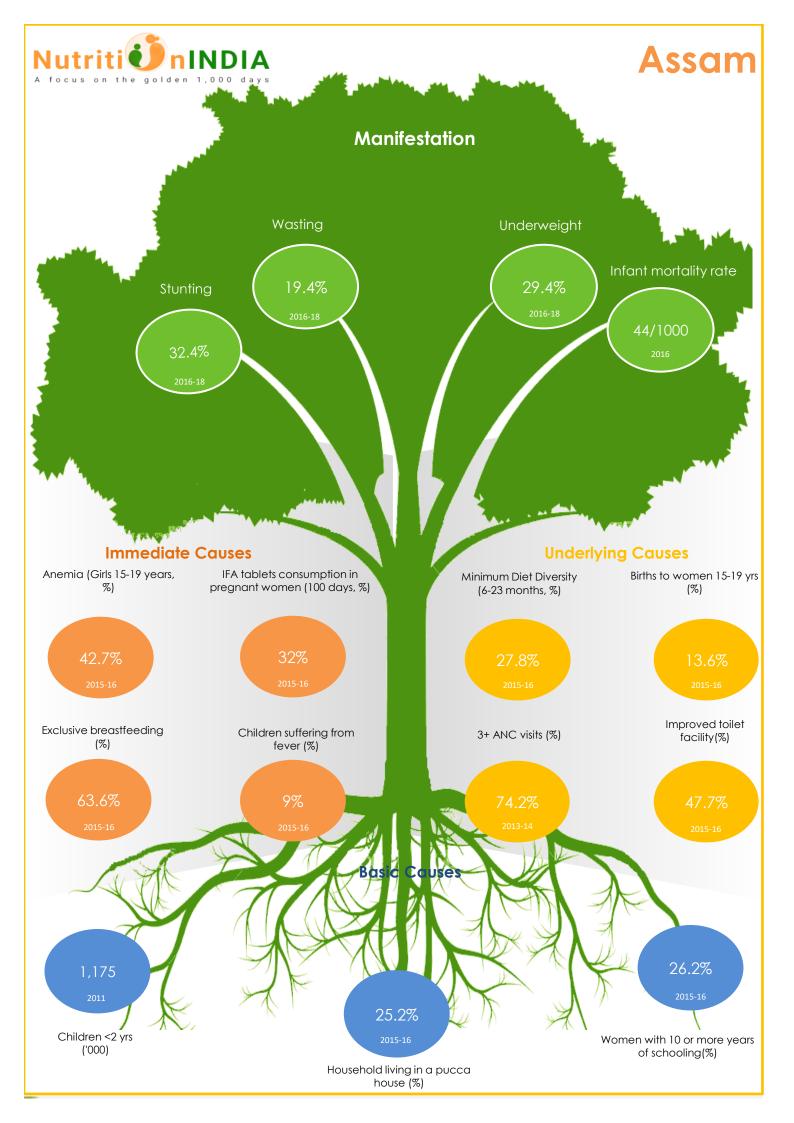

The health of a woman during adolescence, pregnancy and lactation is directly linked to the healthy growth and development of her child. Proper nutrition for the mother and child before and during the 1000 days protects both from morbidity and mortality in childhood and adulthood. NutritionINDIA.info promotes improved monitoring of coverage and quality of services and help to break the vicious cycle of malnutrition in India.