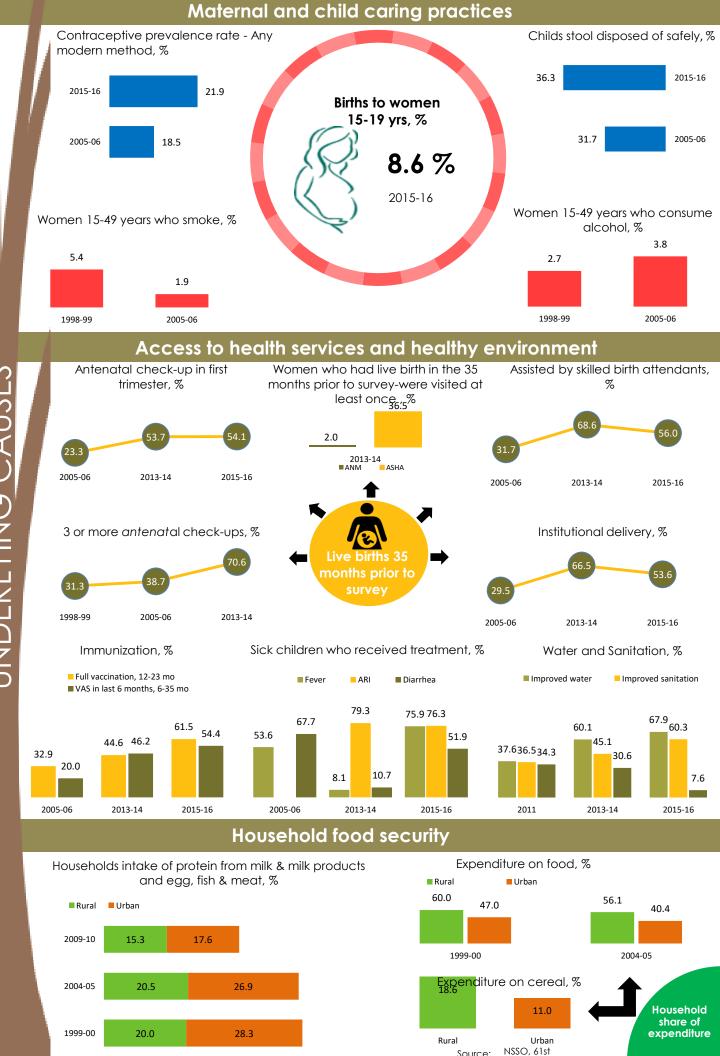

The health of a woman during adolescence, pregnancy and lactation is directly linked to the healthy growth and development of her child. Proper nutrition for the mother and child before and during the 1000 days protects both from morbidity and mortality in childhood and adulthood. NutritionINDIA.info promotes improved monitoring of coverage and quality of services and help to break the vicious cycle of malnutrition in India.