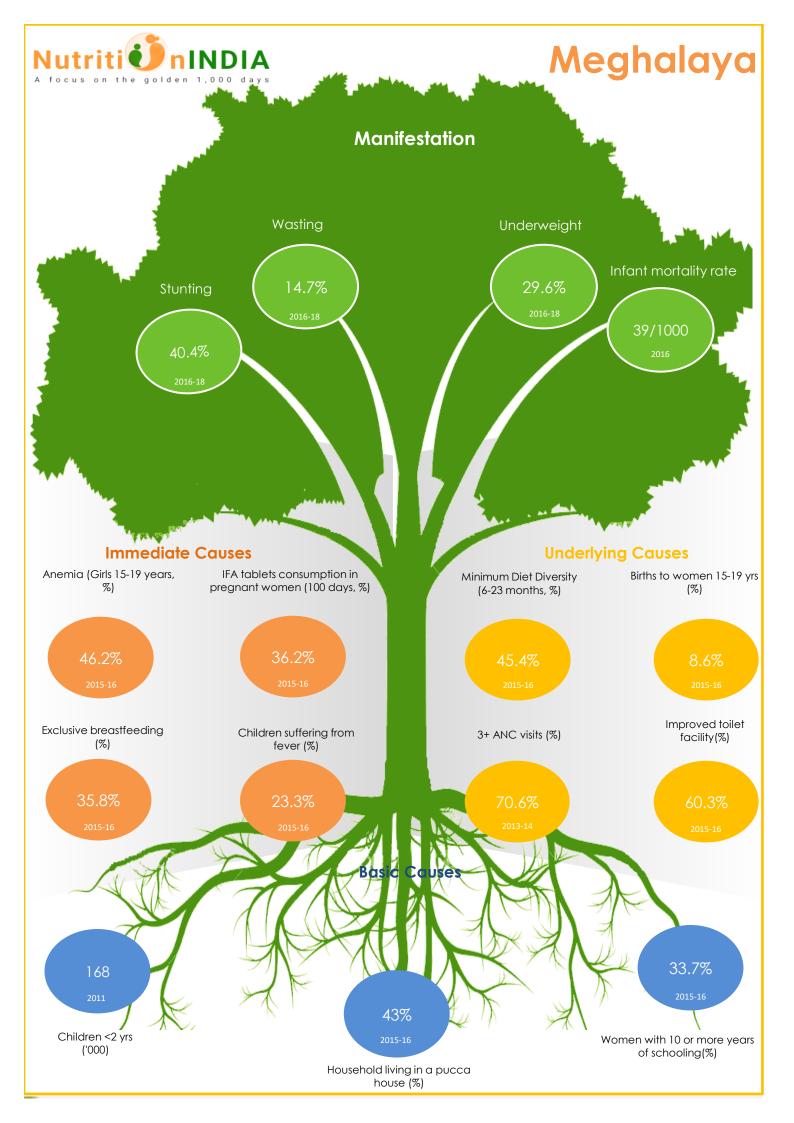

The health of a woman during adolescence, pregnancy and lactation is directly linked to the healthy growth and development of her child. Proper nutrition for the mother and child before and during the 1000 days protects both from morbidity and mortality in childhood and adulthood. NutritionINDIA.info promotes improved monitoring of coverage and quality of services and help to break the vicious cycle of malnutrition in India.