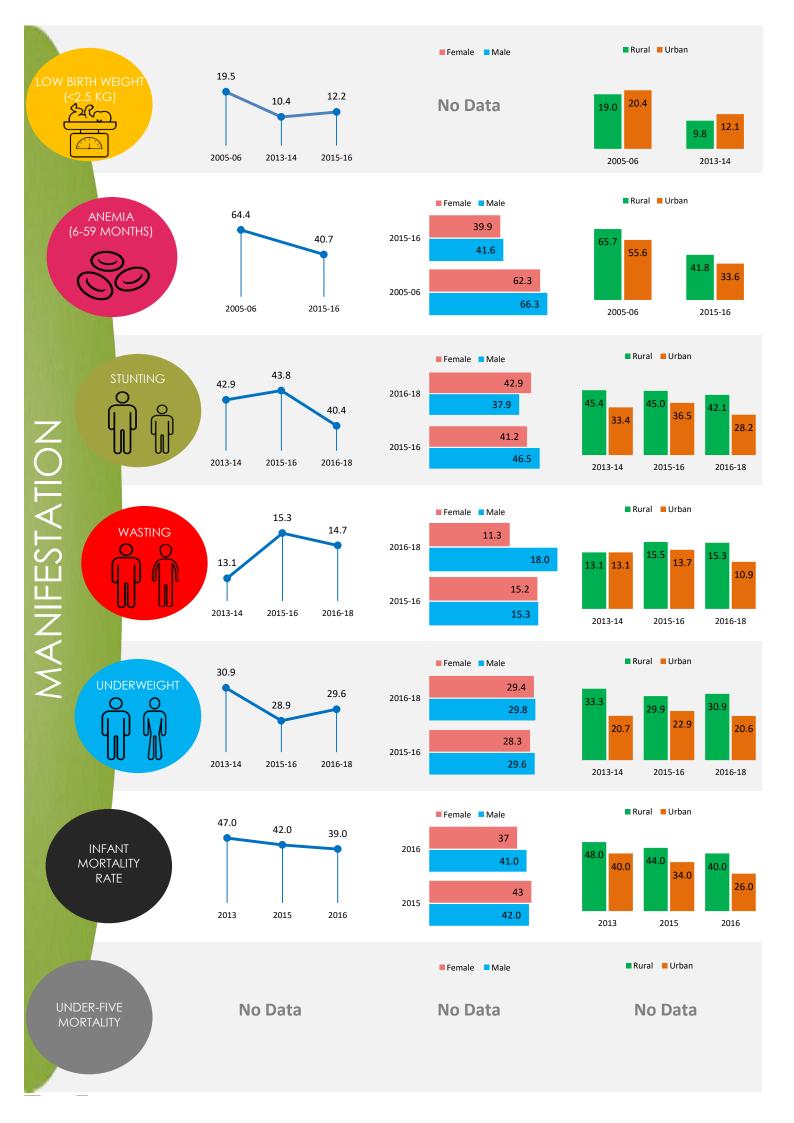

The health of a woman during adolescence, pregnancy and lactation is directly linked to the healthy growth and development of her child. Proper nutrition for the mother and child before and during the 1000 days protects both from morbidity and mortality in childhood and adulthood. NutritionINDIA.info promotes improved monitoring of coverage and quality of services and help to break the vicious cycle of malnutrition in India.