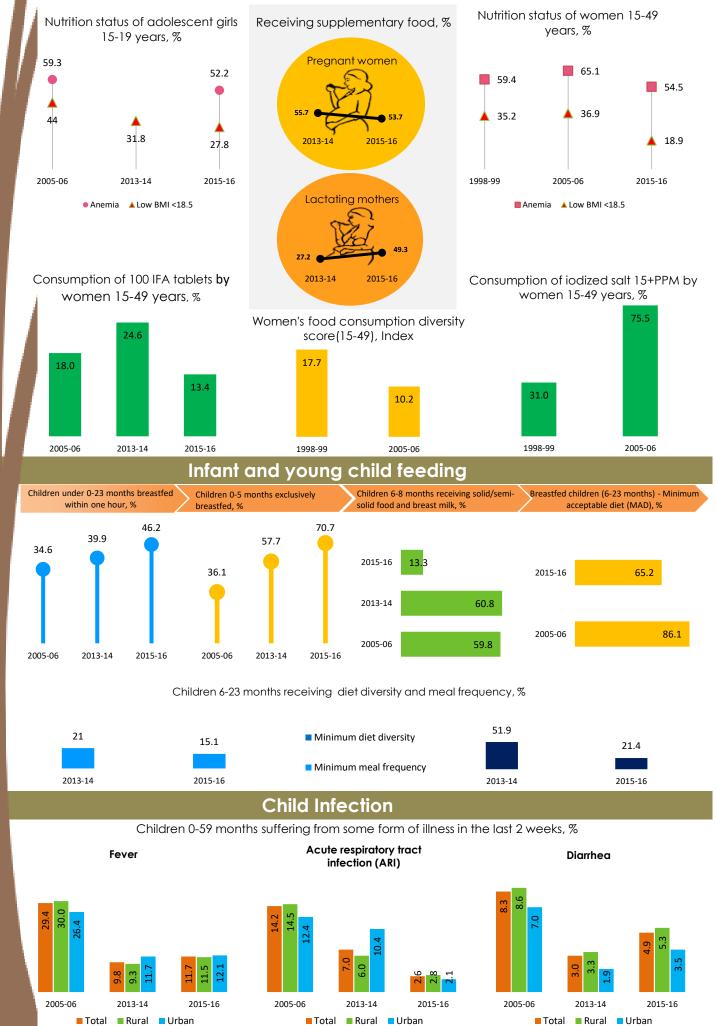

## Adolescent and maternal malnutrition

Source:

NutritionINDIA.info is the one source for all nutrition information from national surveys and the health management information system (HMIS). The tool presents indicators at available at the district, state and national level. Also the numbers of women and children affected by malnutrition are calculated and presented on the dashboard. From the HMIS, key performance indicators presented in scorecards with the option to explore deeper into the granular data on the program dashboards.

The health of a woman during adolescence, pregnancy and lactation is directly linked to the healthy growth and development of her child. Proper nutrition for the mother and child before and during the 1000 days protects both from morbidity and mortality in childhood and adulthood. NutritionINDIA.info promotes improved monitoring of coverage and quality of services and help to break the vicious cycle of malnutrition in India.