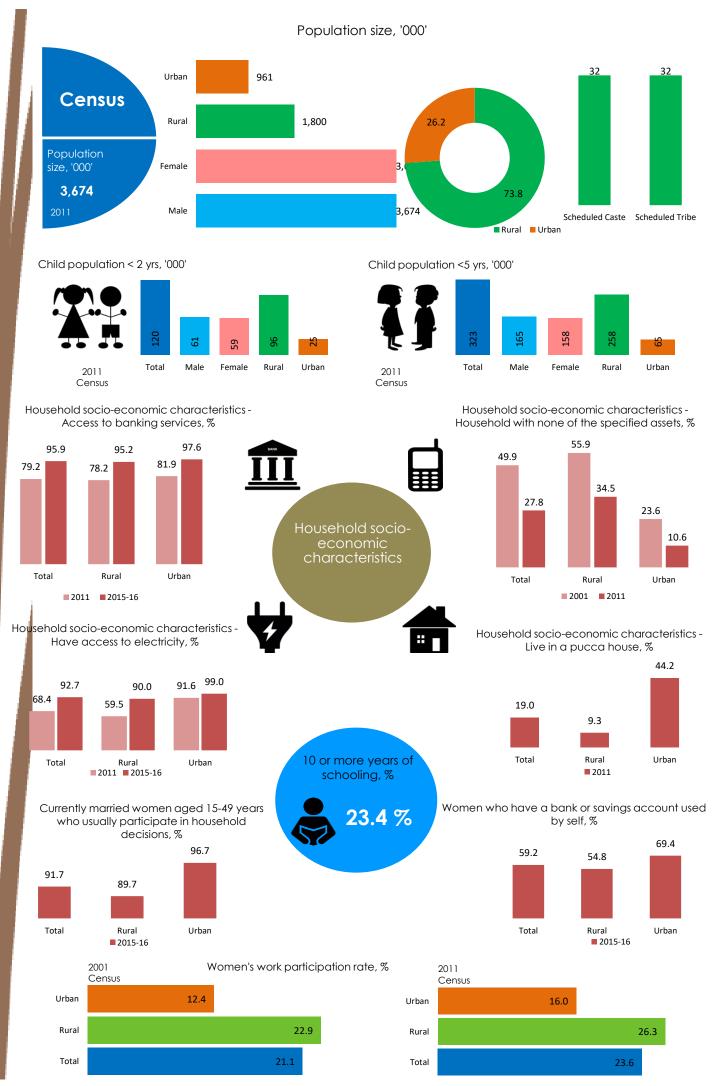

| Source of Data:                                                                                                |                             |
|----------------------------------------------------------------------------------------------------------------|-----------------------------|
| CNNS                                                                                                           | 2016-2018                   |
| National Family Health Surveys                                                                                 | NFHS2 1998-99               |
|                                                                                                                | NFHS3 2005-06               |
|                                                                                                                | NFHS3 2015-16               |
| District Level Health Surveys                                                                                  | DLHS 2002-04                |
|                                                                                                                | DLHS 2007-08                |
|                                                                                                                | DLHS 2012-13                |
| Annual Health Surveys                                                                                          | AHS 2010-11                 |
|                                                                                                                | AHS 2011-12                 |
|                                                                                                                | AHS 2012-13                 |
| National Sample Survey                                                                                         | NSS 2004-05                 |
|                                                                                                                | NSS 2009-10                 |
|                                                                                                                | NSS 2011-12                 |
| Sample Registration Surveys                                                                                    | SRS 2010                    |
|                                                                                                                | SRS 2011                    |
|                                                                                                                | SRS 2012                    |
|                                                                                                                | SRS 2013                    |
|                                                                                                                | SRS 2014                    |
| Rapid Survey on Chidlren                                                                                       | RSOC 2013-14                |
| Census of INDIA<br>Access NutritionINDIA.info on                                                               | Census 2001                 |
| Access Nuclificiting DIA. Into On                                                                              |                             |
| Online Dashboard URL:                                                                                          | http://nutritionindia.info/ |
|                                                                                                                |                             |
|                                                                                                                |                             |
|                                                                                                                | Google Play Store           |
| Mobile Application :                                                                                           |                             |
|                                                                                                                |                             |
|                                                                                                                | Apple App Store             |
|                                                                                                                |                             |
| 1990 A. 1990 A |                             |