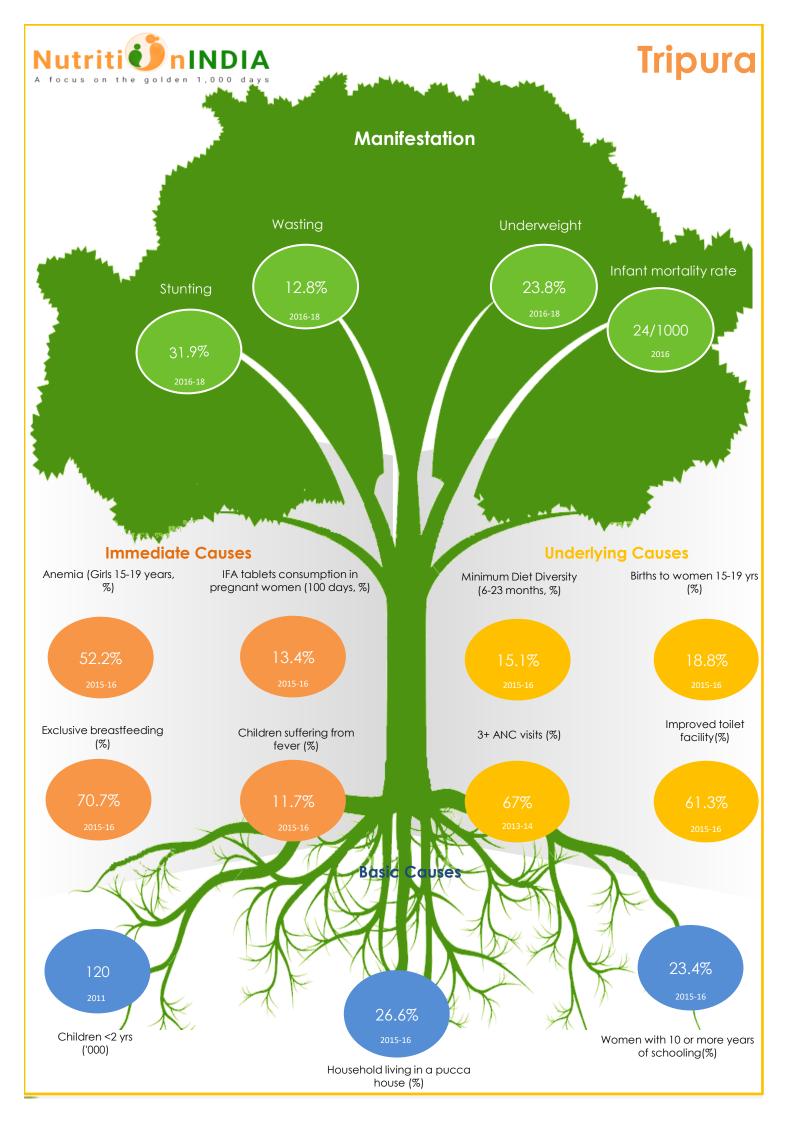

## Adolescent and maternal malnutrition

Source:

NutritionINDIA.info is the one source for all nutrition information from national surveys and the health management information system (HMIS). The tool presents indicators at available at the district, state and national level. Also the numbers of women and children affected by malnutrition are calculated and presented on the dashboard. From the HMIS, key performance indicators presented in scorecards with the option to explore deeper into the granular data on the program dashboards.

The health of a woman during adolescence, pregnancy and lactation is directly linked to the healthy growth and development of her child. Proper nutrition for the mother and child before and during the 1000 days protects both from morbidity and mortality in childhood and adulthood. NutritionINDIA.info promotes improved monitoring of coverage and quality of services and help to break the vicious cycle of malnutrition in India.