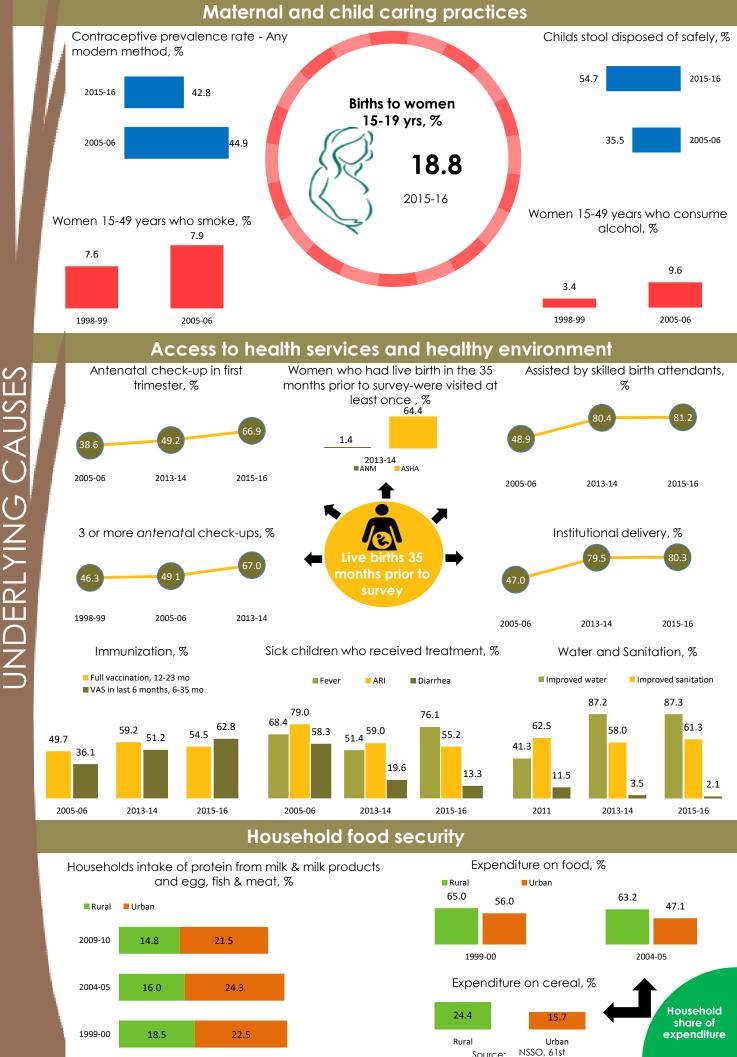

## Adolescent and maternal malnutrition

Source:

NutritionINDIA.info is the one source for all nutrition information from national surveys and the health management information system (HMIS). The tool presents indicators at available at the district, state and national level. Also the numbers of women and children affected by malnutrition are calculated and presented on the dashboard. From the HMIS, key performance indicators presented in scorecards with the option to explore deeper into the granular data on the program dashboards.

The health of a woman during adolescence, pregnancy and lactation is directly linked to the healthy growth and development of her child. Proper nutrition for the mother and child before and during the 1000 days protects both from morbidity and mortality in childhood and adulthood. NutritionINDIA.info promotes improved monitoring of coverage and quality of services and help to break the vicious cycle of malnutrition in India.