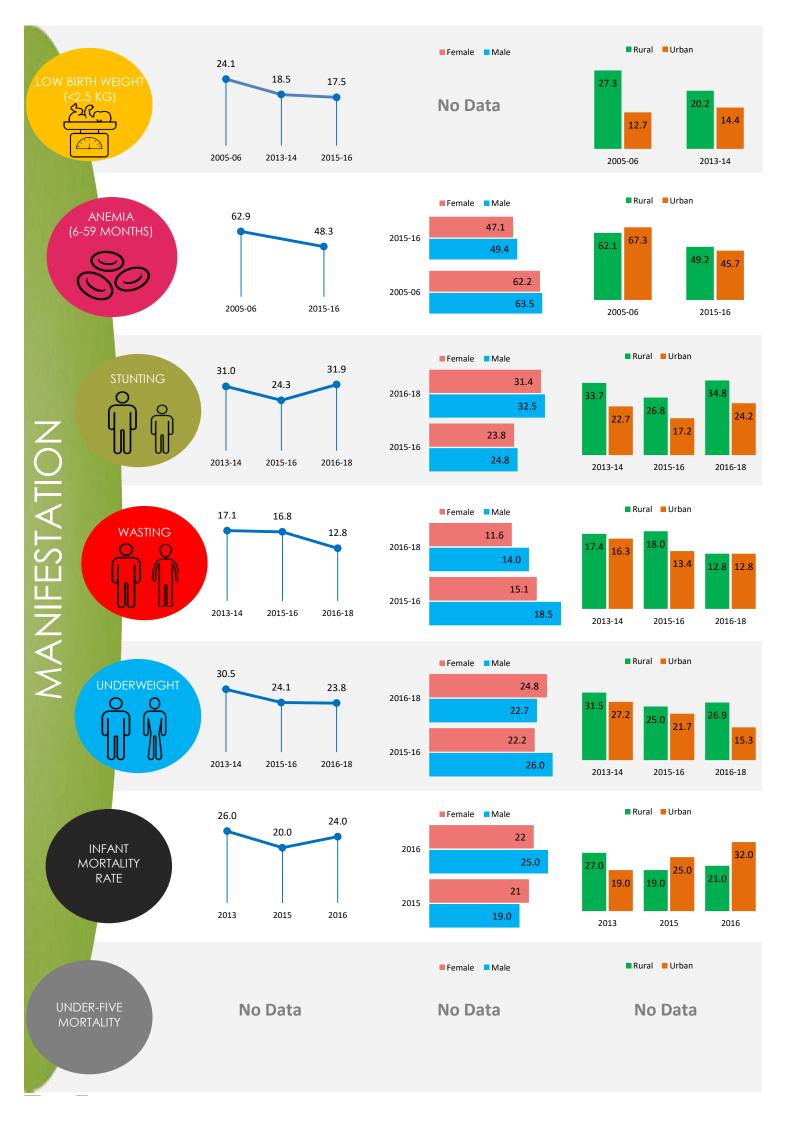

## Adolescent and maternal malnutrition

Source:

NutritionINDIA.info is the one source for all nutrition information from national surveys and the health management information system (HMIS). The tool presents indicators at available at the district, state and national level. Also the numbers of women and children affected by malnutrition are calculated and presented on the dashboard. From the HMIS, key performance indicators presented in scorecards with the option to explore deeper into the granular data on the program dashboards.

The health of a woman during adolescence, pregnancy and lactation is directly linked to the healthy growth and development of her child. Proper nutrition for the mother and child before and during the 1000 days protects both from morbidity and mortality in childhood and adulthood. NutritionINDIA.info promotes improved monitoring of coverage and quality of services and help to break the vicious cycle of malnutrition in India.