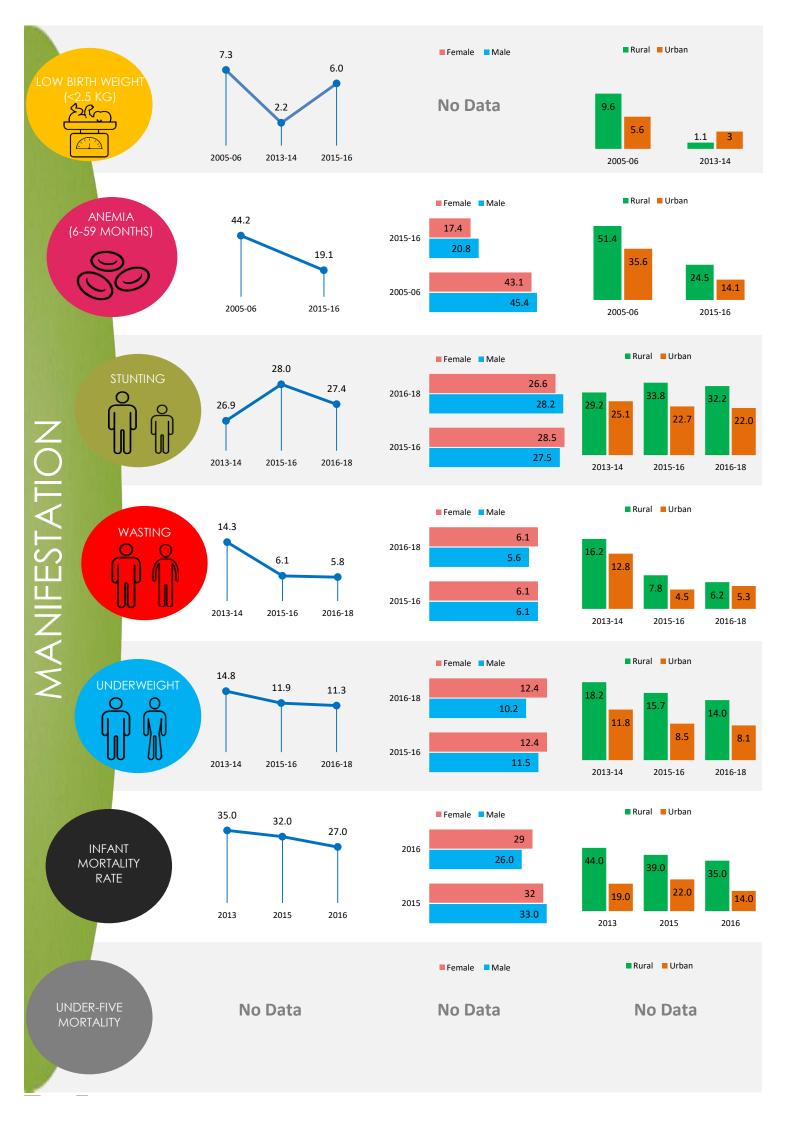

The health of a woman during adolescence, pregnancy and lactation is directly linked to the healthy growth and development of her child. Proper nutrition for the mother and child before and during the 1000 days protects both from morbidity and mortality in childhood and adulthood. NutritionINDIA.info promotes improved monitoring of coverage and quality of services and help to break the vicious cycle of malnutrition in India.