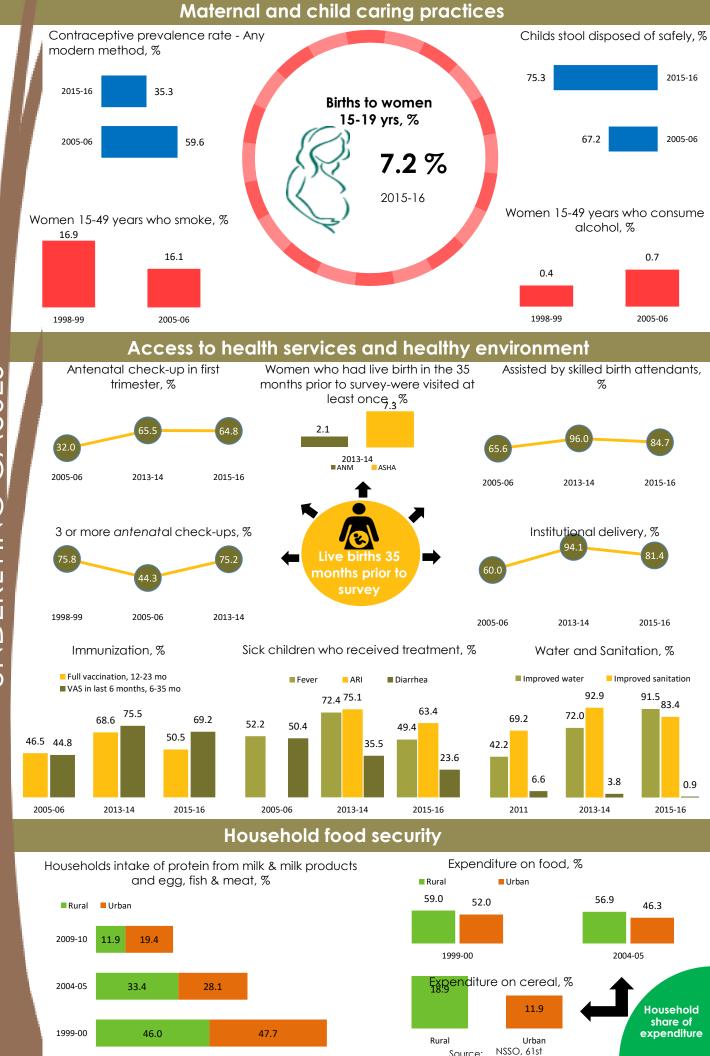

The health of a woman during adolescence, pregnancy and lactation is directly linked to the healthy growth and development of her child. Proper nutrition for the mother and child before and during the 1000 days protects both from morbidity and mortality in childhood and adulthood. NutritionINDIA.info promotes improved monitoring of coverage and quality of services and help to break the vicious cycle of malnutrition in India.