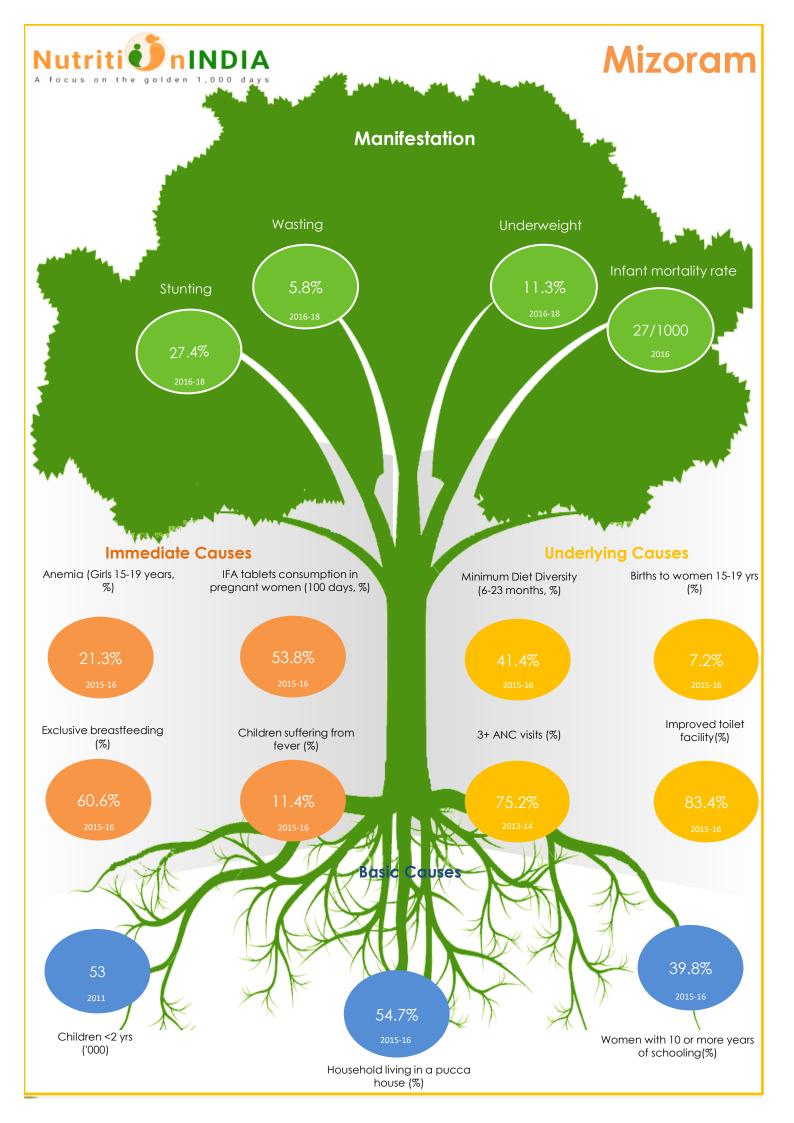

The health of a woman during adolescence, pregnancy and lactation is directly linked to the healthy growth and development of her child. Proper nutrition for the mother and child before and during the 1000 days protects both from morbidity and mortality in childhood and adulthood. NutritionINDIA.info promotes improved monitoring of coverage and quality of services and help to break the vicious cycle of malnutrition in India.