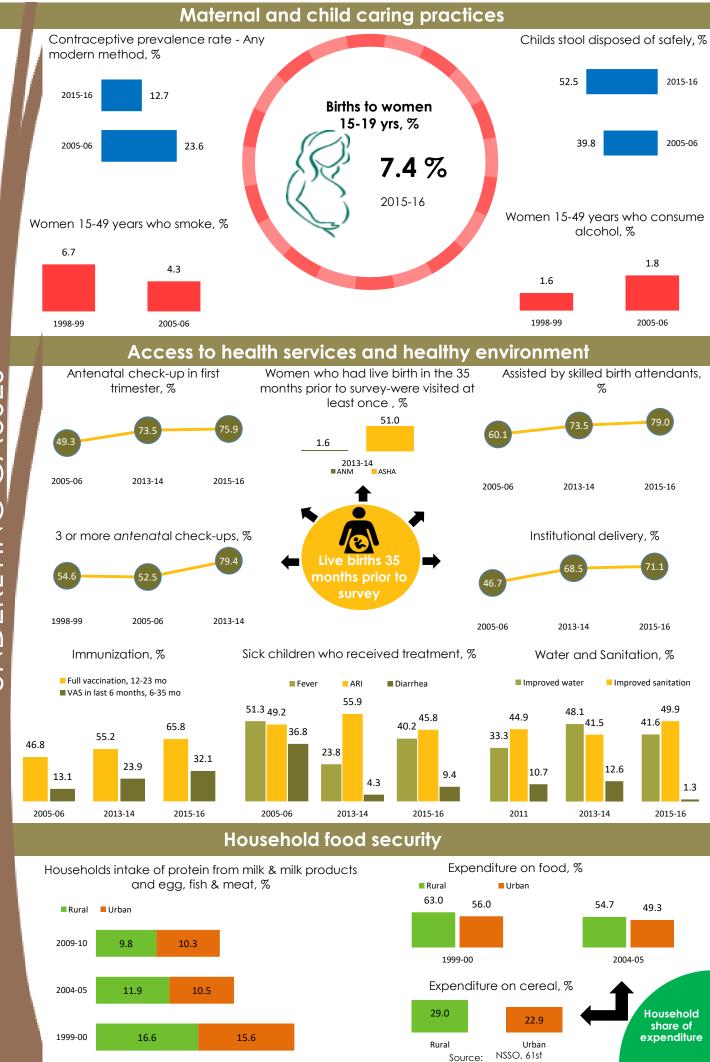

2005-06

2015-16

2005-06

2013-14

■Total ■ Rural ■ Urban

2015-16

2013-14

■Total ■ Rural ■ Urban

2005-06

2013-14

■ Total ■ Rural ■ Urban

2015-16

Adolescent and maternal malnutrition



39.0

Total

39.9

Total

Population size, '000'



NutritionINDIA.info is the one source for all nutrition information from national surveys and the health management information system (HMIS). The tool presents indicators at available at the district, state and national level. Also the numbers of women and children affected by malnutrition are calculated and presented on the dashboard. From the HMIS, key performance indicators presented in scorecards with the option to explore deeper into the granular data on the program dashboards.

The health of a woman during adolescence, pregnancy and lactation is directly linked to the healthy growth and development of her child. Proper nutrition for the mother and child before and during the 1000 days protects both from morbidity and mortality in