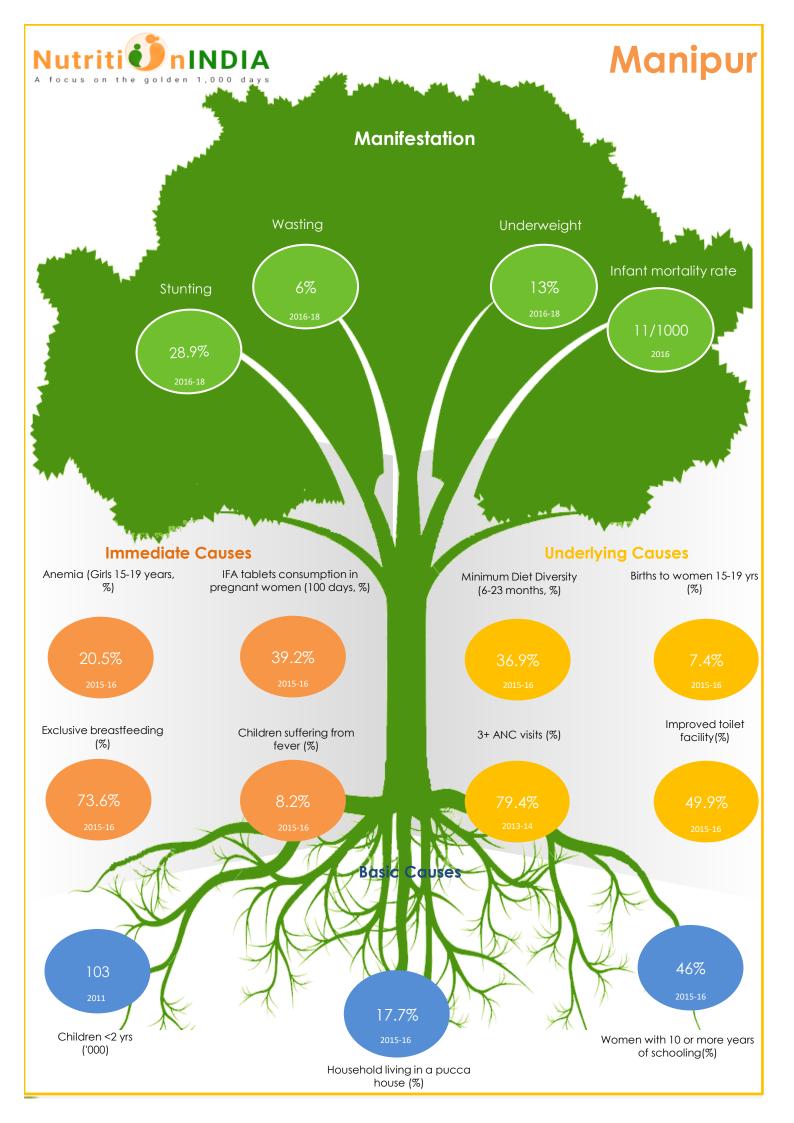

2005-06

2015-16

2005-06

2013-14

■Total ■ Rural ■ Urban

2015-16

2013-14

■Total ■ Rural ■ Urban

2005-06

2013-14

■ Total ■ Rural ■ Urban

2015-16

Adolescent and maternal malnutrition



39.0

Total

39.9

Total

Population size, '000'



NutritionINDIA.info is the one source for all nutrition information from national surveys and the health management information system (HMIS). The tool presents indicators at available at the district, state and national level. Also the numbers of women and children affected by malnutrition are calculated and presented on the dashboard. From the HMIS, key performance indicators presented in scorecards with the option to explore deeper into the granular data on the program dashboards.

The health of a woman during adolescence, pregnancy and lact