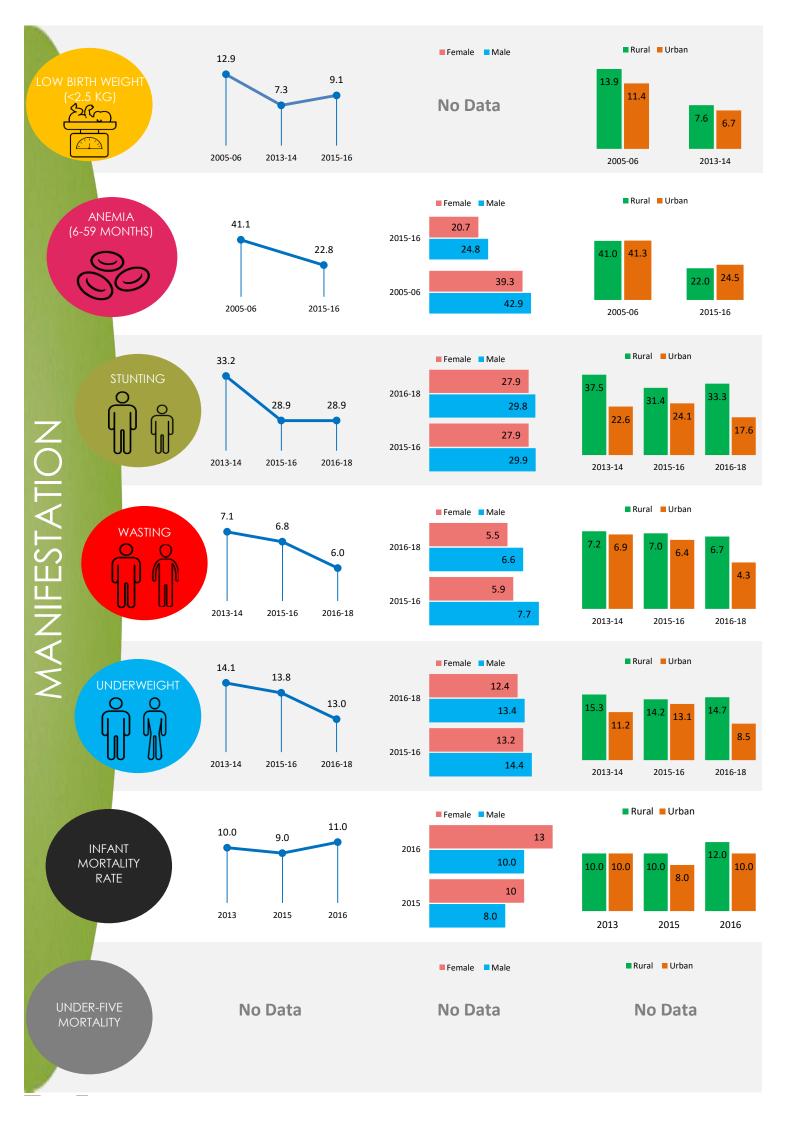

2005-06

2015-16

2005-06

2013-14

■Total ■ Rural ■ Urban

2015-16

2013-14

■Total ■ Rural ■ Urban

2005-06

2013-14

■ Total ■ Rural ■ Urban

2015-16

Adolescent and maternal malnutrition



39.0

Total

39.9

Total

Population size, '000'



NutritionINDIA.info is the one source for all nutrition information from national surveys and the health management information system (HMIS). The tool presents indicators at available at the district, state and national level. Also the numbers of women and children affected by malnutrition are calculated and presented on the dashboard. From the HMIS, key performance indicators presented in scorecards with the option to explore deeper into the granular data on the program dashboards.

The health of a woman during adolescence, pregnancy and lactat