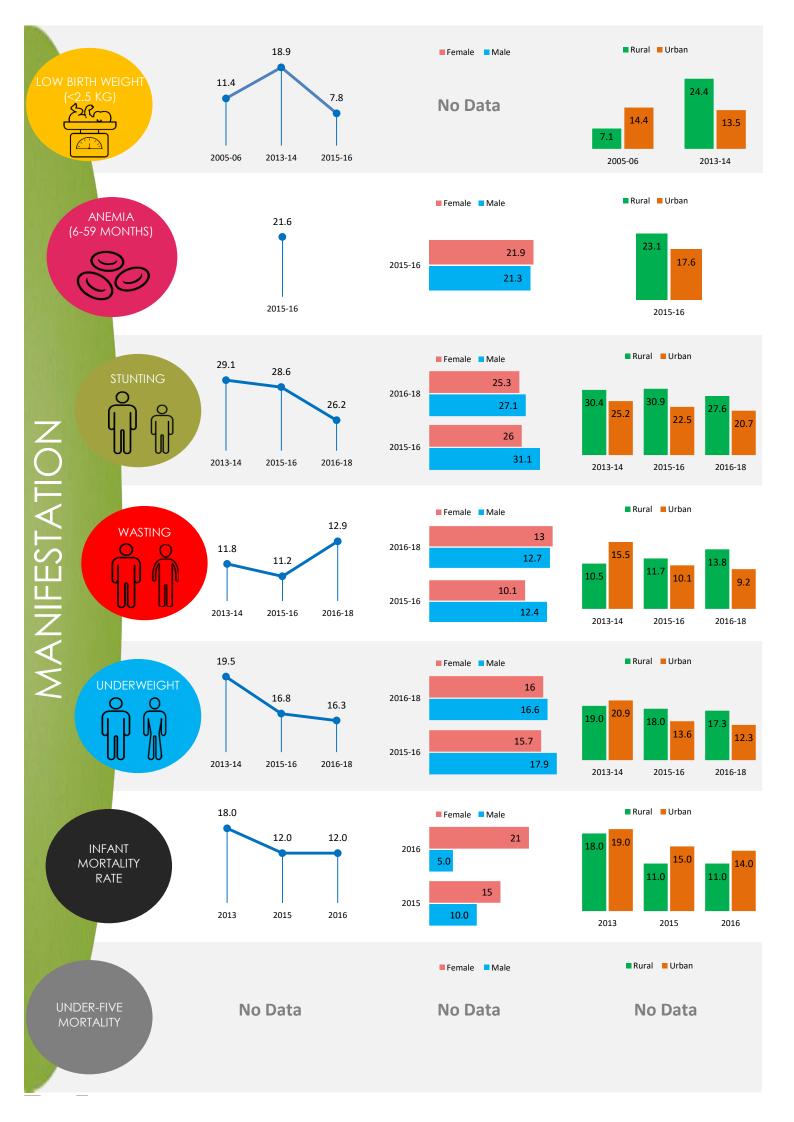

## Adolescent and maternal malnutrition









NutritionINDIA.info is the one source for all nutrition information from national surveys and the health management information system (HMIS). The tool presents indicators at available at the district, state and national level. Also the numbers of women and children affected by malnutrition are calculated and presented on the dashboard. From the HMIS, key performance indicators presented in scorecards with the option to explore deeper into the granular data on the program dashboards.

The health of a woman during adolescence, pregnancy and lactation is directly linked to the healthy growth and development of her child. Proper nutrition for the mother and child before and during the 1000 days protects both from morbidity and mortality in ch