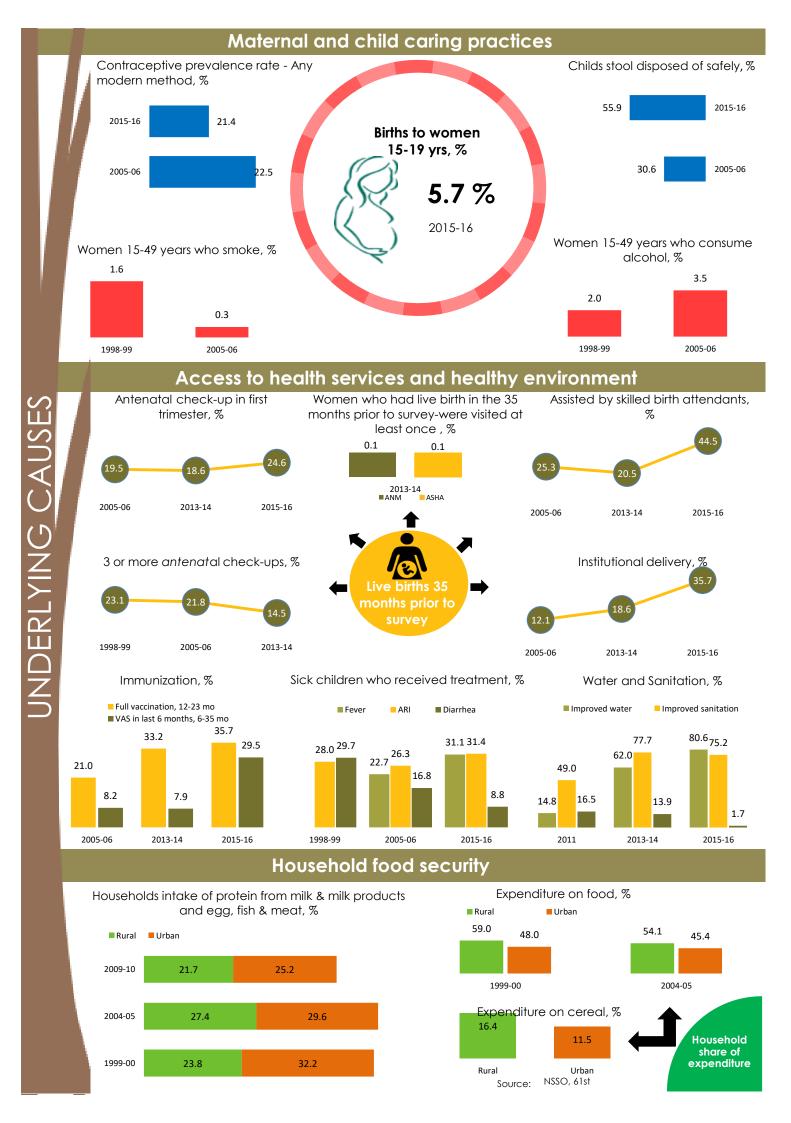

## Adolescent and maternal malnutrition









NutritionINDIA.info is the one source for all nutrition information from national surveys and the health management information system (HMIS). The tool presents indicators at available at the district, state and national level. Also the numbers of women and children affected by malnutrition are calculated and presented on the dashboard. From the HMIS, key performance indicators presented in scorecards with the option to explore deeper into the granular data on the program dashboards.

The health of a woman during adolescence, pregnancy and lactation is directly linked to the healthy growth and development of her child. Proper nutrition for the mother and child before and during the 1000 days protects both from morbidity and mortality in childhood and adulthood. NutritionINDIA.info pr