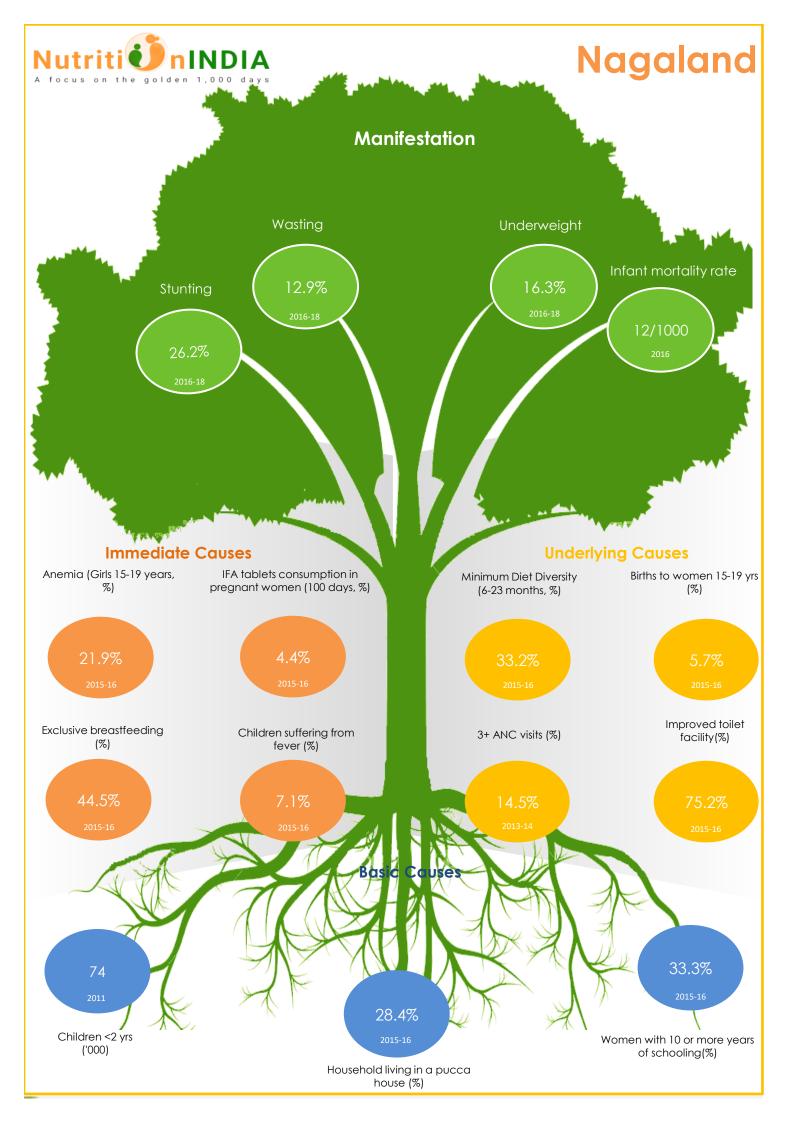

## Adolescent and maternal malnutrition









NutritionINDIA.info is the one source for all nutrition information from national surveys and the health management information system (HMIS). The tool presents indicators at available at the district, state and national level. Also the numbers of women and children affected by malnutrition are calculated and presented on the dashboard. From the HMIS, key performance indicators presented in scorecards with the option to explore deeper into the granular data on the program dashboards.

The health of a woman during adolescence, pregnancy and lactation is directly linked to the healthy growth and development of her child. Proper nutrition for the mother and child before and during the 1000 days protects both from morbidity and mortality in