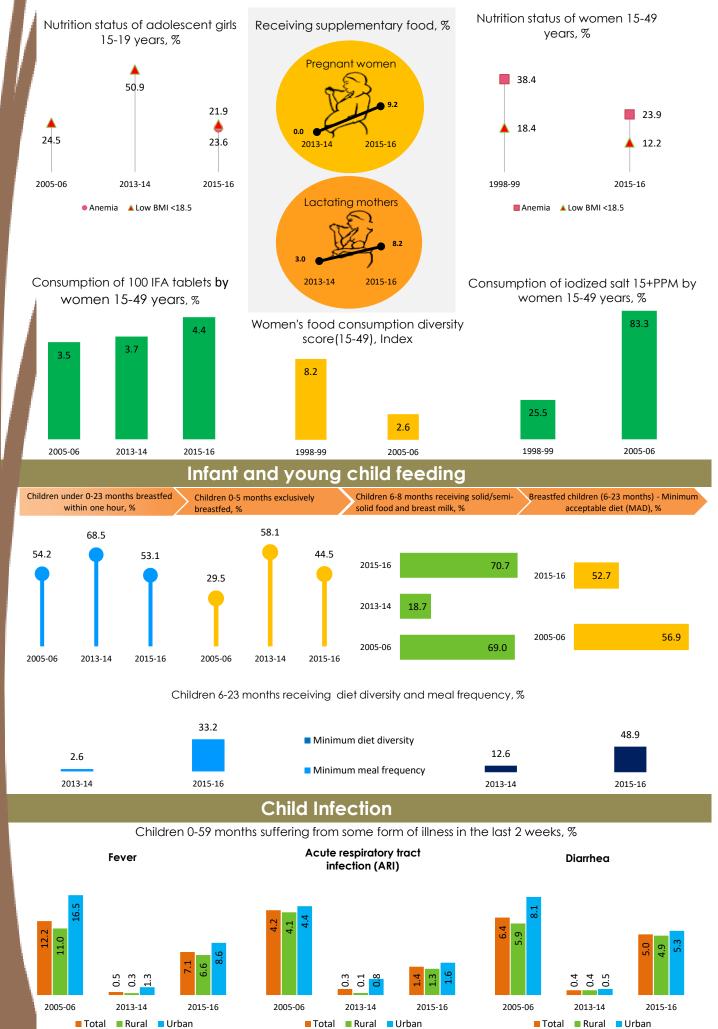

## Adolescent and maternal malnutrition









NutritionINDIA.info is the one source for all nutrition information from national surveys and the health management information system (HMIS). The tool presents indicators at available at the district, state and national level. Also the numbers of women and children affected by malnutrition are calculated and presented on the dashboard. From the HMIS, key performance indicators presented in scorecards with the option to explore deeper into the granular data on the program dashboards.

The health of a woman during adolescence, pregnancy and lactation is directly linked to the healthy growth and development of her child. Proper nutrition for the mother and child before and during the 1000 days protects both from morbidity and mortality in childhood and adulthood. NutritionINDIA.info