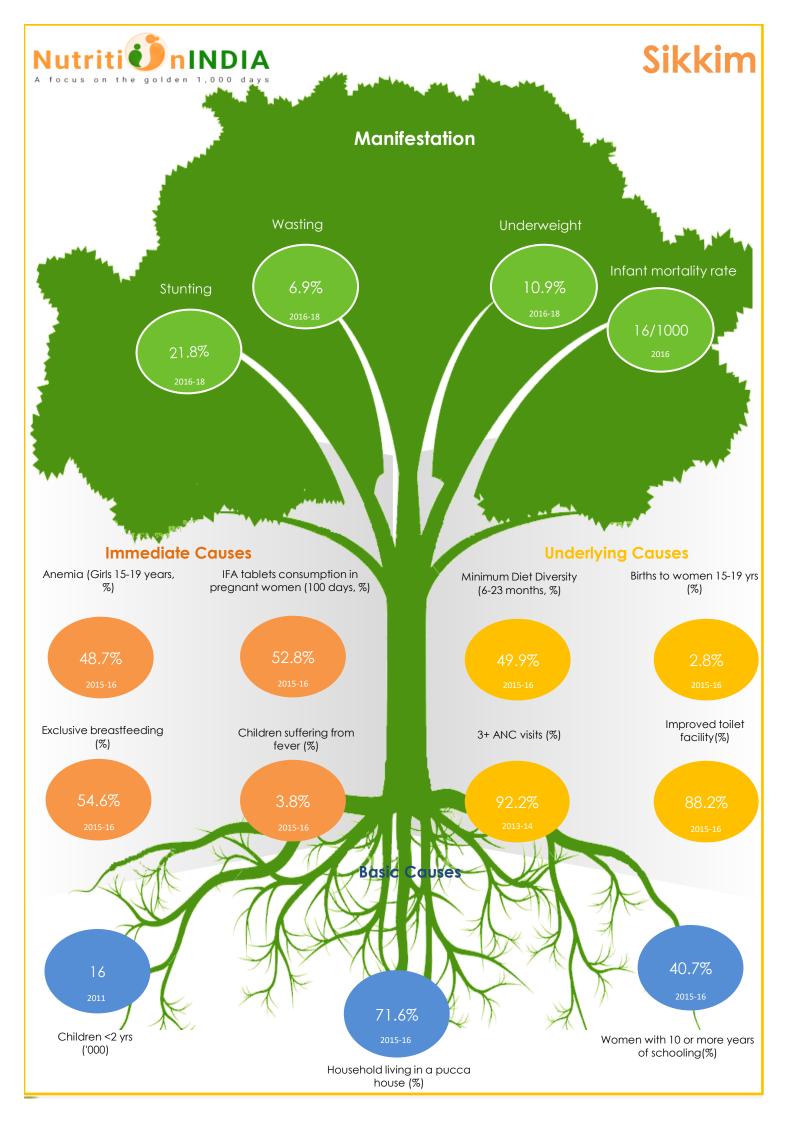

The health of a woman during adolescence, pregnancy and lactation is directly linked to the healthy growth and development of her child. Proper nutrition for the mother and child before and during the 1000 days protects both from morbidity and mortality in childhood and adulthood. NutritionINDIA.info promotes improved monitoring of coverage and quality of services and help to break the vicious cycle of malnutrition in India.