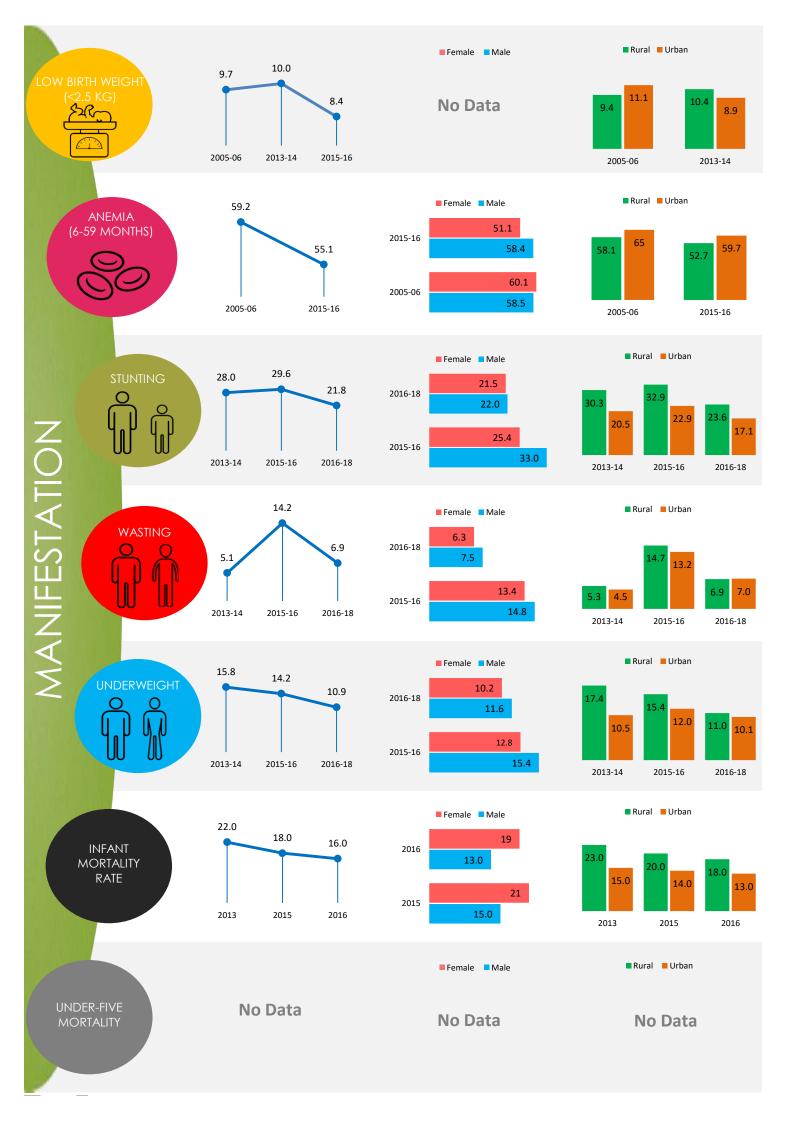

The health of a woman during adolescence, pregnancy and lactation is directly linked to the healthy growth and development of her child. Proper nutrition for the mother and child before and during the 1000 days protects both from morbidity and mortality in childhood and adulthood. NutritionINDIA.info promotes improved monitoring of coverage and quality of services and help to break the vicious cycle of malnutrition in India.