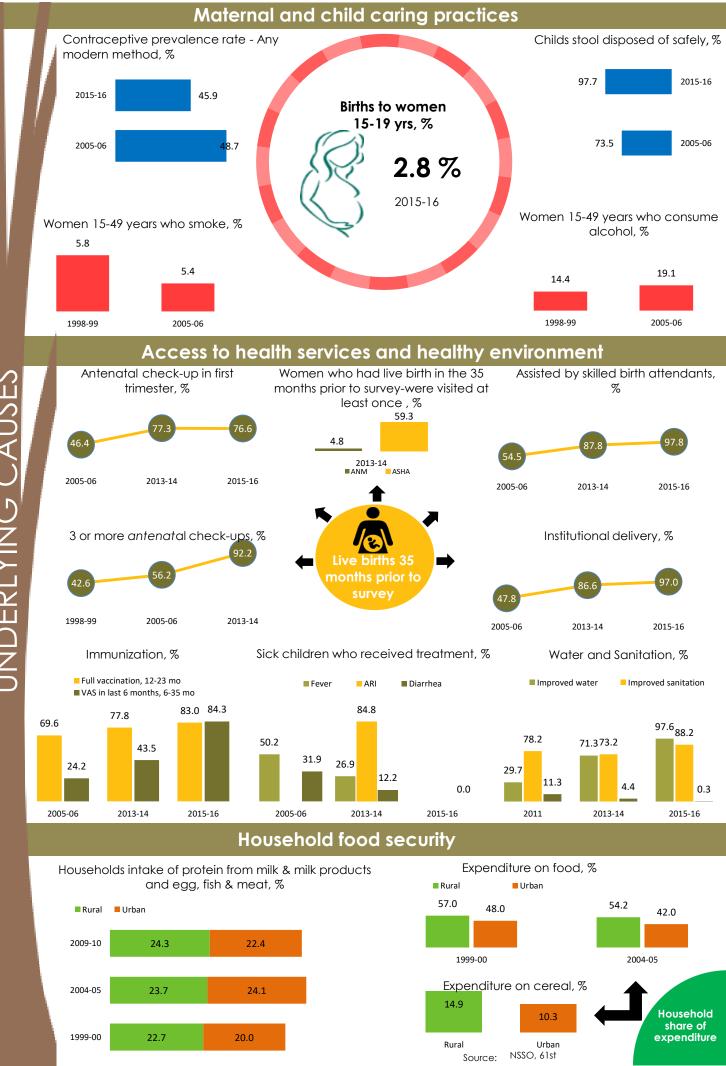

The health of a woman during adolescence, pregnancy and lactation is directly linked to the healthy growth and development of her child. Proper nutrition for the mother and child before and during the 1000 days protects both from morbidity and mortality in childhood and adulthood. NutritionINDIA.info promotes improved monitoring of coverage and quality of services and help to break the vicious cycle of malnutrition in India.