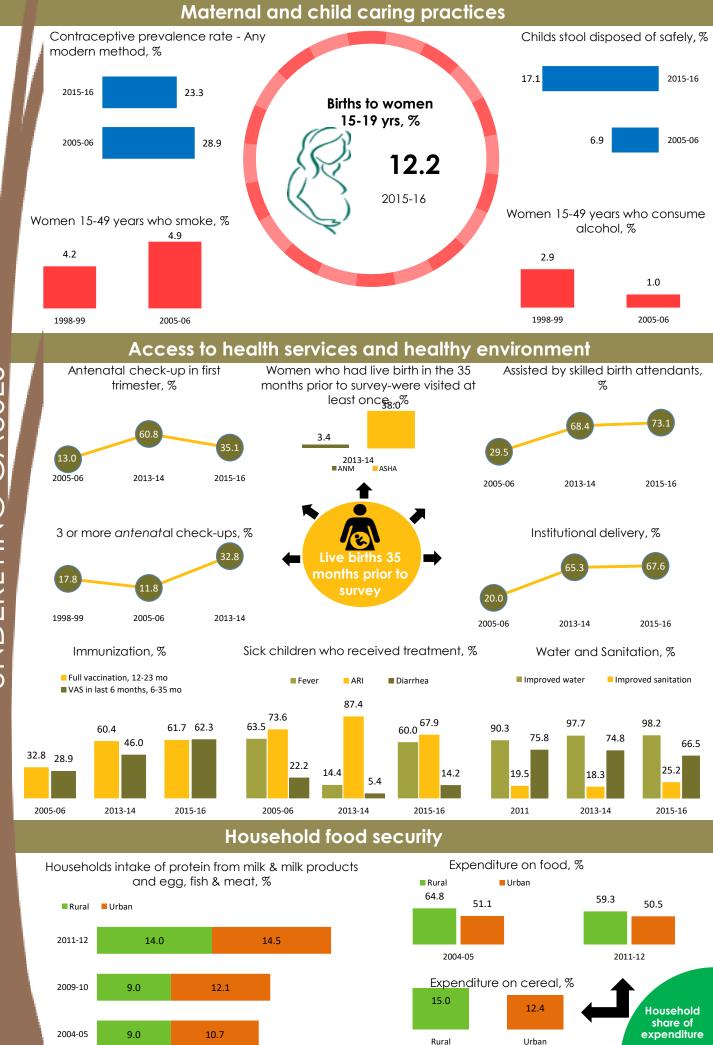

The health of a woman during adolescence, pregnancy and lactation is directly linked to the healthy growth and development of her child. Proper nutrition for the mother and child before and during the 1000 days protects both from morbidity and mortality in childhood and adulthood. NutritionINDIA.info promotes improved monitoring of coverage and quality of services and help to break the vicious cycle of malnutrition in India.