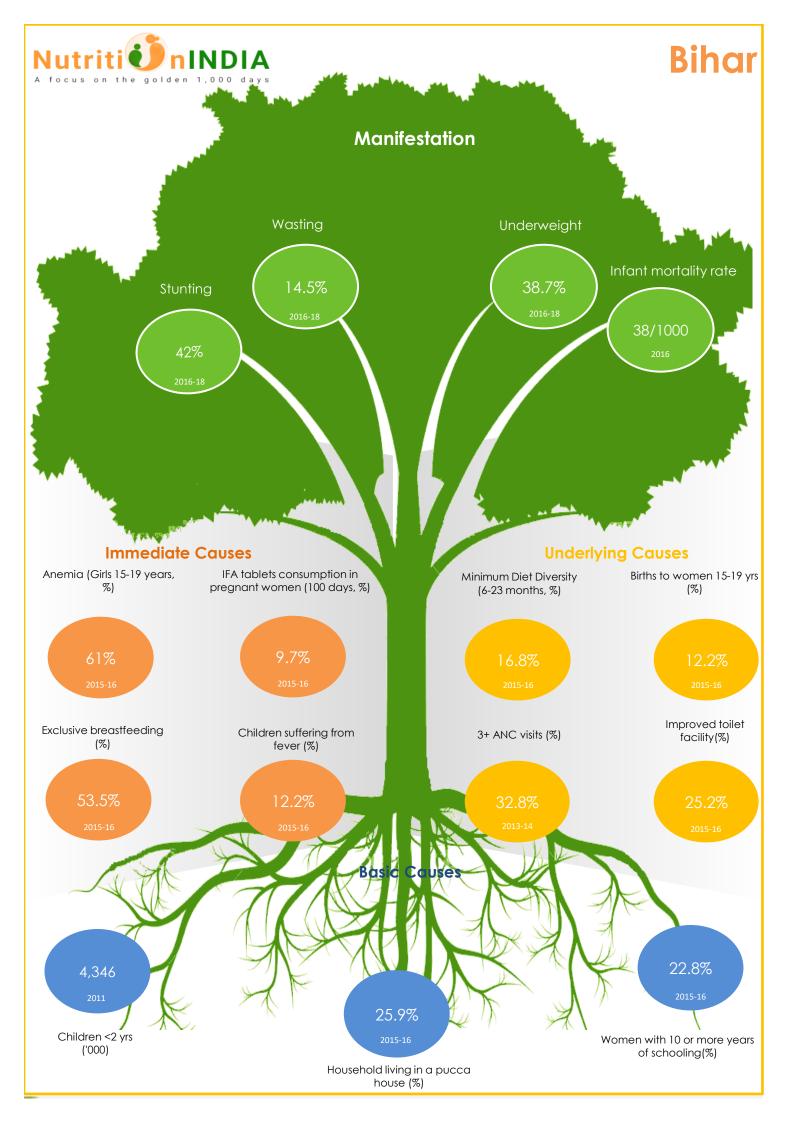

The health of a woman during adolescence, pregnancy and lactation is directly linked to the healthy growth and development of her child. Proper nutrition for the mother and child before and during the 1000 days protects both from morbidity and mortality in childhood and adulthood. NutritionINDIA.info promotes improved monitoring of coverage and quality of services and help to break the vicious cycle of malnutrition in India.