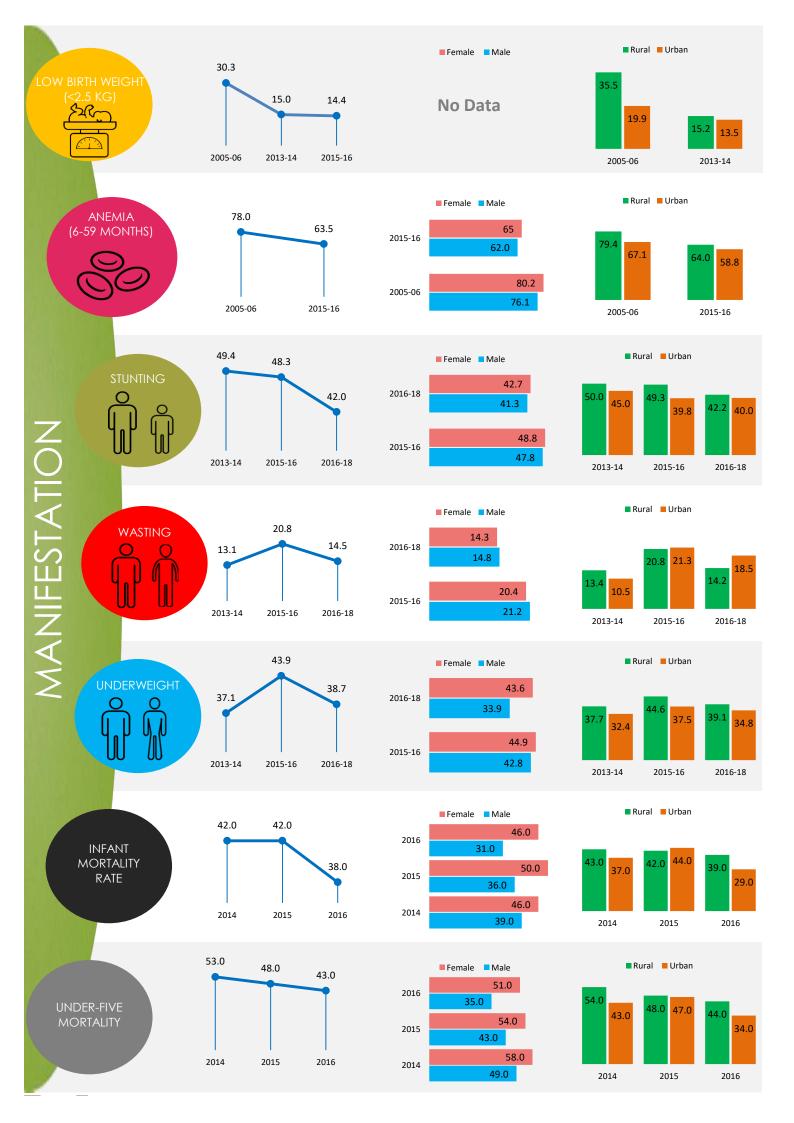

The health of a woman during adolescence, pregnancy and lactation is directly linked to the healthy growth and development of her child. Proper nutrition for the mother and child before and during the 1000 days protects both from morbidity and mortality in childhood and adulthood. NutritionINDIA.info promotes improved monitoring of coverage and quality of services and help to break the vicious cycle of malnutrition in India.