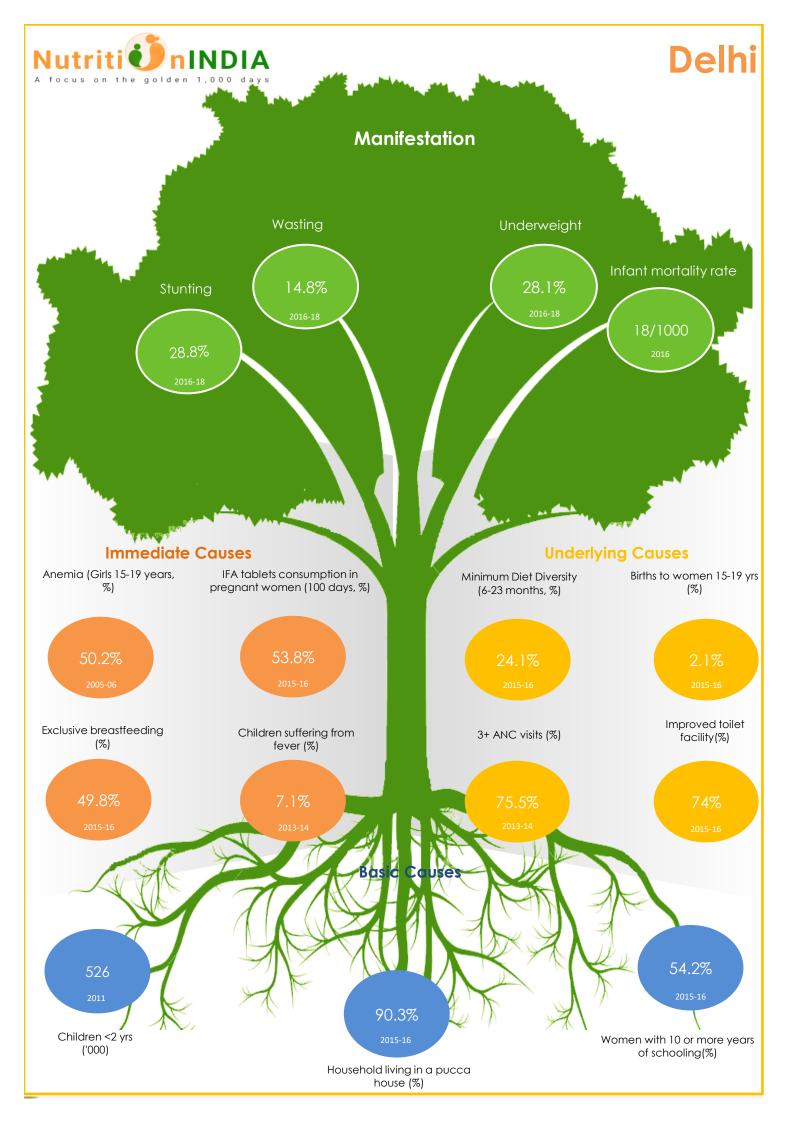

The health of a woman during adolescence, pregnancy and lactation is directly linked to the healthy growth and development of her child. Proper nutrition for the mother and child before and during the 1000 days protects both from morbidity and mortality in childhood and adulthood. NutritionINDIA.info promotes improved monitoring of coverage and quality of services and help to break the vicious cycle of malnutrition in India.