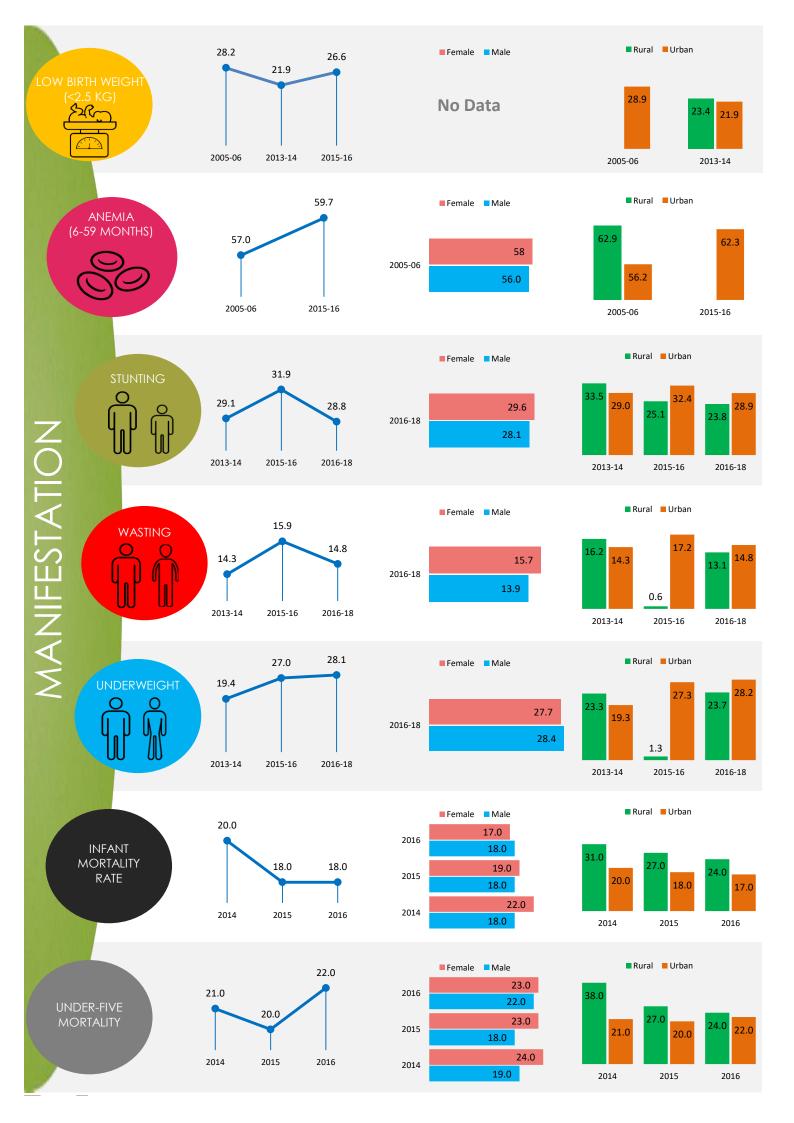

The health of a woman during adolescence, pregnancy and lactation is directly linked to the healthy growth and development of her child. Proper nutrition for the mother and child before and during the 1000 days protects both from morbidity and mortality in childhood and adulthood. NutritionINDIA.info promotes improved monitoring of coverage and quality of services and help to break the vicious cycle of malnutrition in India.