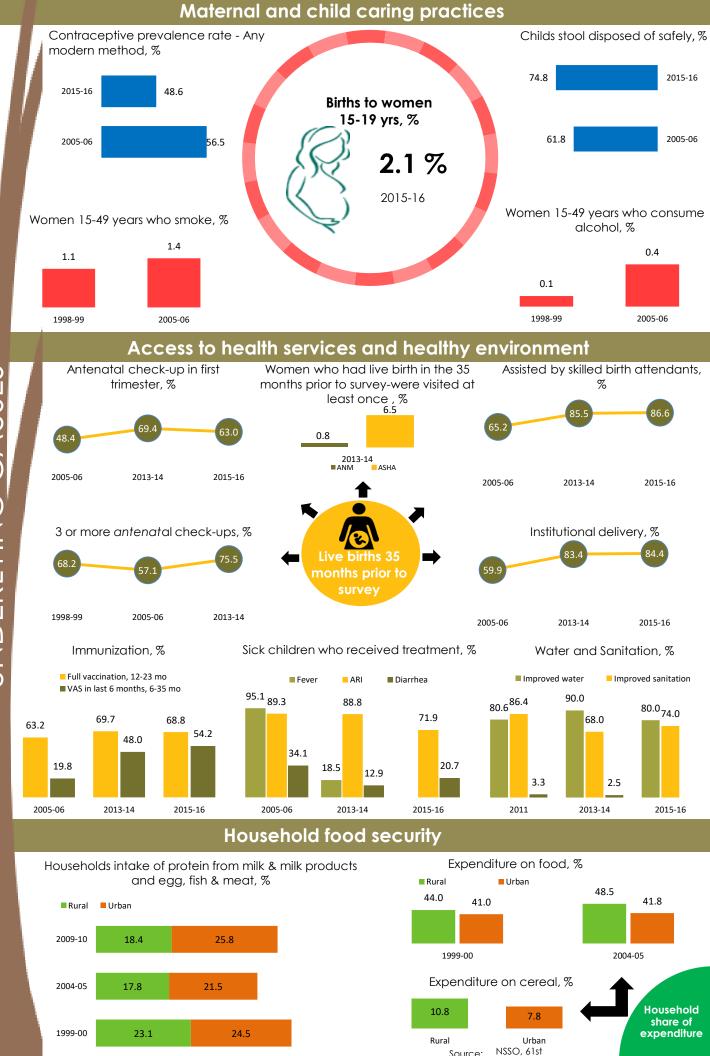

The health of a woman during adolescence, pregnancy and lactation is directly linked to the healthy growth and development of her child. Proper nutrition for the mother and child before and during the 1000 days protects both from morbidity and mortality in childhood and adulthood. NutritionINDIA.info promotes improved monitoring of coverage and quality of services and help to break the vicious cycle of malnutrition in India.