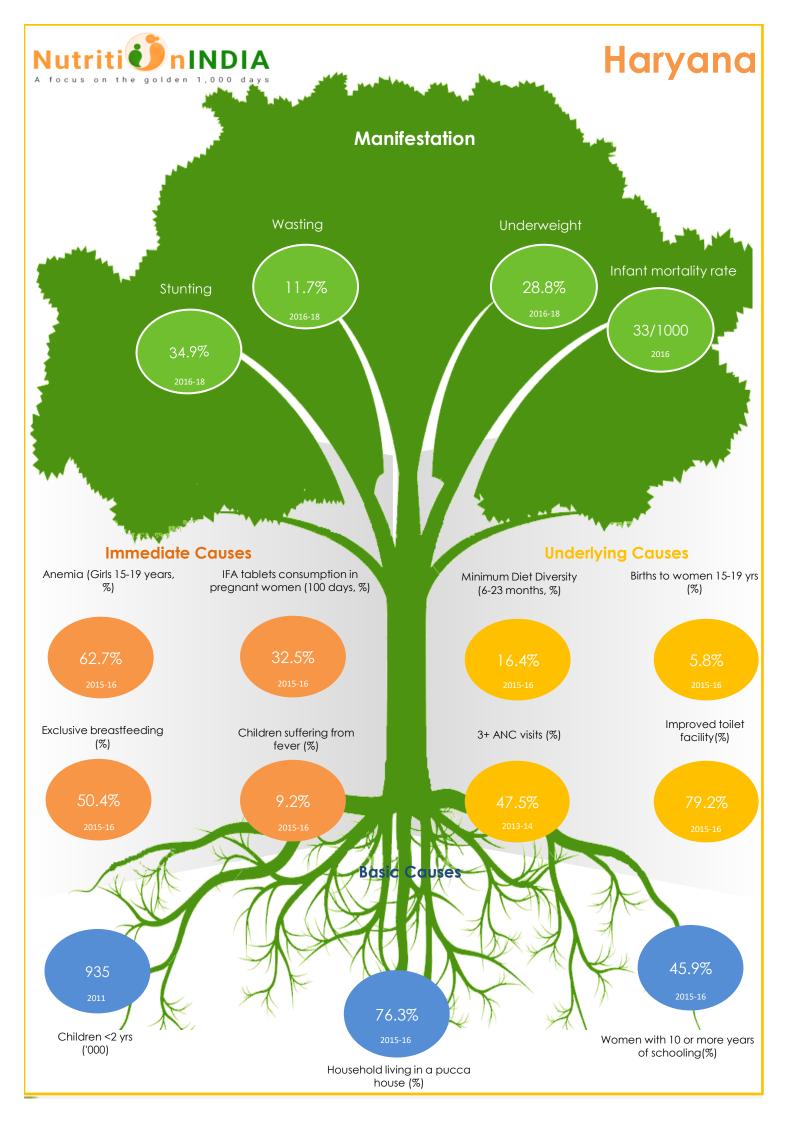

The health of a woman during adolescence, pregnancy and lactation is directly linked to the healthy growth and development of her child. Proper nutrition for the mother and child before and during the 1000 days protects both from morbidity and mortality in childhood and adulthood. NutritionINDIA.info promotes improved monitoring of coverage and quality of services and help to break the vicious cycle of malnutrition in India.