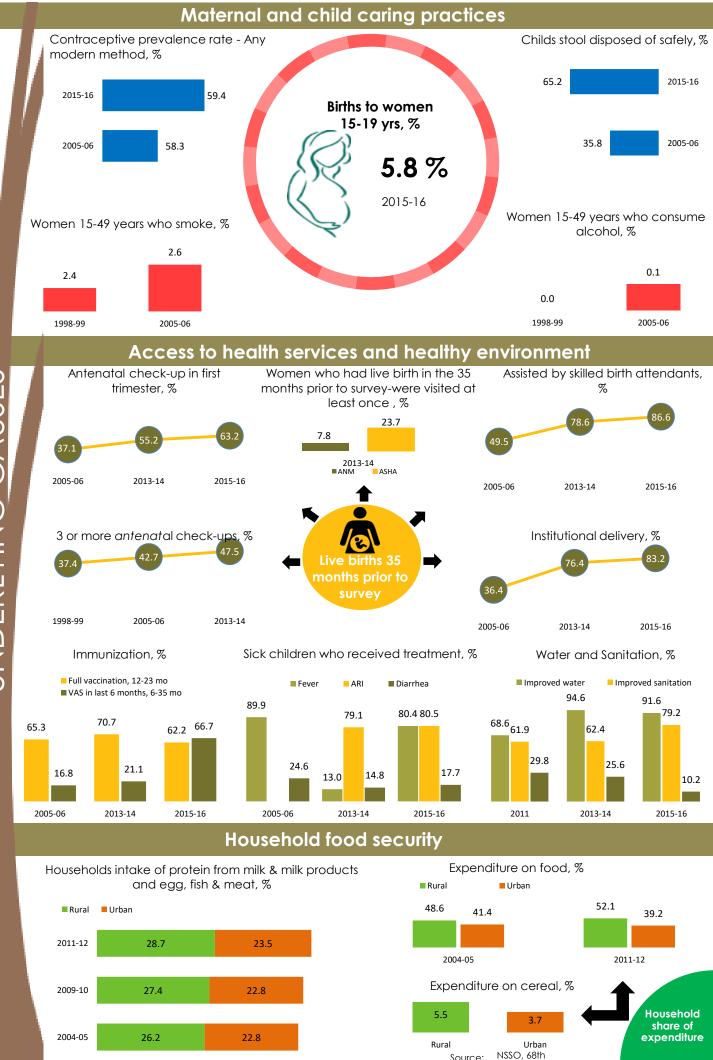

The health of a woman during adolescence, pregnancy and lactation is directly linked to the healthy growth and development of her child. Proper nutrition for the mother and child before and during the 1000 days protects both from morbidity and mortality in childhood and adulthood. NutritionINDIA.info promotes improved monitoring of coverage and quality of services and help to break the vicious cycle of malnutrition in India.