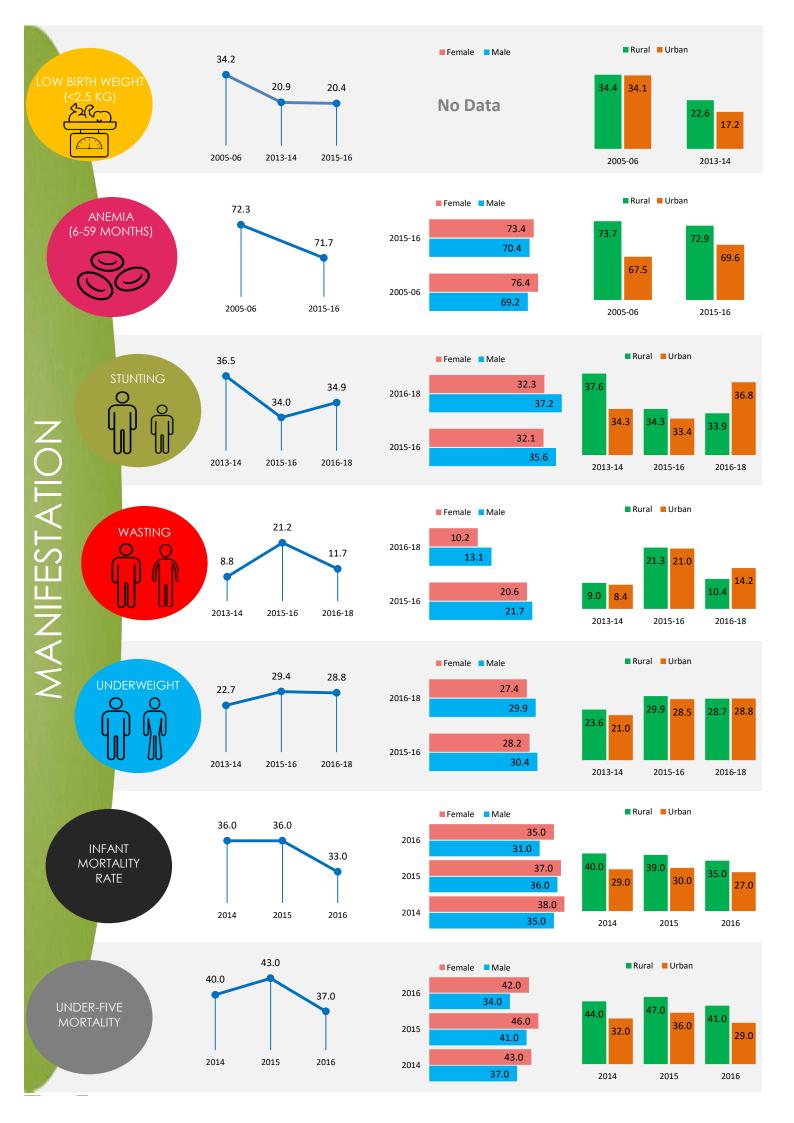

The health of a woman during adolescence, pregnancy and lactation is directly linked to the healthy growth and development of her child. Proper nutrition for the mother and child before and during the 1000 days protects both from morbidity and mortality in childhood and adulthood. NutritionINDIA.info promotes improved monitoring of coverage and quality of services and help to break the vicious cycle of malnutrition in India.