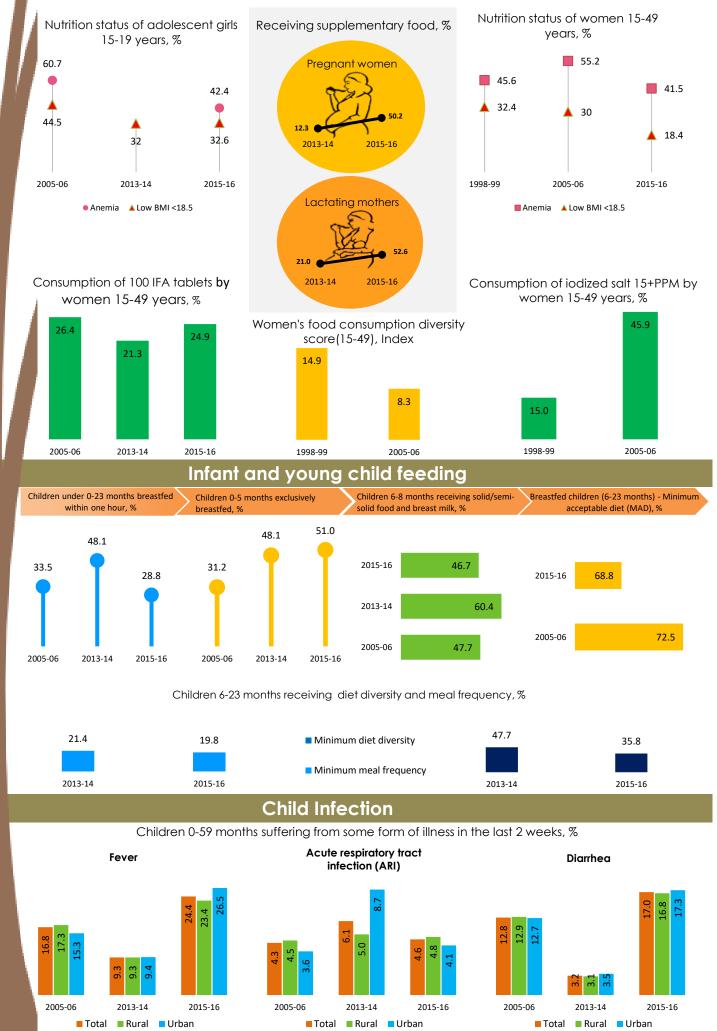

## Adolescent and maternal malnutrition

Source:

UNDERLYING CAUSES

**BASIC CAUSES** 

NutritionINDIA.info is the one source for all nutrition information from national surveys and the health management information system (HMIS). The tool presents indicators at available at the district, state and national level. Also the numbers of women and children affected by malnutrition are calculated and presented on the dashboard. From the HMIS, key performance indicators presented in scorecards with the option to explore deeper into the granular data on the program dashboards.

The health of a woman during adolescence, pregnancy and lactation is directly linked to the healthy growth and development of her child. Proper nutrition for the mother and child before and during the 1000 days protects both from morbidity and mortality in childhood and adulthood. NutritionINDIA.info promotes improved monitoring of coverage and quality of services and help to break the vicious cycle of malnutrition in India.