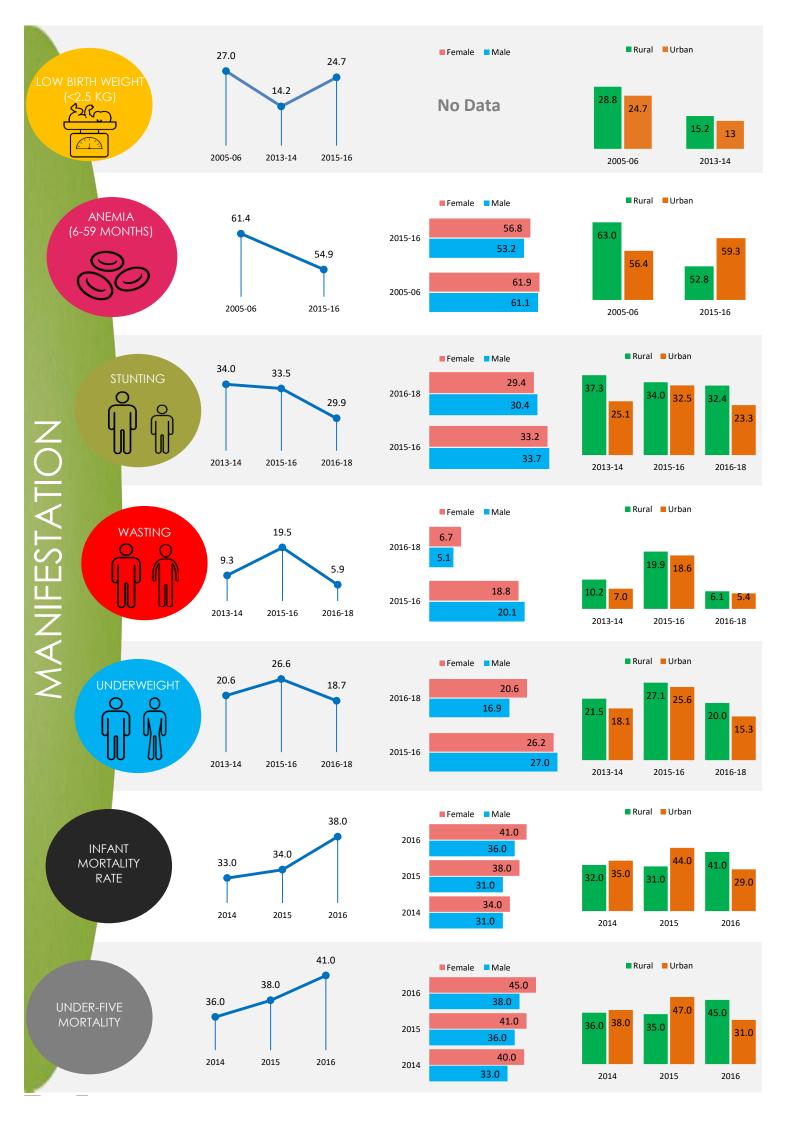

## Adolescent and maternal malnutrition

Source:

UNDERLYING CAUSES

**BASIC CAUSES** 

NutritionINDIA.info is the one source for all nutrition information from national surveys and the health management information system (HMIS). The tool presents indicators at available at the district, state and national level. Also the numbers of women and children affected by malnutrition are calculated and presented on the dashboard. From the HMIS, key performance indicators presented in scorecards with the option to explore deeper into the granular data on the program dashboards.

The health of a woman during adolescence, pregnancy and lactation is directly linked to the healthy growth and development of her child. Proper nutrition for the mother and child before and during the 1000 days protects both from morbidity and mortality in childhood and adulthood. NutritionINDIA.info promotes improved monitoring of coverage and quality of services and help to break the vicious cycle of malnutrition in India.