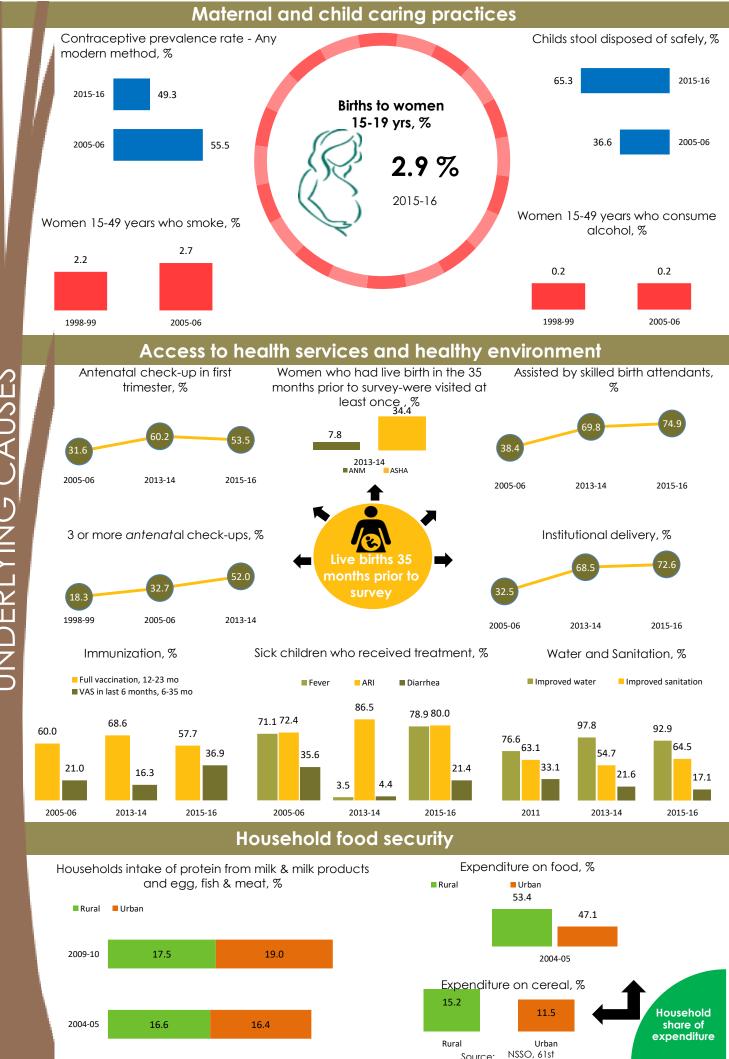

## Adolescent and maternal malnutrition

Source:

UNDERLYING CAUSES

**BASIC CAUSES** 

NutritionINDIA.info is the one source for all nutrition information from national surveys and the health management information system (HMIS). The tool presents indicators at available at the district, state and national level. Also the numbers of women and children affected by malnutrition are calculated and presented on the dashboard. From the HMIS, key performance indicators presented in scorecards with the option to explore deeper into the granular data on the program dashboards.

The health of a woman during adolescence, pregnancy and lactation is directly linked to the healthy growth and development of her child. Proper nutrition for the mother and child before and during the 1000 days protects both from morbidity and mortality in childhood and adulthood. NutritionINDIA.info promotes improved monitoring of coverage and quality of services and help to break the vicious cycle of malnutrition in India.