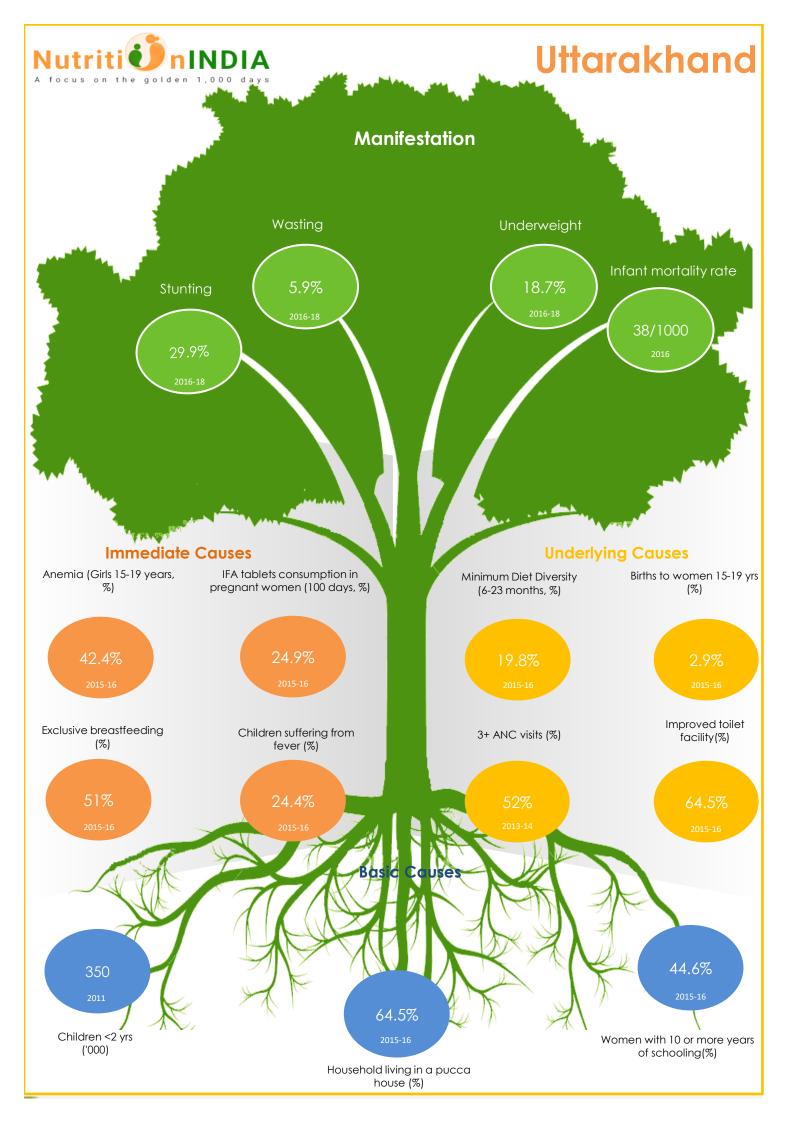

## Adolescent and maternal malnutrition

Source:

UNDERLYING CAUSES

**BASIC CAUSES** 

NutritionINDIA.info is the one source for all nutrition information from national surveys and the health management information system (HMIS). The tool presents indicators at available at the district, state and national level. Also the numbers of women and children affected by malnutrition are calculated and presented on the dashboard. From the HMIS, key performance indicators presented in scorecards with the option to explore deeper into the granular data on the program dashboards.

The health of a woman during adolescence, pregnancy and lactation is directly linked to the healthy growth and development of her child. Proper nutrition for the mother and child before and during the 1000 days protects both from morbidity and mortality in childhood and adulthood. NutritionINDIA.info promotes improved monitoring of coverage and quality of services and help to break the vicious cycle of malnutrition in India.