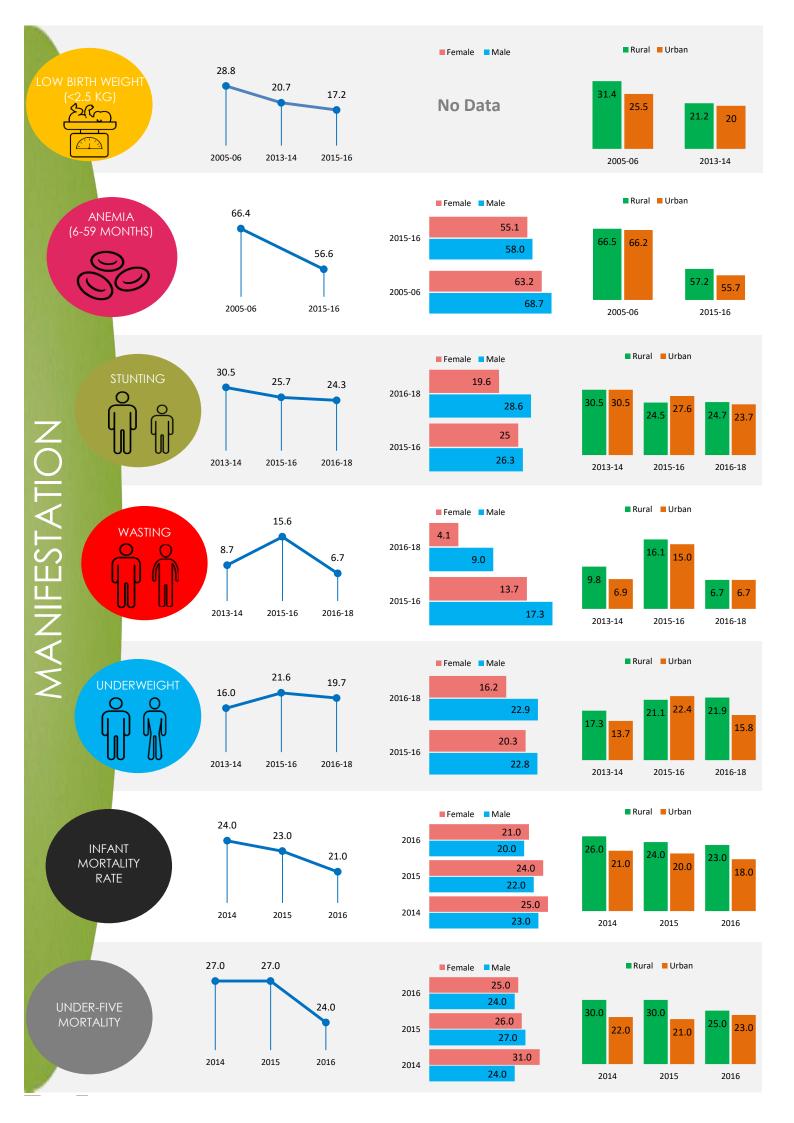

## Adolescent and maternal malnutrition

UNDERLYING CAUSES

NutritionINDIA.info is the one source for all nutrition information from national surveys and the health management information system (HMIS). The tool presents indicators at available at the district, state and national level. Also the numbers of women and children affected by malnutrition are calculated and presented on the dashboard. From the HMIS, key performance indicators presented in scorecards with the option to explore deeper into the granular data on the program dashboards.

The health of a woman during adolescence, pregnancy and lactation is directly linked to the healthy growth and development of her child. Proper nutrition for the mother and child before and during the 1000 days protects both from morbidity and mortality in childhood and adulthood. NutritionINDIA.info promotes improved monitoring of coverage and quality of services and help to break the vicious cycle of malnutrition in India.