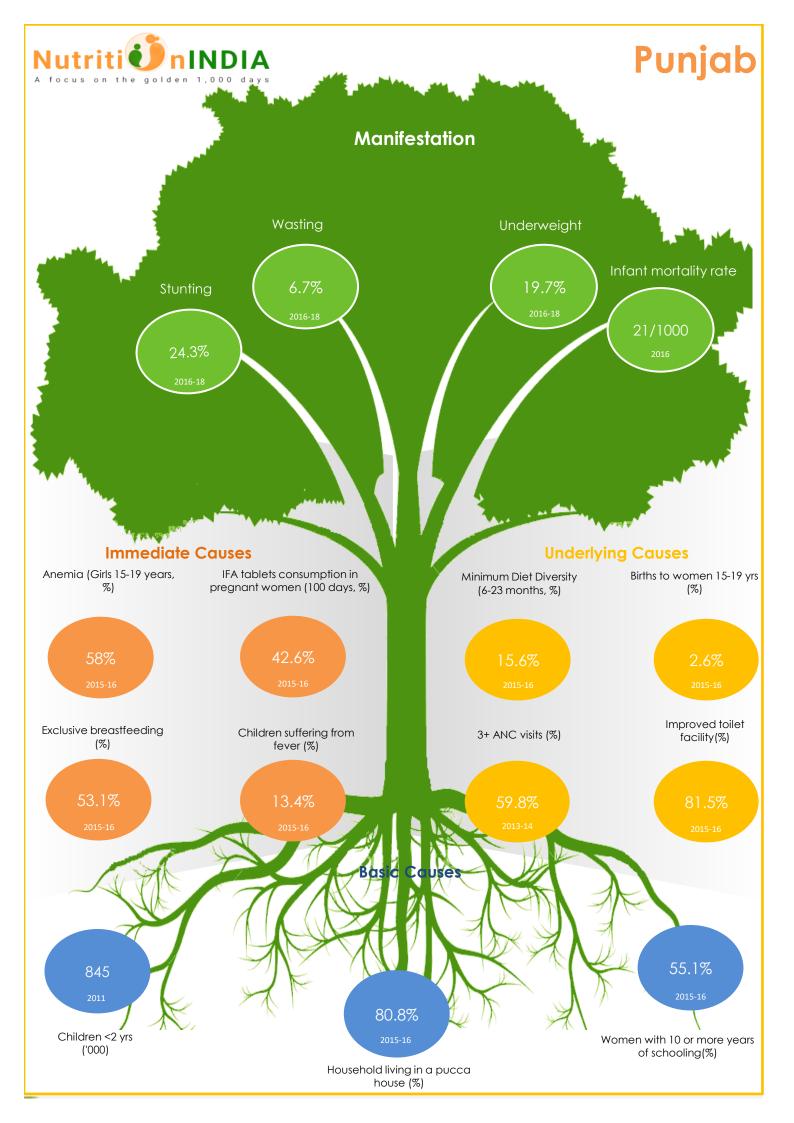

## Adolescent and maternal malnutrition

UNDERLYING CAUSES

NutritionINDIA.info is the one source for all nutrition information from national surveys and the health management information system (HMIS). The tool presents indicators at available at the district, state and national level. Also the numbers of women and children affected by malnutrition are calculated and presented on the dashboard. From the HMIS, key performance indicators presented in scorecards with the option to explore deeper into the granular data on the program dashboards.

The health of a woman during adolescence, pregnancy and lactation is directly linked to the healthy growth and development of her child. Proper nutrition for the mother and child before and during the 1000 days protects both from morbidity and mortality in childhood and adulthood. NutritionINDIA.info promotes improved monitoring of coverage and quality of services and help to break the vicious cycle of malnutrition in India.