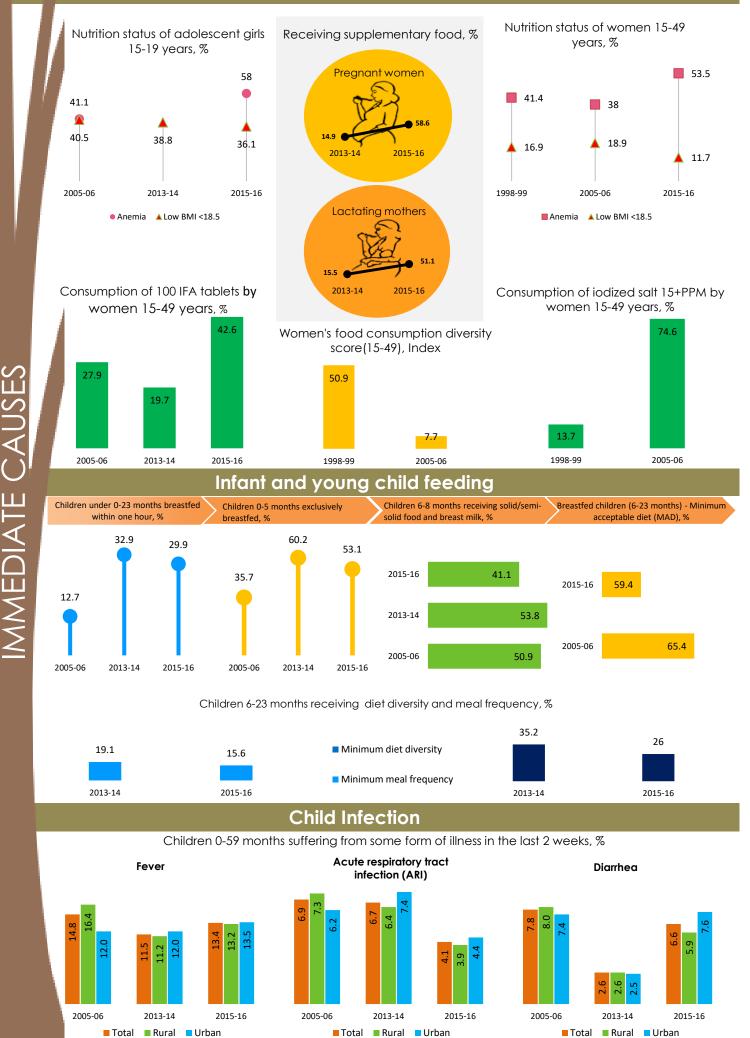

## Adolescent and maternal malnutrition

UNDERLYING CAUSES

NutritionINDIA.info is the one source for all nutrition information from national surveys and the health management information system (HMIS). The tool presents indicators at available at the district, state and national level. Also the numbers of women and children affected by malnutrition are calculated and presented on the dashboard. From the HMIS, key performance indicators presented in scorecards with the option to explore deeper into the granular data on the program dashboards.

The health of a woman during adolescence, pregnancy and lactation is directly linked to the healthy growth and development of her child. Proper nutrition for the mother and child before and during the 1000 days protects both from morbidity and mortality in childhood and adulthood. NutritionINDIA.info promotes improved monitoring of coverage and quality of services and help to break the vicious cycle of malnutrition in India.