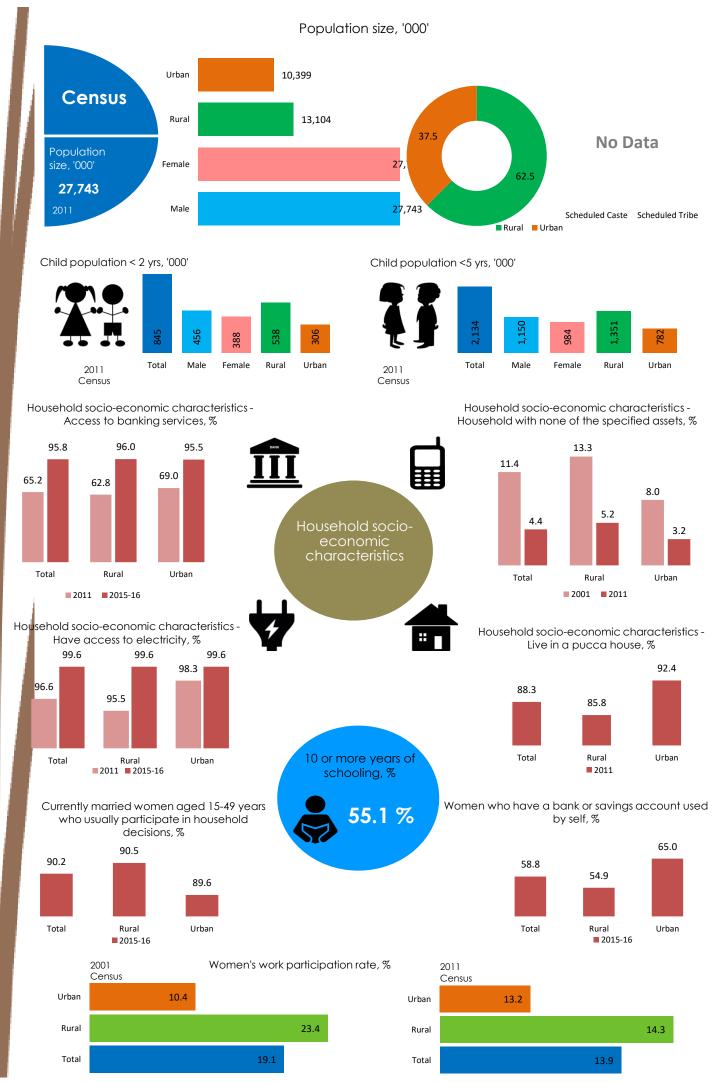

## Adolescent and maternal malnutrition





UNDERLYING CAUSES





NutritionINDIA.info is the one source for all nutrition information from national surveys and the health management information system (HMIS). The tool presents indicators at available at the district, state and national level. Also the numbers of women and children affected by malnutrition are calculated and presented on the dashboard. From the HMIS, key performance indicators presented in scorecards with the option to explore deeper into the granular data on the program dashboards.

The health of a woman during adolescence, pregnancy and lactation is directly linked to the healthy growth and development of her child. Proper nutrition for the mother and child before and during the 1000 days protects both from morbidity and mortality in childhood and adulthood. NutritionINDIA.info prom