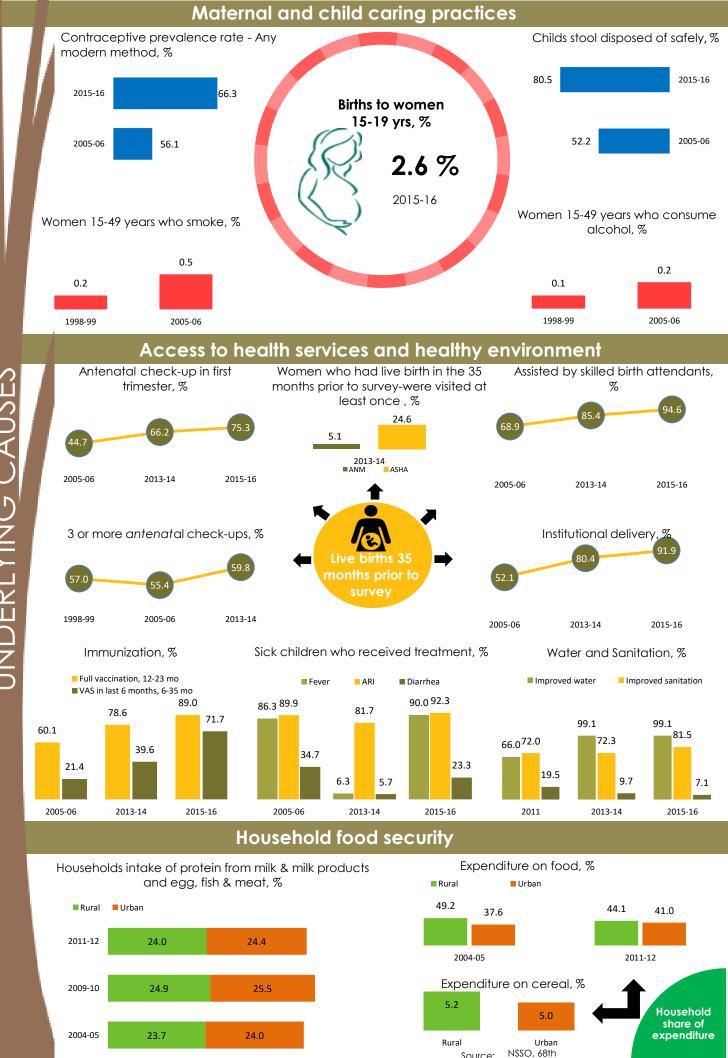

## Adolescent and maternal malnutrition

UNDERLYING CAUSES

NutritionINDIA.info is the one source for all nutrition information from national surveys and the health management information system (HMIS). The tool presents indicators at available at the district, state and national level. Also the numbers of women and children affected by malnutrition are calculated and presented on the dashboard. From the HMIS, key performance indicators presented in scorecards with the option to explore deeper into the granular data on the program dashboards.

The health of a woman during adolescence, pregnancy and lactation is directly linked to the healthy growth and development of her child. Proper nutrition for the mother and child before and during the 1000 days protects both from morbidity and mortality in childhood and adulthood. NutritionINDIA.info promotes improved monitoring of coverage and quality of services and help to break the vicious cycle of malnutrition in India.